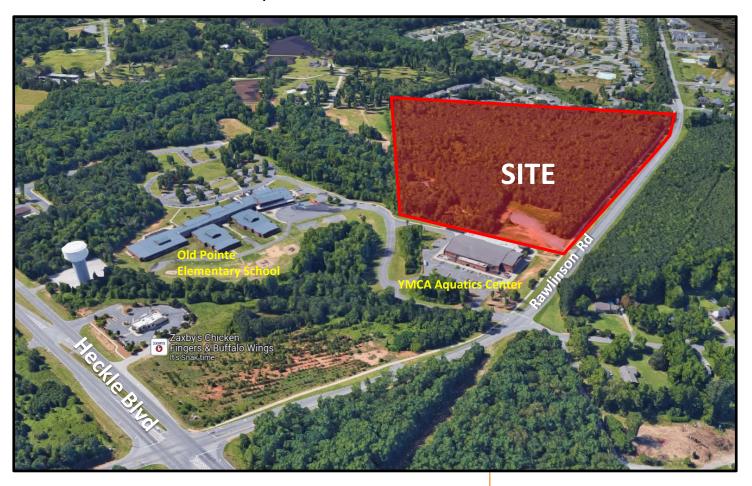

## PRIME RESIDENTIAL DEVELOPMENT LAND FOR SALE

### +/-26 ACRES | 357 RAWLINSON RD, ROCK HILL SC

#### **PROPERTY FEATURES**

- +/- 26 acres on Rawlinson Rd in Rock Hill SC
- Current zoning OI (Office/Institutional)
- Seller is open to residential rezoning for SF-5
- Rezoning would allow for 60+ residential lots
- Water/sewer accessible to Site
- Level and gently rolling topography
- Over 1,300 feet of frontage on Rawlinson Rd
- 1 mile to Walmart Supercenter
- 5 miles to the downtown Rock Hill
- 25 miles to Uptown Charlotte
- Cell tower not included with purchase
- Parcel ID: 5420301004