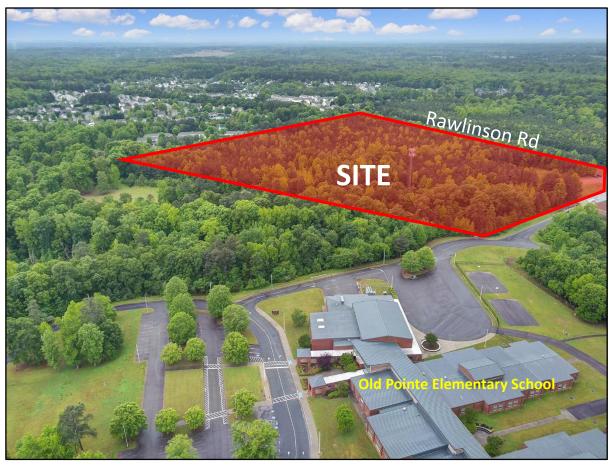

# PRIME RESIDENTIAL DEVELOPMENT LAND FOR SALE

# +/-26 acres | 357 RAWLINSON RD, ROCK HILL SC