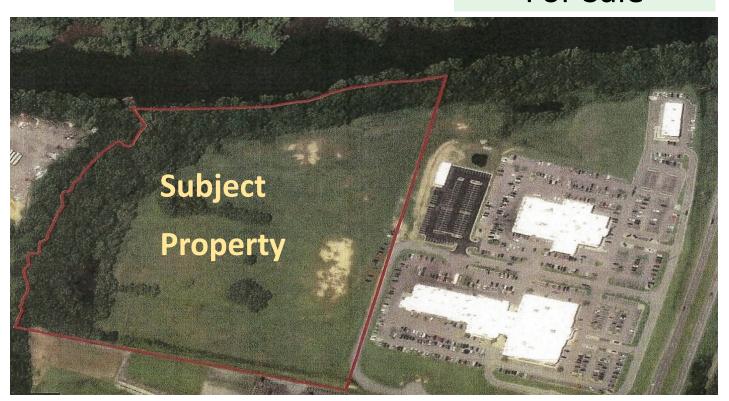

#### **Features**

- Portion of Tax Parcel #220(04)00-003-0
- Approximately 25 +/- acres subject to subdividing this land from larger parcel
- Zoned Business/Commercial
- Excellent location near Crossroads dealerships, medical offices/facilities, Sheetz and Southpark Mall.
- Sale price \$3,800,000

#### E. Whitehill Boulevard

### Prince George, VA

For Sale

E. Whitehill Boulevard Prince George, VA

The Site is located in Prince George County, Virginia which is part of the Richmond Metropolitan Statistical Area (MSA). It is strategically located near Interstate 95 with close proximity to Interstate 85 along with having easy access to the major markets of the East Coast and just 20 miles south of Richmond and 120 miles south of Washington, D.C.