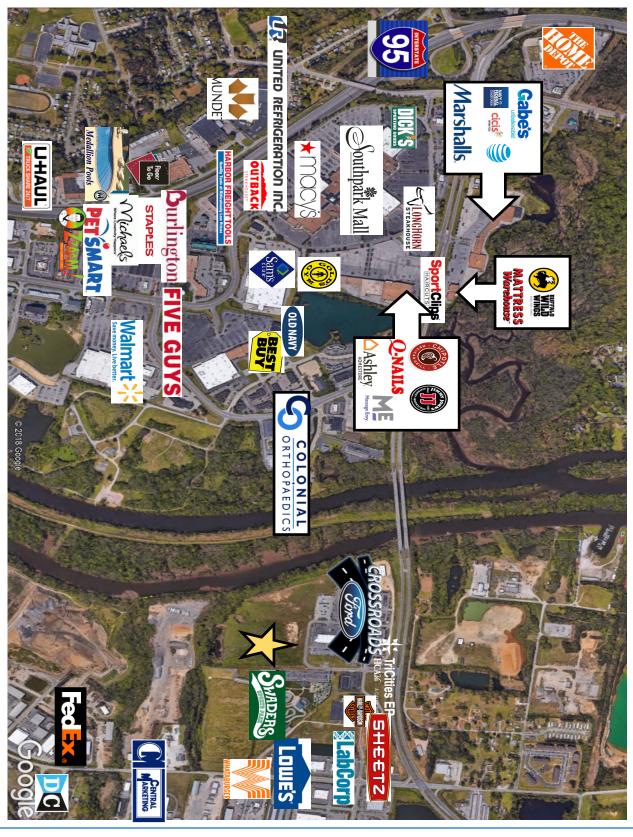

This area is known as the center of "Retail" because it is adjacent to Colonial Heights, Virginia which has evolved into a key regional retail destination over the last twenty years. This area includes South Park Mall and many retailers located nearby which includes: Dick's Sporting Goods, Cinema Cafe, Walmart, Sam's Club, Best Buy, Marshalls, Furniture store, Target, Lowe's, Burlington, Crossroads Dealerships and many more.

Adjacent to the subject property, there are many other uses in addition to retail such as restaurants, medical offices (Virginia Eye Institute, Virginia ENT, OrthoVirginia, Dentistry, DaVita Dialysis), Urgent Care facilities, Prince George ER and many more.