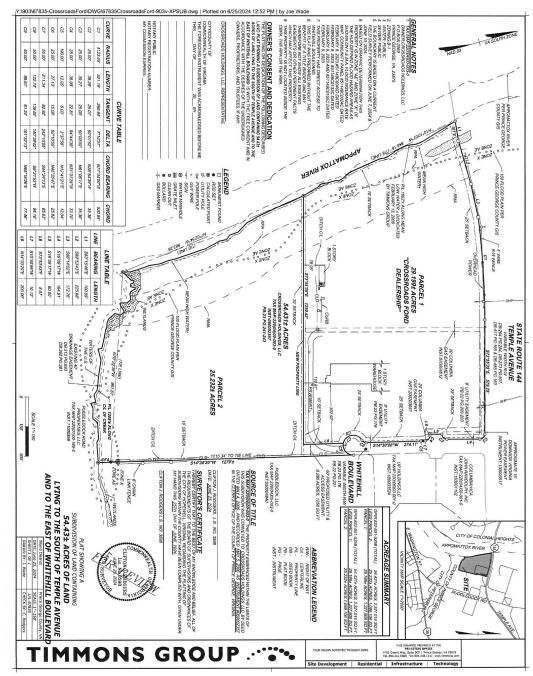

#### **Features**

- Portion of Tax Parcel #220(04)00-003-0
- Approximately 25 +/- acres subject to subdividing this land from larger parcel
- Zoned Business/Commercial
- Excellent location near Crossroads dealerships, medical offices/facilities, Sheetz and Southpark Mall.
- Sale price \$3,800,000

#### E. Whitehill Boulevard

### Prince George, VA

For Sale

E. Whitehill Boulevard Prince George, VA

The Site is located in Prince George County, Virginia which is part of the Richmond Metropolitan Statistical Area (MSA). It is strategically located near Interstate 95 with close proximity to Interstate 85 along with having easy access to the major markets of the East Coast and just 20 miles south of Richmond and 120 miles south of Washington, D.C.