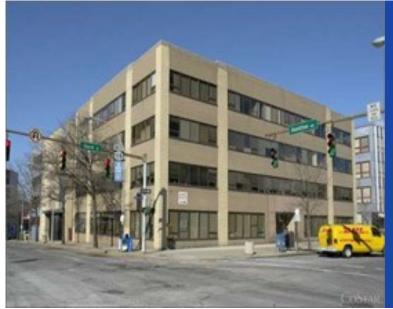

## **300 Hamilton Avenue & 95 Church Street** In the Heart of DOWNTOWN WHITE PLAINS, NY

- 14,000 SF Available (Divisible) 2nd Floor
- EXTERIOR BUILDING SIGNAGE POSSIBLE
- 3,400 SF Prime Corner Unit Available
- Other Availabilities from 720 to 4100 SF
- On-site building maintenance engineer
- High speed Internet w/ redundant providers
- Various Parking Options on-site and nearby
- Walk to train, bus, restaurants and shopping

BEST CHOICE FOR DOWNTOWN WHITE PLAINS OFFICE & MEDICAL SPACE

> For more information or to view this property, contact: David Richman 914.422.0100 x13 or David@RakowGroup.com

10 New King Street • White Plains, NY 10604 • RakowGroup.com