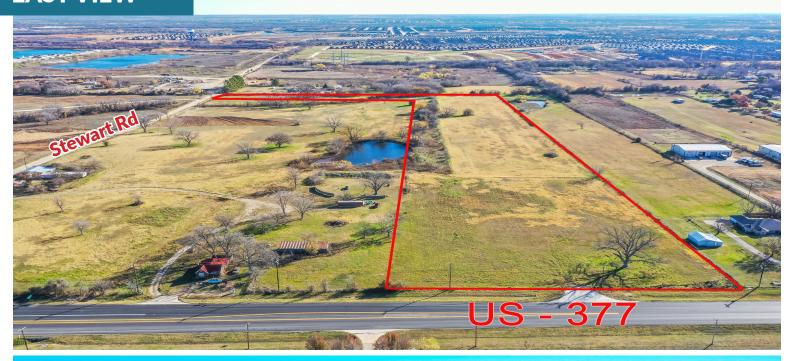

PMENTS**

- Silvarado West Ph (Newer) 3 to 9: +/-1393 Lots
- Providence Village: +/- 316 Lots
- Fairview Farms: +/- 175 Lots
- Aubrey Creek Estates: +/- 319 Lots
- High Pointe Ranch: +/- 1,452 Lots





## **PHOTOS**



## **SOUTH VIEW**



\*\*Information contained herein was obtained from sources deemed reliable; however, Heather Kingston Group with Cates and Company and/or the owner(s) of the property make no guarantees, warranties, or representation as to the completeness or accuracy thereof. The presentation of the property is offered subject to errors, omissions, changes in price and/or terms, prior to sale or lease or removal from the market for any reason without notice.\*\*

HEATHERKINGSTON REALTOR®, GRI

817.771.1360 • heather@pairofspades.com

## **PHOTOS**

#### **EAST VIEW**



### **WEST VIEW**



\*\*Information contained herein was obtained from sources deemed reliable; however, Heather Kingston Group with Cates and Company and/or the owner(s) of the property make no guarantees, warranties, or representation as to the completeness or accuracy thereof. The presentation of the property is offered subject to errors, omissions, changes in price and/or terms, prior to sale or lease or removal from the market for any reason without notice.\*\*



## **PROPERTY SURVEY**





\*\*Information contained herein was obtained from sources deemed reliable; however, Heather Kingston Group with Cates and Company and/or the owner(s) of the property make no guarantees, warranties, or representation as to the completeness or accuracy thereof. The presentation of the property i