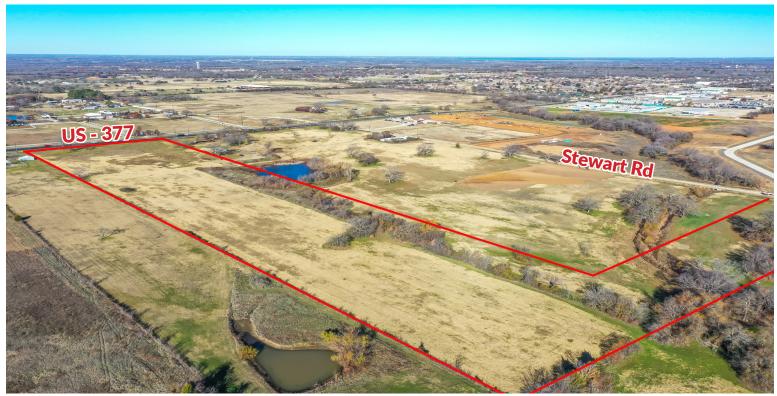

## **MAP**

#### 4354 US-377 Aubrey, TX 76227

<sup>\*\*</sup>Information contained herein was obtained from sources deemed reliable; however, Heather Kingston Group with Cates and Company and/or the owner(s) of the property make no guarantees, warranties, or representation as to the completeness or accuracy thereof. The presentation of the property is offered subject to errors, omissions, changes in price and/or terms, prior to sale or lease or removal from the market for any reason without notice.\*\*

817.771.1360 • heather@pairofspades.com CATES & COMPANY