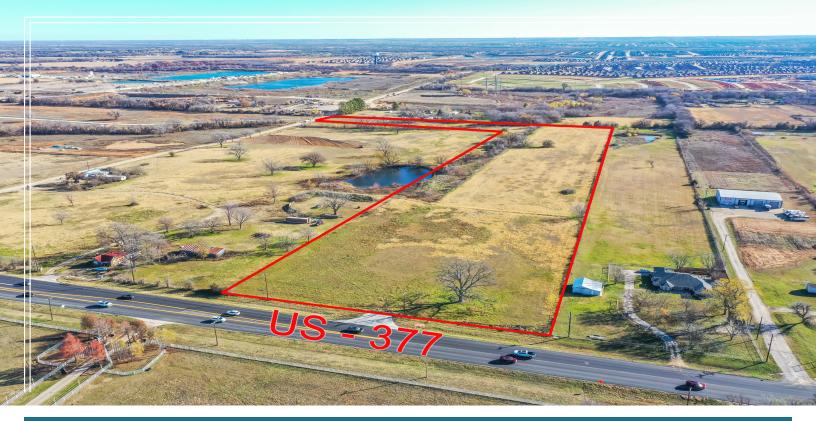

## **FOR SALE**

# OMMERCIAL

4354 US-377 | Aubrey, TX 76227

PRICE: \$4,900,000

ACREAGE: +/- 17.495

#### PROPERTY OVERVIEW:

- Strategically positioned with two points of ingress and egress for direct access to US 377 and Stewart Rd.
- Unrestricted zoning provides the opportunity for a variety of developments, including commercial hubs, industrial buildings, multi-family housing, storage unit facilities, RV storage or even an RV park.
- Prime location providing unparalleled visibility and connectivity for exponential future returns.

LOT SQ. FT: 762,082

- US 377 on west side of property will be expanded to a six-lane divided thoroughfare.
- Land is cleared, grassed, very level, unrestricted in terms of zoning and suitable for various types of visionary developments.
- Phase One Environmental Study has been completed.

US - HWY 377 FRONTAGE: 371'