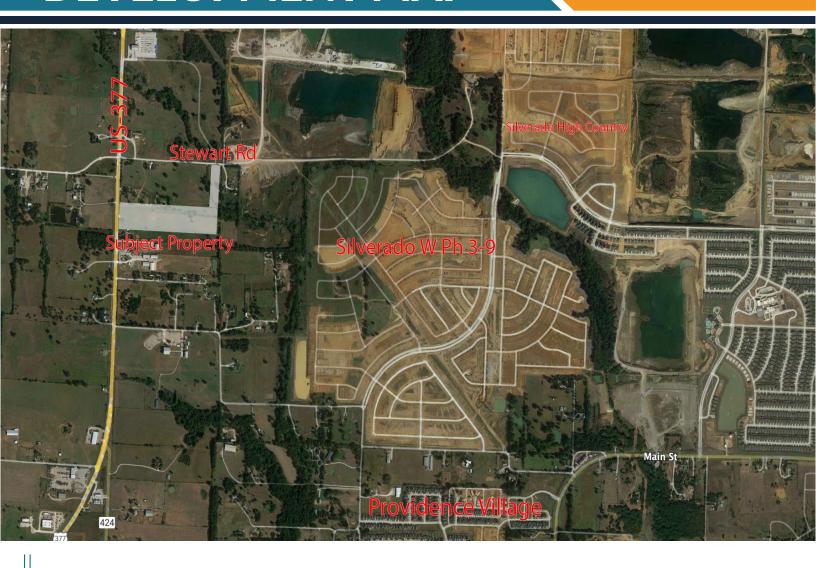

# NEW RESIDENTIAL DEVELOPMENT MAP

#### **DEVELOPMENTS**

- Silvarado West Ph (Newer) 3 to 9: +/-1393 Lots
- Providence Village: +/- 316 Lots
- Fairview Farms: +/- 175 Lots
- Aubrey Creek Estates: +/- 319 Lots
- High Pointe Ranch: +/- 1,452 Lots