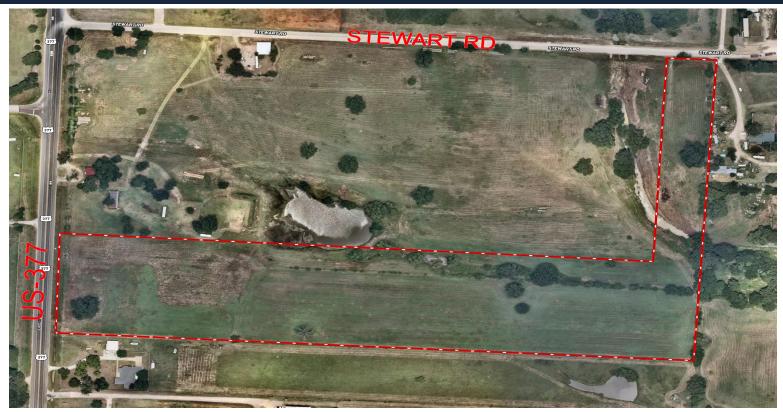

# SITE

# 4354 US-377 Aubrey, TX 76227

\*\*Information contained herein was obtained from sources deemed reliable; however, Heather Kingston Group with Cates and Company and/or the owner(s) of the property make no guarantees, warranties, or representation as to the completeness or accuracy thereof. The presentation of the property is offered subject to errors, omissions, changes in price and/or terms, prior to sale or lease or removal from the market for any reason without notice.\*\*