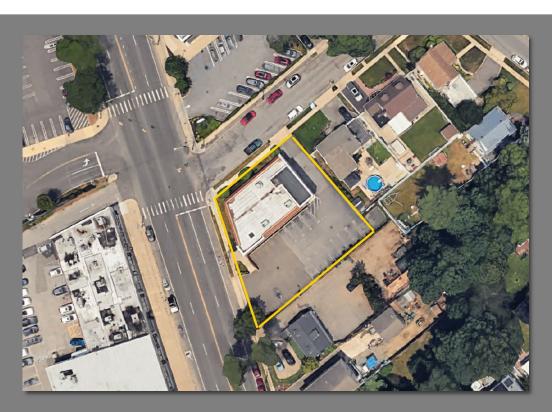

nd floor are 13'6"
- · Strong visibility with building built close to both roads

### For further information or to arrange a tour, please call:

#### **Harris Rousso**

Executive Managing Director 516-942-8308

hrousso@resltd.com



Real Estate Strategies, Ltd.

Gerry Krush

Managing Director 516-942-8319 gkrush@resltd.com





500 North Broadway • Suite 165 • Jericho • New York 11753 • 516.942.8300 • 516.942.8311 • www.resltd.com

All information furnished regarding either property for sale, rental or the financing is from sources deemed reliable. No representation is made as to the accuracy thereof and submitted subject to errors, change of price, rental rates or other conditions, prior sale, lease or financing, or withdrawal without notice. All areas and dimensions are approximate.





**AERIAL VIEW** 



**ON-SITE PARKING** 









## FLOOR PLAN - LOWER LEVEL



FLOOR PLAN - 1<sup>ST</sup> FLOOR





FLOOR PLAN - 2<sup>nd</sup> FLOOR