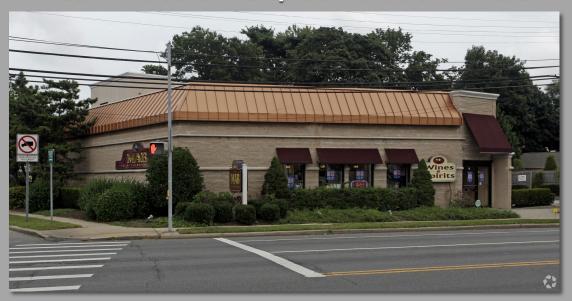

# 385 Merrick Avenue, East Meadow, NY

### Comments:

- · Open layout with high ceilings and 2nd floor office space
- Located at a signalized intersection
- Directly across from NYU Langone Ambulatory Care
- Close proximity to Nassau University Medical Center
- The ceiling heights in the basement are 11'8"; ground floor are 13'6"
- · Strong visibility with building built close to both roads