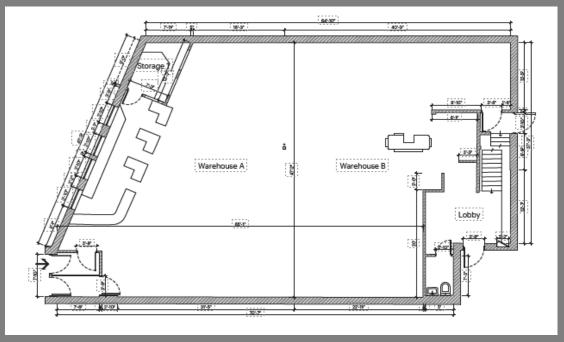

## FLOOR PLAN - LOWER LEVEL

FLOOR PLAN - 1<sup>ST</sup> FLOOR

FLOOR PLAN - 2<sup>nd</sup> FLOOR