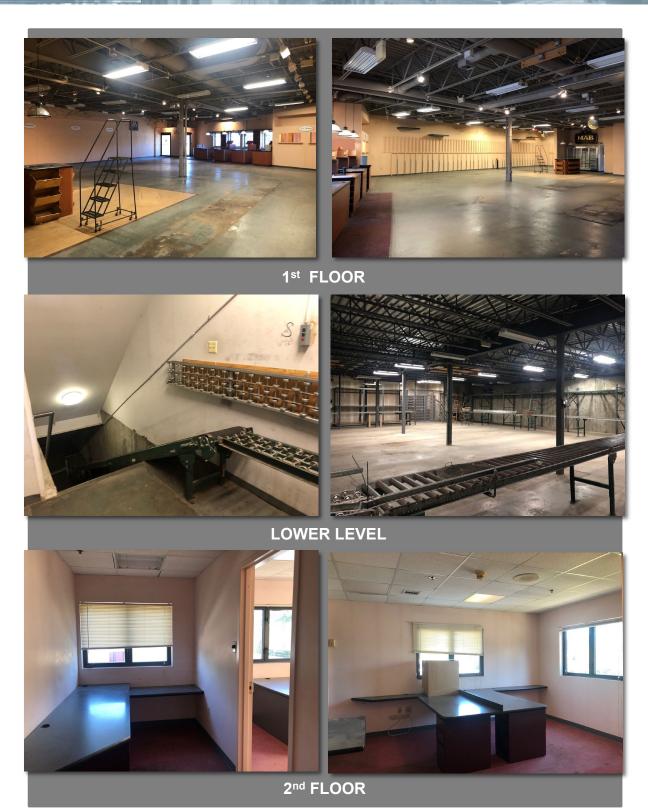

## FLOOR PLAN - LOWER LEVEL

FLOOR PLAN - 1<sup>ST</sup> FLOOR

FLOOR PLAN - 2<sup>nd</sup> FLOOR