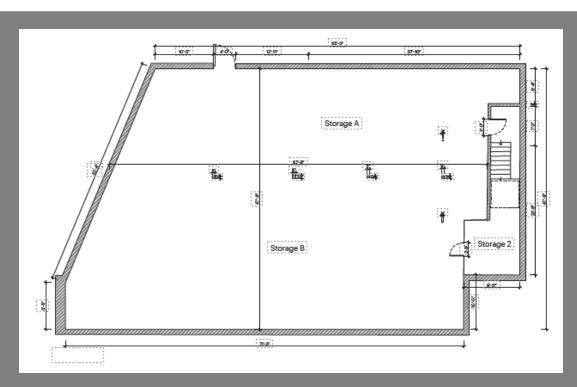

## FLOOR PLAN - LOWER LEVEL

FLOOR PLAN - 1<sup>ST</sup> FLOOR

FLOOR PLAN - 2<sup>nd</sup> FLOOR