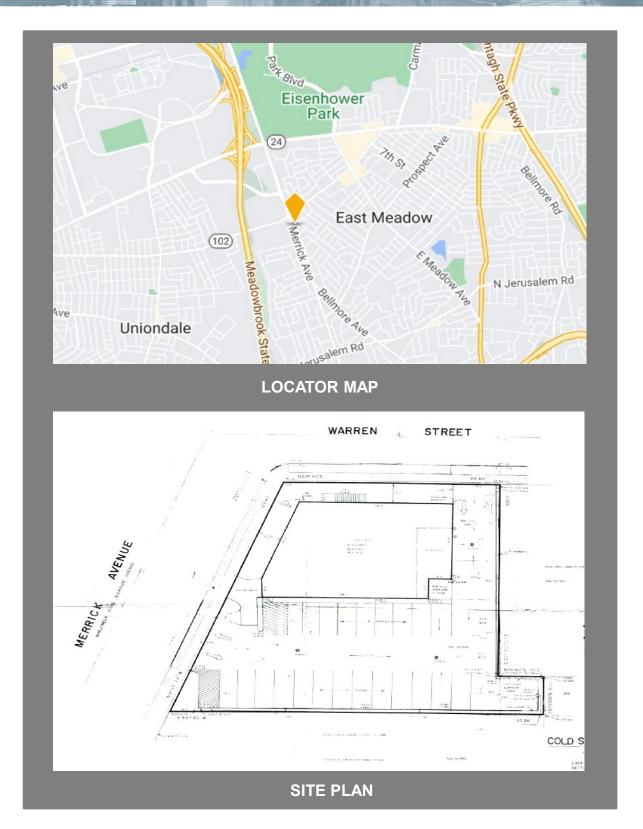

# 385 Merrick Avenue, East Meadow, NY

**Parking**: 5:1,000 on-site plus addt'l street parking

### Comments:

- · Open layout with high ceilings and 2nd floor office space
- Located at a signalized intersection
- Directly across from NYU Langone Ambulatory Care
- Close proximity to Nassau University Medical Center
- The ceiling heights in the basement are 11'8"; ground floor are 13'6"
- · Strong visibility with building built close to both roads