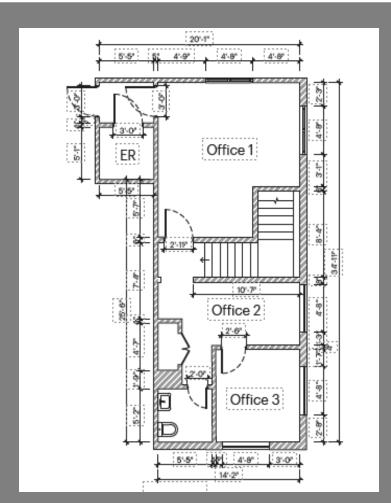

## FLOOR PLAN - LOWER LEVEL

FLOOR PLAN - 1<sup>ST</sup> FLOOR

FLOOR PLAN - 2<sup>nd</sup> FLOOR