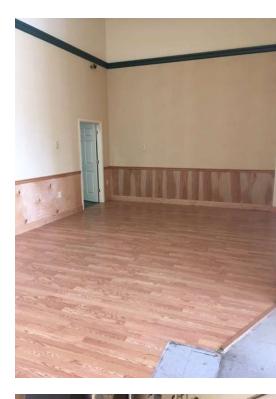

## **ADDITIONAL PHOTOS - UNIT 10450**

### **PROPERTY OVERVIEW**

Retail strip center space available for lease. Abundant parking available. Zoned B-4.

Unit 10450 is approximately 3,200 SF inline space consisting of large open showroom area with 15' ceilings, secure cashier space, private office, one restroom and a 30' x 40' storeroom space with 11' x 10' overhead door and 19' ceilings.