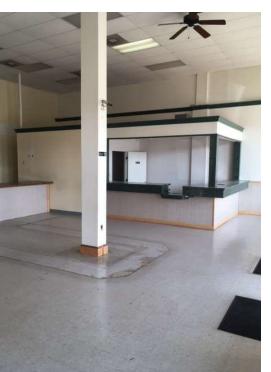

## **ADDITIONAL PHOTOS - UNIT 10450**

### **PROPERTY OVERVIEW**

Retail strip center space available for lease. Abundant parking available. Zoned B-4.

Unit 10450 is approximately 3,200 SF inline space consisting of large open showroom area with 15' ceilings, secure cashier space, private office, one restroom and a 30' x 40' storeroom space with 11' x 10' overhead door and 19' ceilings.