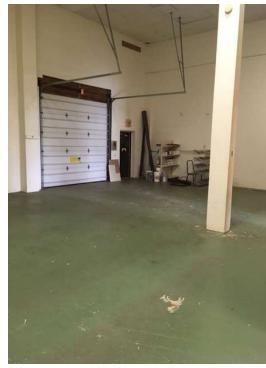

## **ADDITIONAL PHOTOS - UNIT 10450**

### **PROPERTY OVERVIEW**

Retail strip center space available for lease. Abundant parking available. Zoned B-4.

Unit 10450 is approximately 3,200 SF inline space consisting of large open showroom area with 15' ceilings, secure cashier space, private office, one restroom and a 30' x 40' storeroom space with 11' x 10' overhead door and 19' ceilings.