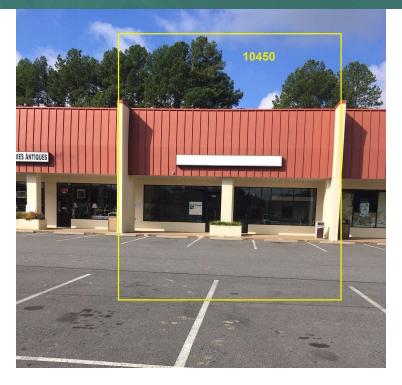

# **RETAIL STRIP CENTER SPACE**

10450 DUMFRIES RD. MANASSAS, VA 20110

### **PROPERTY OVERVIEW**

Retail strip center space available for lease. Abundant parking available. Zoned B-4.

Unit 10450 is approximately 3,200 SF inline space consisting of large open showroom area with 15' ceilings, secure cashier space, private office, one restroom and a 30' x 40' storeroom space with 11' x 10' overhead door and 19' ceilings.

### LOCATION OVERVIEW

Great retail location with signalized access and 9,700 VPD on Dumfries Rd. Surrounded by residential subdivisions including Van Metre Barrington Park Apartments & new Stanley Martin Bradley Square development. Easy access to Rt. 234 Bypass/Prince William Pkwy (approx. 1 mile). Just 1.5 miles from Old Town Manassas.