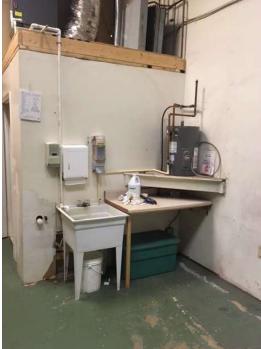

## **ADDITIONAL PHOTOS - UNIT 10450**

### **PROPERTY OVERVIEW**

Retail strip center space available for lease. Abundant parking available. Zoned B-4.

Unit 10450 is approximately 3,200 SF inline space consisting of large open showroom area with 15' ceilings, secure cashier space, private office, one restroom and a 30' x 40' storeroom space with 11' x 10' overhead door and 19' ceilings.