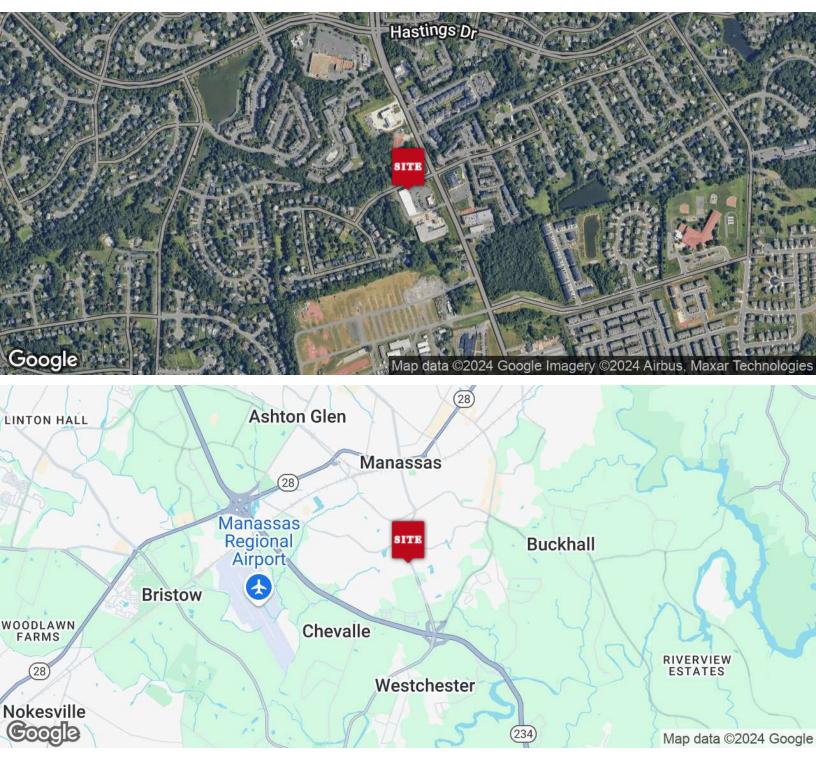

## LOCATION MAPS

### LOCATION OVERVIEW

Great retail location with signalized access and 9,700 VPD on Dumfries Rd. Surrounded by residential subdivisions including Van Metre Barrington Park Apartments & new Stanley Martin Bradley Square development. Easy access to Rt. 234 Bypass/Prince William Pkwy (approx. 1 mile). Just 1.5 miles from Old Town Manassas.