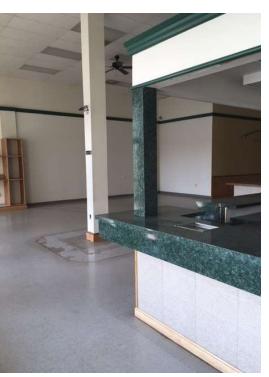

## **ADDITIONAL PHOTOS - UNIT 10450**

### **PROPERTY OVERVIEW**

Retail strip center space available for lease. Abundant parking available. Zoned B-4.

Unit 10450 is approximately 3,200 SF inline space consisting of large open showroom area with 15' ceilings, secure cashier space, private office, one restroom and a 30' x 40' storeroom space with 11' x 10' overhead door and 19' ceilings.