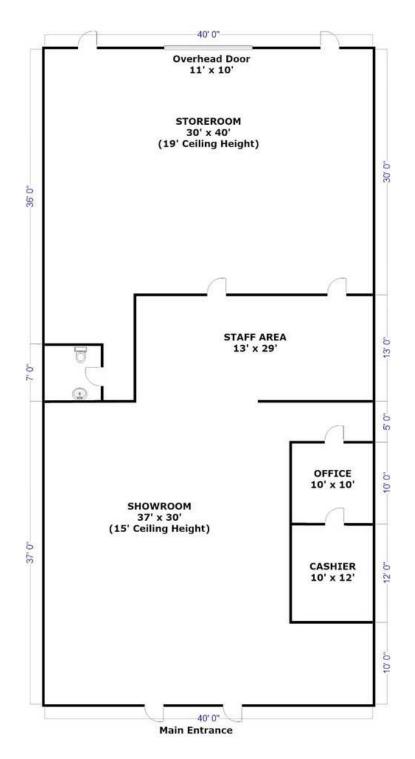

## FLOOR PLAN - UNIT 10450

\*DRAWING NOT TO SCALE. MEASUREMENTS APPROX.

### **PROPERTY OVERVIEW**

Retail strip center space available for lease. Abundant parking available. Zoned B-4.

Unit 10450 is approximately 3,200 SF inline space consisting of large open showroom area with 15' ceilings, secure cashier space, private office, one restroom and a 30' x 40' storeroom space with 11' x 10' overhead door and 19' ceilings.