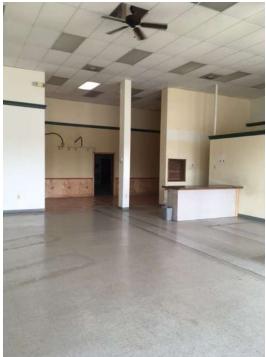

## **ADDITIONAL PHOTOS - UNIT 10450**

### **PROPERTY OVERVIEW**

Retail strip center space available for lease. Abundant parking available. Zoned B-4.

Unit 10450 is approximately 3,200 SF inline space consisting of large open showroom area with 15' ceilings, secure cashier space, private office, one restroom and a 30' x 40' storeroom space with 11' x 10' overhead door and 19' ceilings.