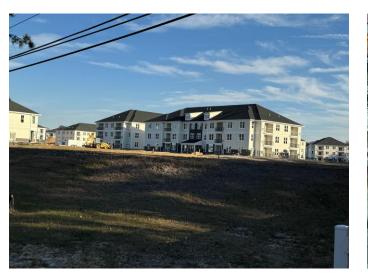

## Approximately 2.11 acres for Ground Lease | \$100,000/acre/year NNN

- High Visibility: Positioned on heavily traveled State Highway 37 with direct exposure to over 25,000 vehicles per day on the corner of a signalized intersection, ensuring your brand is highly visible to local and passing traffic.
- Heavily Traveled Town Hub: Manchester Twp High School, Manchester Twp Municipal Complex, police headquarters, Manchester Soccer Complex & brand new 519 apartment residential development are all on the same municipal road & within ½ mile of the subject site. This provides a heavily traveled organic customer base for your business. More residential density is proposed in immediate surrounding area.
- Flexible zoning: Zoned TC (Town Center) with a variety of uses permitted, including: restaurant, drive-through restaurant, restaurant with liquor license, gasoline service stations, convenience stores, retail, grocery stores, service-based retail, hotel, child-care facilities, medical office, entertainment uses, and many more.

- High traffic signalized intersection
- Intersection of state highway and busy road that immediately accesses the high school and municipal complex
- Directly across from <u>519</u> brand-new high-end apartments