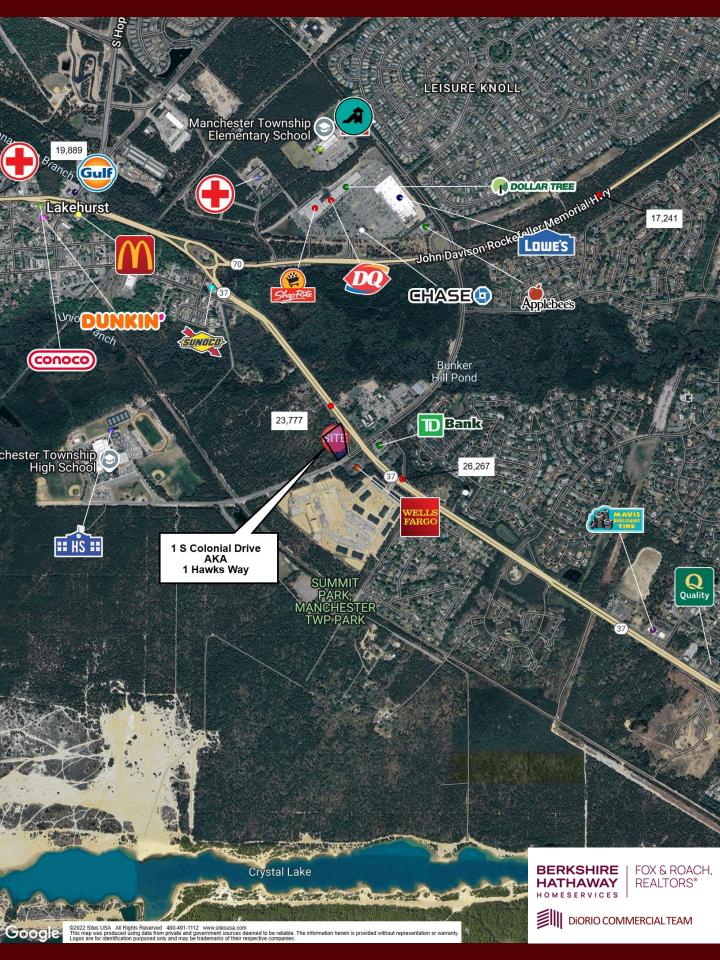

## Approximately 2.11 acres for Ground Lease | \$100,000/acre/year NNN

- High Visibility: Positioned on heavily traveled State Highway 37 with direct exposure to over 25,000 vehicles per day on the corner of a signalized intersection, ensuring your brand is highly visible to local and passing traffic.
- Heavily Traveled Town Hub: Manchester Twp High School, Manchester Twp Municipal Complex, police headquarters, Manchester Soccer Complex & brand new 519 apartment residential development are all on the same municipal road & within ½ mile of the subject site. This provides a heavily traveled organic customer base for your business. More residential density is proposed in immediate surrounding area.
- Flexible zoning: Zoned TC (Town Center) with a variety of uses permitted, including: restaurant, drive-through restaurant, restaurant with liquor license, gasoline service stations, convenience stores, retail, grocery stores, service-based retail, hotel, child-care facilities, medical office, entertainment uses, and many more.