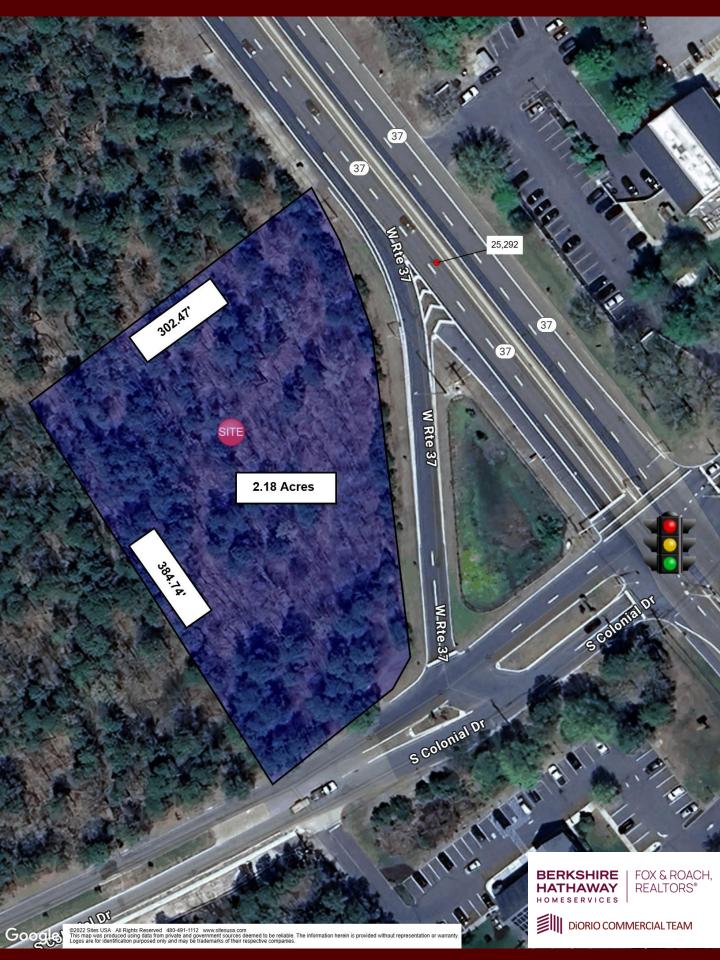

## 1 S Colonia Drive AKA 1 Hawks Way, Manchester, NJ | Block 46. Lot 10.02

## Approximately 2.11 acres for Ground Lease | \$100,000/acre/year NNN

- High Visibility: Positioned on heavily traveled State Highway 37 with direct exposure to over 25,000 vehicles per day on the corner of a signalized intersection, ensuring your brand is highly visible to local and passing traffic.
- Heavily Traveled Town Hub: Manchester Twp High School, Manchester Twp Municipal Complex, police headquarters, Manchester Soccer Complex & brand new 519 apartment residential development are all on the same municipal road & within ½ mile of the subject site. This provides a heavily traveled organic customer base for your business. More residential density is proposed in immediate surrounding area.
- Flexible zoning: Zoned TC (Town Center) with a variety of uses permitted, including: restaurant, drive-through restaurant, restaurant with liquor license, gasoline service stations, convenience stores, retail, grocery stores, service-based retail, hotel, child-care facilities, medical office, entertainment uses, and many more.