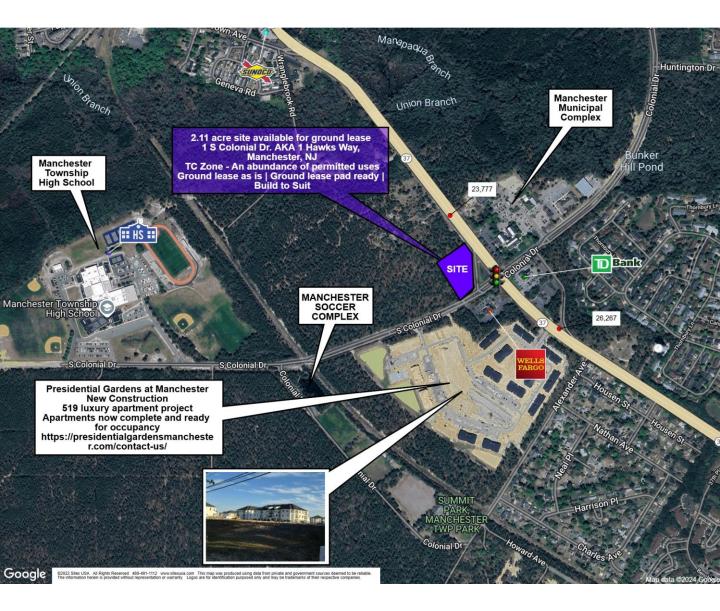

## 1 S Colonia Drive AKA 1 Hawks Way, Manchester, NJ | Block 46. Lot 10.02

## Approximately 2.11 acres for Ground Lease | \$100,000/acre/year NNN

- High Visibility: Positioned on heavily traveled State Highway 37 with direct exposure to over 25,000 vehicles per day on the corner of a signalized intersection, ensuring your brand is highly visible to local and passing traffic.
- Heavily Traveled Town Hub: Manchester Twp High School, Manchester Twp Municipal Complex, police headquarters, Manchester Soccer Complex & brand new 519 apartment residential development are all on the same municipal road & within ½ mile of the subject site. This provides a heavily traveled organic customer base for your business. More residential density is proposed in immediate surrounding area.
- Flexible zoning: Zoned TC (Town Center) with a variety of uses permitted, including: restaurant, drive-through restaurant, restaurant with liquor license, gasoline service stations, convenience stores, retail, grocery stores, service-based retail, hotel, child-care facilities, medical office, entertainment uses, and many more.