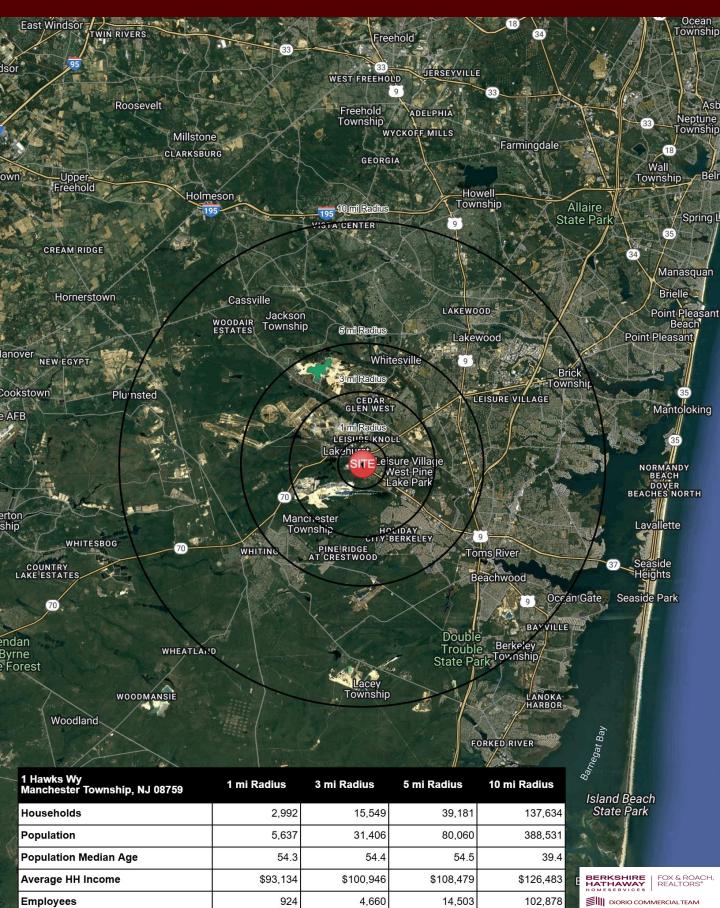

## Approximately 2.11 acres for Ground Lease | \$100,000/acre/year NNN

- High Visibility: Positioned on heavily traveled State Highway 37 with direct exposure to over 25,000 vehicles per day on the corner of a signalized intersection, ensuring your brand is highly visible to local and passing traffic.
- Heavily Traveled Town Hub: Manchester Twp High School, Manchester Twp Municipal Complex, police headquarters, Manchester Soccer Complex & brand new 519 apartment residential development are all on the same municipal road & within ½ mile of the subject site. This provides a heavily traveled organic customer base for your business. More residential density is proposed in immediate surrounding area.
- Flexible zoning: Zoned TC (Town Center) with a variety of uses permitted, including: restaurant, drive-through restaurant, restaurant with liquor license, gasoline service stations, convenience stores, retail, grocery stores, service-based retail, hotel, child-care facilities, medical office, entertainment uses, and many more.