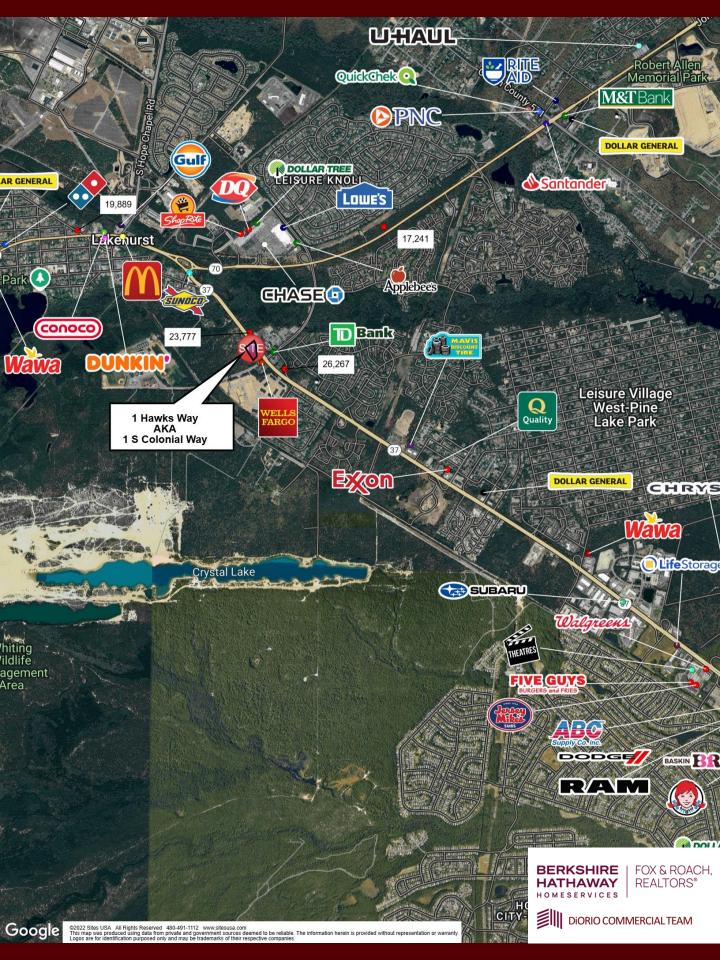

## Approximately 2.11 acres for Ground Lease | \$100,000/acre/year NNN

- High Visibility: Positioned on heavily traveled State Highway 37 with direct exposure to over 25,000 vehicles per day on the corner of a signalized intersection, ensuring your brand is highly visible to local and passing traffic.
- Heavily Traveled Town Hub: Manchester Twp High School, Manchester Twp Municipal Complex, police headquarters, Manchester Soccer Complex & brand new 519 apartment residential development are all on the same municipal road & within ½ mile of the subject site. This provides a heavily traveled organic customer base for your business. More residential density is proposed in immediate surrounding area.
- Flexible zoning: Zoned TC (Town Center) with a variety of uses permitted, including: restaurant, drive-through restaurant, restaurant with liquor license, gasoline service stations, convenience stores, retail, grocery stores, service-based retail, hotel, child-care facilities, medical office, entertainment uses, and many more.

- High traffic signalized intersection
- Intersection of state highway and busy road that immediately accesses the high school and municipal complex
- Directly across from <u>519</u> brand-new high-end apartments