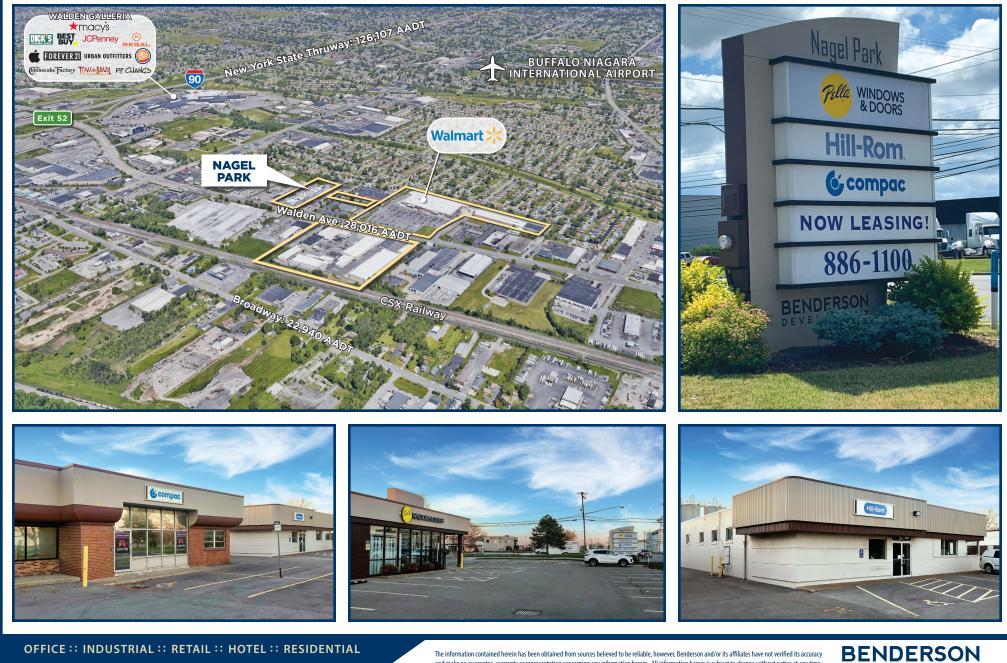

## NAGEL PARK

#### **# LOCATION**

- Ideal Setting for Office/R&D/Warehouse Distribution/Manufacturing
- Prime Location Just off Walden Ave.
- 1 Mile from I-90 NYS Thruway (exit 52A), Connecting to all Areas of WNY and International Bridges to Canada
- Minutes to Buffalo Niagara International Airport, Downtown Buffalo and Peace Bridge to Canada
- Close to Shopping and Dining at Walden Galleria Mall

#### *<b>:: PROPERTY OVERVIEW*

- Campus-Style Setting with 4 Buildings Totaling Approximately 52,000 SF
- Easy Accessibility and Great Visibility from Walden Ave.
- Modern, Energy-Efficient Site Lighting
- Parking and Truck Staging Areas