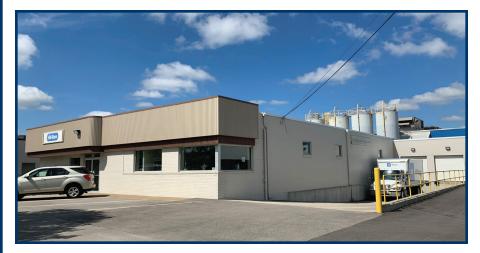

## NAGEL PARK

#### *<b>:: PROPERTY OVERVIEW*

- Campus-Style Setting with 4 Buildings Totaling Approximately 52,000 SF
- Easy Accessibility and Great Visibility from Walden Ave.
- Modern, Energy-Efficient Site Lighting
- Parking and Truck Staging Areas

#### **# BUILDING FEATURES**

- Block and Steel Construction
- Three Phase Power
- Dock High and Grade-Level Loading
- Will Sub Divide or Configure to Suit