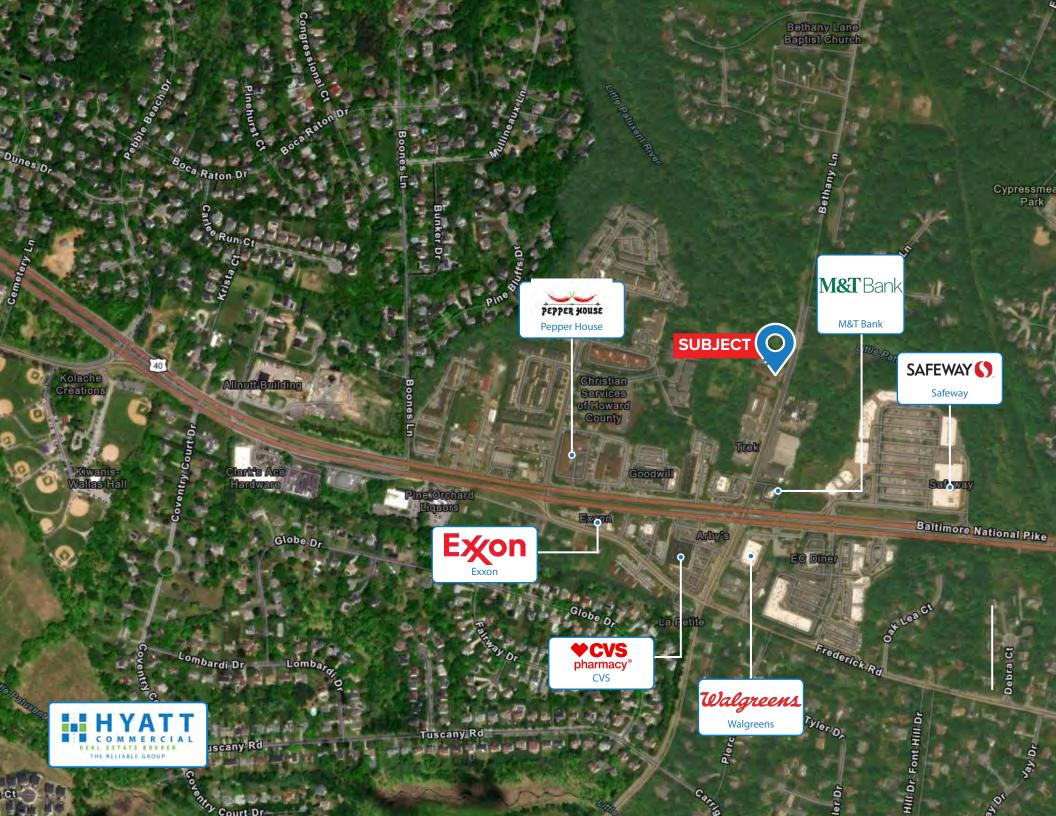

# **LOCATION DESCRIPTION**

3230 Bethany Lane in Ellicott City, Maryland—a prime retail location offering a spacious storefront with abundant natural light and versatile layout options. Surrounded by a mix of residential and commercial areas, as well as entertainment venues, it offers convenience and accessibility. Join the vibrant community of Ellicott City and establish your presence in this thriving retail destination.

## **HIGHLIGHTS**

- Off Route 40 at Centennial Lane
- Rarely Available Condo Space
- Retail/Medical/Office Uses Permitted