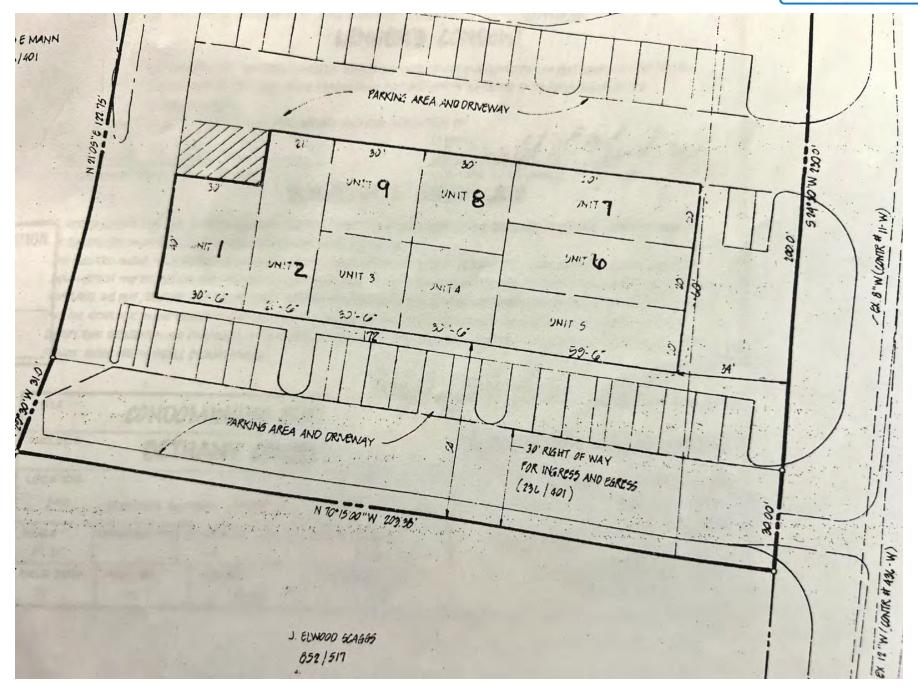

## **FLOOR PLAN**

#### OFFICE/RETAIL/MEDICAL CONDO

| <b>Suite 8</b> 1,900 SF    |
|----------------------------|
| <b>Suite 9</b> 1.900 SF    |
| Lease Rate \$25 PSF        |
| Lease Type NNN             |
| <b>Sale Rate</b> \$230 PSF |
| <b>Z</b> oning B-1         |