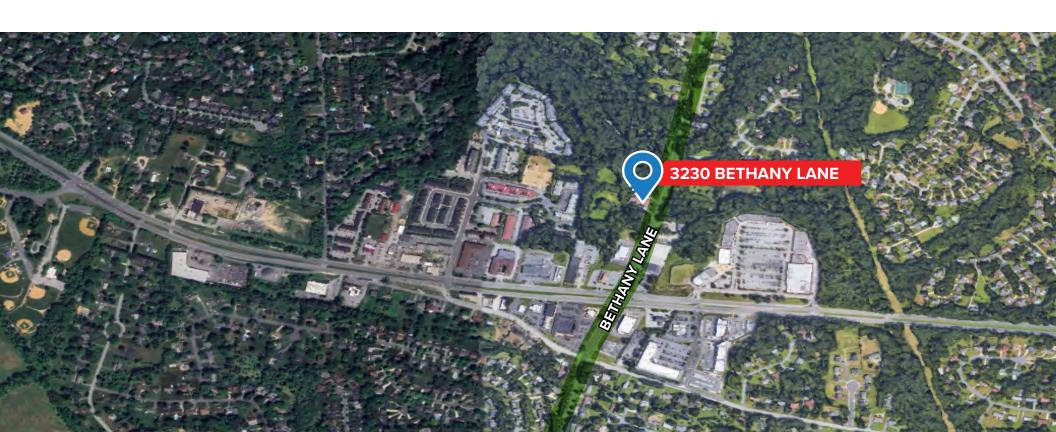

# **LOCATION DESCRIPTION**

3230 Bethany Lane in Ellicott City, Maryland—a prime retail location offering a spacious storefront with abundant natural light and versatile layout options. Surrounded by a mix of residential and commercial areas, as well as entertainment venues, it offers convenience and accessibility. Join the vibrant community of Ellicott City and establish your presence in this thriving retail destination.

## **HIGHLIGHTS**

- Off Route 40 at Centennial Lane
- Rarely Available Condo Space
- Retail/Medical/Office Uses Permitted