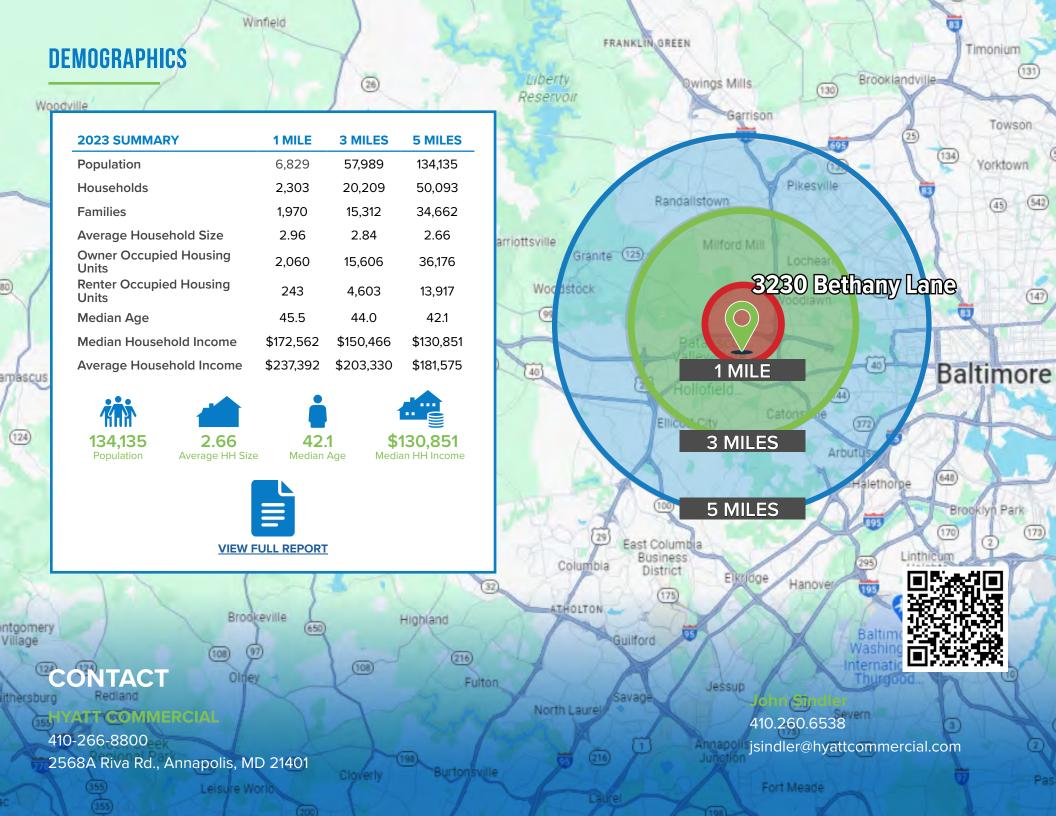

# **LOCATION DESCRIPTION**

3230 Bethany Lane in Ellicott City, Maryland—a prime retail location offering a spacious storefront with abundant natural light and versatile layout options. Surrounded by a mix of residential and commercial areas, as well as entertainment venues, it offers convenience and accessibility. Join the vibrant community of Ellicott City and establish your presence in this thriving retail destination.