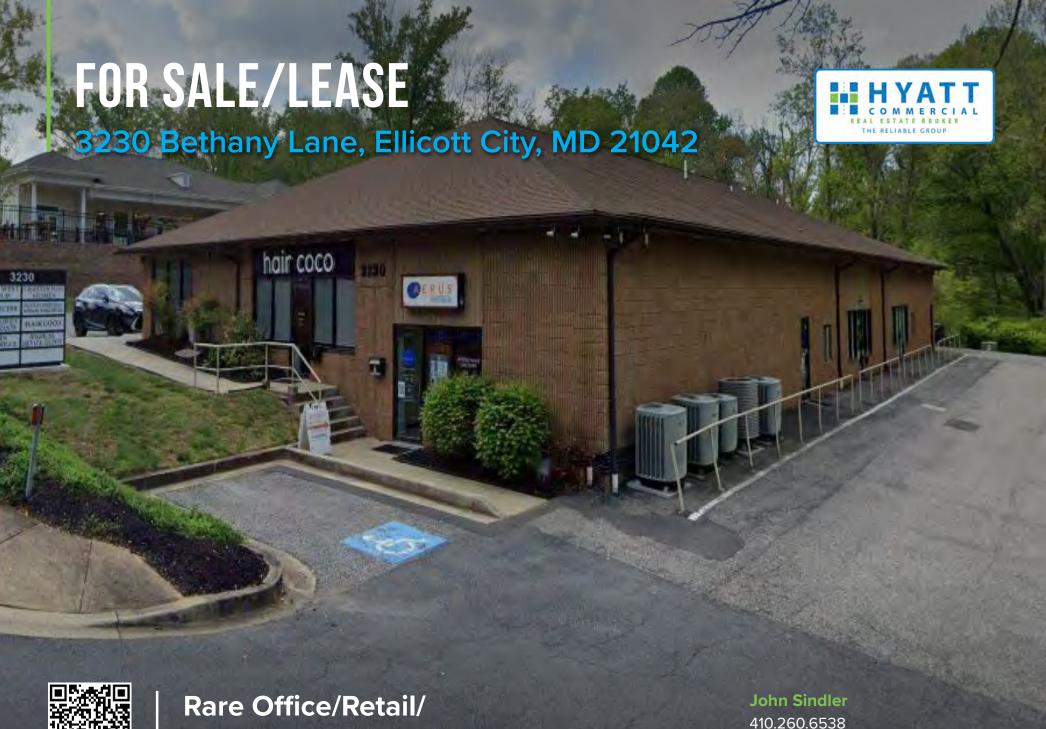

**Medical Condo** 

jsindler@hyattcommercial.com

# **LOCATION DESCRIPTION**

3230 Bethany Lane in Ellicott City, Maryland—a prime retail location offering a spacious storefront with abundant natural light and versatile layout options. Surrounded by a mix of residential and commercial areas, as well as entertainment venues, it offers convenience and accessibility. Join the vibrant community of Ellicott City and establish your presence in this thriving retail destination.

## **HIGHLIGHTS**

- Off Route 40 at Centennial Lane
- Rarely Available Condo Space
- Retail/Medical/Office Uses Permitted

## **OFFERING**



# FOR SALE/LEASE

#### OFFICE/RETAIL/MEDICAL CONDO

| <b>Suite 8</b> 1,900 SF    |
|----------------------------|
| <b>Suite 9</b> 1.900 SF    |
| Lease Rate \$25 PSF        |