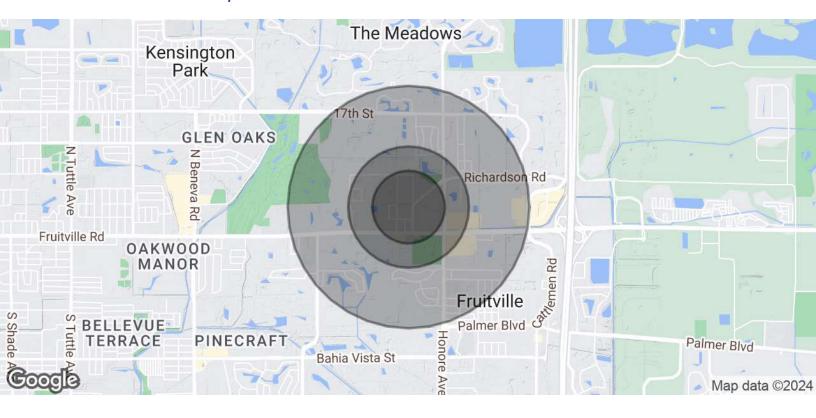

# MARCIA CUTTLER

| POPULATION           | 0.3 MILES | 0.5 MILES | 1 MILE    |
|----------------------|-----------|-----------|-----------|
| Total Population     | 512       | 1,744     | 8,112     |
| Average Age          | 45        | 46        | 48        |
| Average Age (Male)   | 45        | 45        | 46        |
| Average Age (Female) | 46        | 47        | 49        |
| HOUSEHOLDS & INCOME  | 0.3 MILES | 0.5 MILES | 1 MILE    |
| Total Households     | 221       | 768       | 3,697     |
| # of Persons per HH  | 2.3       | 2.3       | 2.2       |
| Average HH Income    | \$95,659  | \$97,927  | \$97,902  |
| Average House Value  | \$390,553 | \$403,425 | \$407,815 |
|                      |           |           |           |

Demographics data derived from AlphaMap