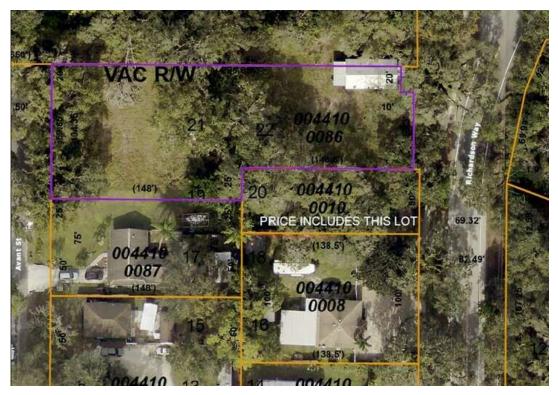

### **PROPERTY OVERVIEW**

American Property Group of Sarasota, Inc. presents 519 Richardson Way

Property Type: Land for Sale

Property Size: 0.79 Acres (2 Lots)

A great opportunity for a builder, investor, or homeowner looking to design their perfect residence! This unique property, totaling 0.79 acres, includes two parcels (PID 0044100086 and PID 0044100010). The land offers dual access from Avant Ave on the west side and Richardson Way on the east side.

The property is connected to septic, and there may be an irrigation well available. While the 739 sq. ft. house on the property has already been gutted and is not livable, the land's potential is significant. With Sarasota County RC zoning (Residential Combination), you may have the option to build an office and a residence on this property as well as Multi-Family Duplexes.

Please note that the lots are irregularly shaped; refer to the photos for accurate dimensions.

Visit us online at AmericanPropertyGroup.com to see all our listings or call (941) 923-0535 at your convenience.