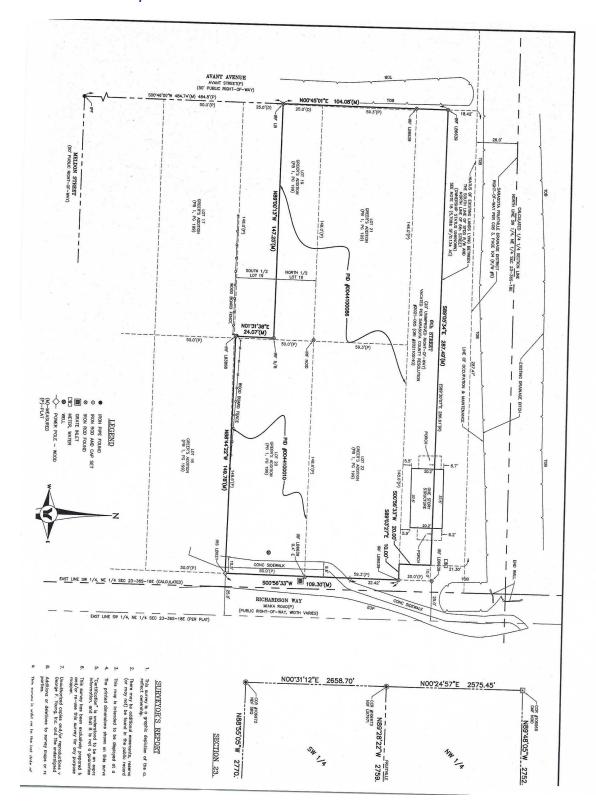

### **PROPERTY OVERVIEW**

American Property Group of Sarasota, Inc. presents 519 Richardson Way

Property Type: Land for Sale

Property Size: 0.79 Acres (2 Lots)

A great opportunity for a builder, investor, or homeowner looking to design their perfect residence! This unique property, totaling 0.79 acres, includes two parcels (PID 0044100086 and PID 0044100010). The land offers dual access from Avant Ave on the west side and Richardson Way on the east side.

The property is connected to septic, and there may be an irrigation well available. While the 739 sq. ft. house on the property has already been gutted and is not livable, the land's potential is significant. With Sarasota County RC zoning (Residential Combination), you may have the option to build an office and a residence on this property as well as Multi-Family Duplexes.

Please note that the lots are irregularly shaped; refer to the photos for accurate dimensions.

Visit us online at AmericanPropertyGroup.com to see all our listings or call (941) 923-0535 at your convenience.