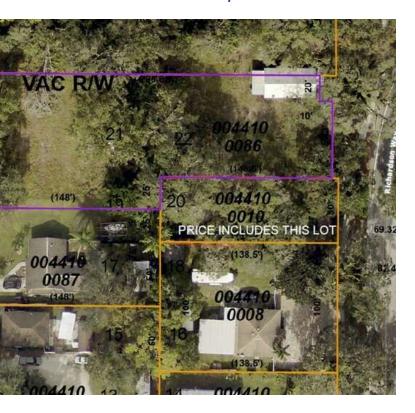

### **PROPERTY OVERVIEW**

American Property Group of Sarasota, Inc. presents 519 Richardson Way

Property Type: Land for Sale

Property Size: 0.79 Acres (2 Lots)

A great opportunity for a builder, investor, or homeowner looking to design their perfect residence! This unique property, totaling 0.79 acres, includes two parcels (PID 0044100086 and PID 0044100010). The land offers dual access from Avant Ave on the west side and Richardson Way on the east side.

The property is connected to septic, and there may be an irrigation well available. While the 739 sq. ft. house on the property has already been gutted and is not livable, the land's potential is significant. With Sarasota County RC zoning (Residential Combination), you may have the option to build an office and a residence on this property as well as Multi-Family Duplexes.

Please note that the lots are irregularly shaped; refer to the photos for accurate dimensions.

Visit us online at AmericanPropertyGroup.com to see all our listings or call (941) 923-0535 at your convenience.