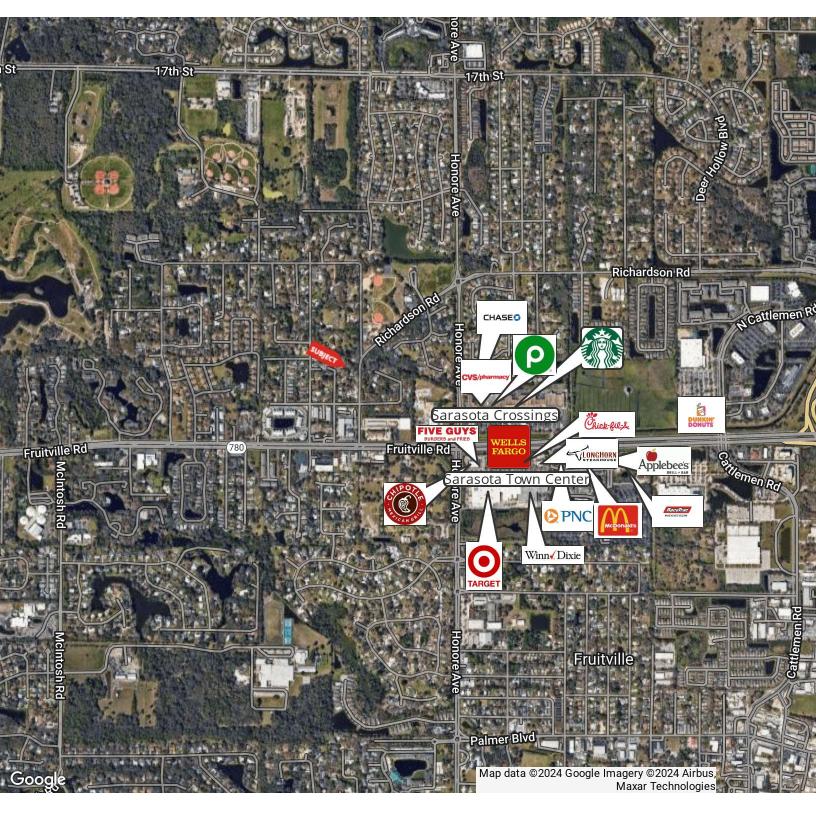

### **PROPERTY OVERVIEW**

American Property Group of Sarasota, Inc. presents 519 Richardson Way

Property Type: Land for Sale

Property Size: 0.79 Acres (2 Lots)

A great opportunity for a builder, investor, or homeowner looking to design their perfect residence! This unique property, totaling 0.79 acres, includes two parcels (PID 0044100086 and PID 0044100010). The land offers dual access from Avant Ave on the west side and Richardson Way on the east side.