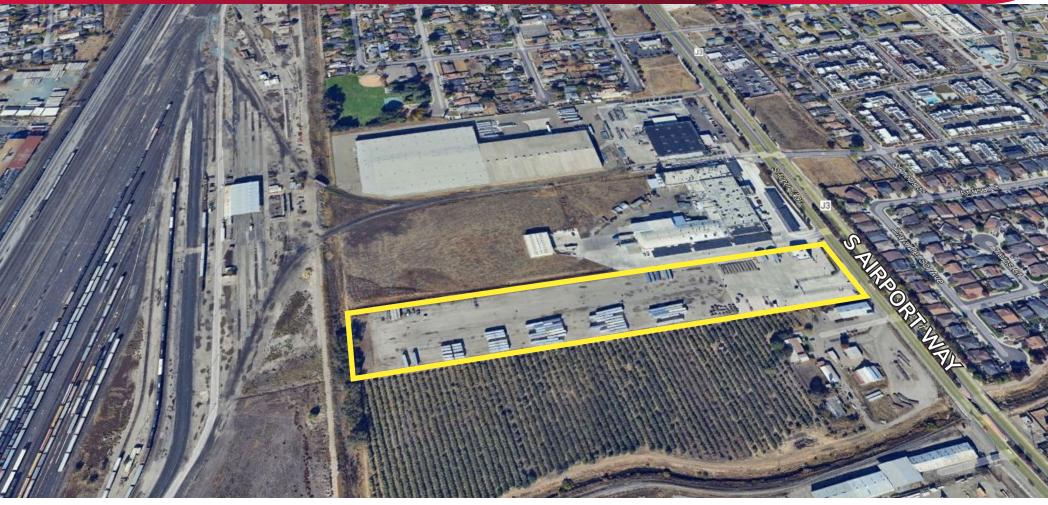

FOR SUBLEASE 2733 S AIRPORT WAY | STOCKTON | CA

• APN: 177-020-050

Parcel Size: 9.26± Acres (will consider 1± - 9.26± acre uses)

I-G, General Industrial (City of Stockton) Zoning:

PRICING: CONTACT AGENT FOR PRICING

#### **PROPERTY FEATURES:**

PARCEL SIZE: 9.26± Acres (will lease all or a

portion)

I-G, General Industrial **ZONING:** 

(City of Stockton)

Office: 4,700± SF (2-story) including conference/training room, private office, kitchen/break room and two (2) restrooms per floor

- Covered Storage: Two (2) 1,200± SF canopies
- Located Near the Stockton Airport / Amazon Prime **Terminal**
- Trucking / Trailer Storage Yard
- Concrete surface (2.4± acres)
- Hard Pack Base (6.8± acres)
- Fully Lit & Fenced Yard including electric fencing
- Security Cameras and 24/7 Security
- 24/7 Remote Dispatch Monitoring
- Guard shack w/ motorized rolling gates (2)
- Yard Hostler Assistance
- Excellent Access to Interstate and Highway 99