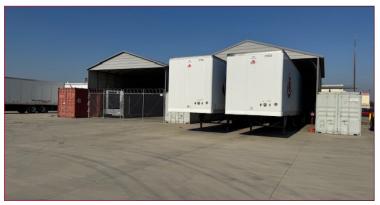

- Covered Storage: Two (2) 1,200± SF canopies
- Located Near the Stockton Airport / Amazon Prime **Terminal**
- Trucking / Trailer Storage Yard
- Concrete surface (2.4± acres)
- Hard Pack Base (6.8± acres)
- Fully Lit & Fenced Yard including electric fencing
- Security Cameras and 24/7 Security
- 24/7 Remote Dispatch Monitoring
- Guard shack w/ motorized rolling gates (2)
- Yard Hostler Assistance
- Excellent Access to Interstate and Highway 99