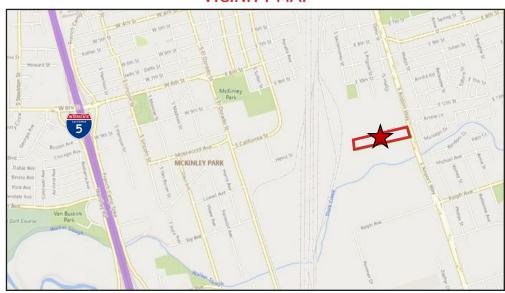

prior to sale, lease or financing or withdrawal without notice. No liability of any kind is to be imposed on the broker herein.



FOR SUBLEASE 2733 S AIRPORT WAY | STOCKTON | CA













### FOR SUBLEASE 2733 S AIRPORT WAY | STOCKTON | CA



#### Mileage to Freeways:

Highway 4: 4.9 miles
Interstate 5: 2.54 miles
Highway 99: 3.34 miles
Highway 120: 13.6 miles

#### Mileage to Intermodal Yards:

BNSF (Stockton): 3.1± milesUPRR (Manteca): 1.6± miles

#### Mileage to Ports:

Stockton: 6.4± miles via S Airport Way
 Oakland: 70.5± miles via I-205 W

#### For more information contact:

#### Jim Martin, SIOR BRE #01214270

jmartin@lee-associates.com D 209.983.4088

C 925.352.6948

#### Skyler Serrano

BRE #01790959 sserrano@leeirvine.com D 949.790.3180 C 949.892.7666

#### **VICINITY MAP**



#### **REGIONAL MAP**



All information furnished regarding property for sale, rental or financing is from sources deemed reliable, but no warranty or representation is made to the accuracy thereof and same is submitted to errors, omissions, change of price, rental or other conditions prior to sale, lease or financing or withdrawal without notice. No liability of any kind is to be imposed on the broker herein.



FOR SUBLEASE 2733 S AIRPORT WAY | STOCKTON | CA





FOR SUBLEASE 2733 S AIRPORT WAY | STOCKTON | CA