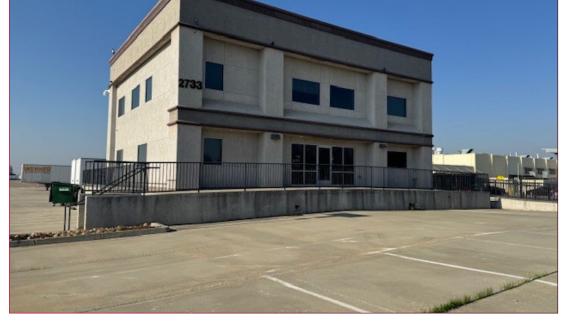

#### **PROPERTY FEATURES:**

PARCEL SIZE: 9.26± Acres (will lease all or a

portion)

I-G, General Industrial **ZONING:** 

(City of Stockton)

Office: 4,700± SF (2-story) including conference/training room, private office, kitchen/break room and two (2) restrooms per floor