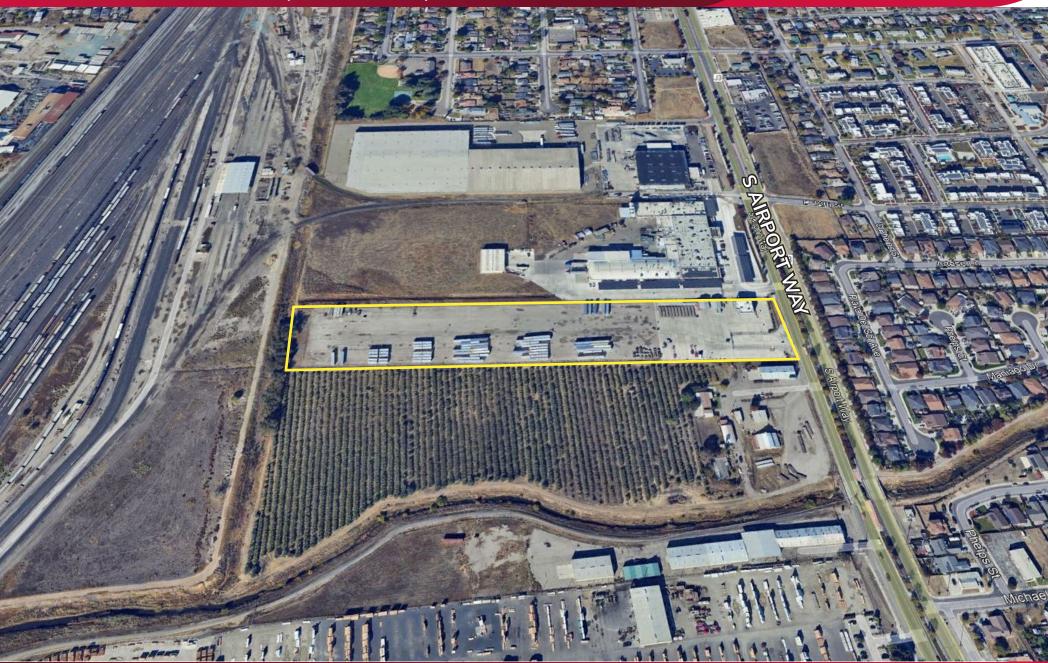

FOR SUBLEASE 2733 S AIRPORT WAY | STOCKTON | CA

• APN: 177-020-050

Parcel Size: 9.26± Acres (will consider 1± - 9.26± acre uses)

I-G, General Industrial (City of Stockton) Zoning:

PRICING: CONTACT AGENT FOR PRICING

#### **PROPERTY FEATURES:**

PARCEL SIZE: 9.26± Acres (will lease all or a

portion)

I-G, General Industrial **ZONING:** 

(City of Stockton)

Office: 4,700± SF (2-story) including conference/training room, private office, kitchen/break room and two (2) restrooms per floor

- Covered Storage: Two (2) 1,200± SF canopies
- Located Near the Stockton Airport / Amazon Prime **Terminal**
- Trucking / Trailer Storage Yard
- Concrete surface (2.4± acres)
- Hard Pack Base (6.8± acres)
- Fully Lit & Fenced Yard including electric fencing
- Security Cameras and 24/7 Security
- 24/7 Remote Dispatch Monitoring
- Guard shack w/ motorized rolling gates (2)
- Yard Hostler Assistance
- Excellent Access to Interstate and Highway 99