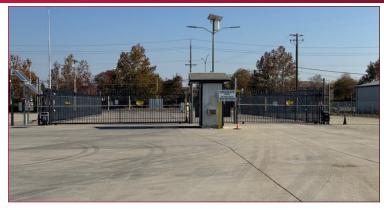

- Covered Storage: Two (2) 1,200± SF canopies
- Located Near the Stockton Airport / Amazon Prime **Terminal**
- Trucking / Trailer Storage Yard
- Concrete surface (2.4± acres)
- Hard Pack Base (6.8± acres)
- Fully Lit & Fenced Yard including electric fencing
- Security Cameras and 24/7 Security
- 24/7 Remote Dispatch Monitoring
- Guard shack w/ motorized rolling gates (2)
- Yard Hostler Assistance
- Excellent Access to Interstate and Highway 99