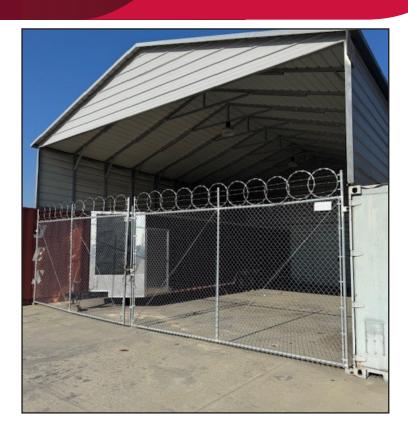

- Covered Storage: Two (2) 1,200± SF canopies
- Located Near the Stockton Airport / Amazon Prime **Terminal**
- Trucking / Trailer Storage Yard
- Concrete surface (2.4± acres)
- Hard Pack Base (6.8± acres)
- Fully Lit & Fenced Yard including electric fencing
- Security Cameras and 24/7 Security
- 24/7 Remote Dispatch Monitoring
- Guard shack w/ motorized rolling gates (2)
- Yard Hostler Assistance
- Excellent Access to Interstate and Highway 99