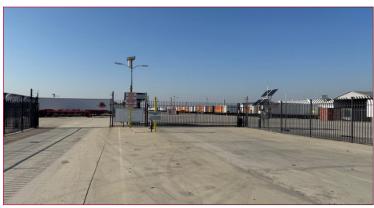

#### **PROPERTY FEATURES:**

PARCEL SIZE: 9.26± Acres (will lease all or a

portion)

I-G, General Industrial **ZONING:** 

(City of Stockton)

Office: 4,700± SF (2-story) including conference/training room, private office, kitchen/break room and two (2) restrooms per floor

- Covered Storage: Two (2) 1,200± SF canopies
- Located Near the Stockton Airport / Amazon Prime **Terminal**
- Trucking / Trailer Storage Yard
- Concrete surface (2.4± acres)
- Hard Pack Base (6.8± acres)
- Fully Lit & Fenced Yard including electric fencing
- Security Cameras and 24/7 Security
- 24/7 Remote Dispatch Monitoring
- Guard shack w/ motorized rolling gates (2)
- Yard Hostler Assistance
- Excellent Access to Interstate and Highway 99