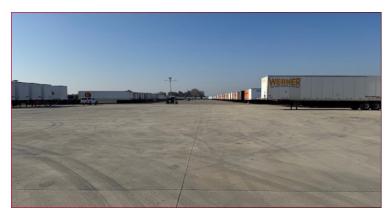

#### **PROPERTY FEATURES:**

PARCEL SIZE: 9.26± Acres (will lease all or a

portion)

I-G, General Industrial **ZONING:** 

(City of Stockton)

Office: 4,700± SF (2-story) including conference/training room, private office, kitchen/break room and two (2) restrooms per floor

- Covered Storage: Two (2) 1,200± SF canopies
- Located Near the Stockton Airport / Amazon Prime **Terminal**
- Trucking / Trailer Storage Yard
- Concrete surface (2.4± acres)
- Hard Pack Base (6.8± acres)
- Fully Lit & Fenced Yard including electric fencing
- Security Cameras and 24/7 Security
- 24/7 Remote Dispatch Monitoring
- Guard shack w/ motorized rolling gates (2)
- Yard Hostler Assistance
- Excellent Access to Interstate and Highway 99