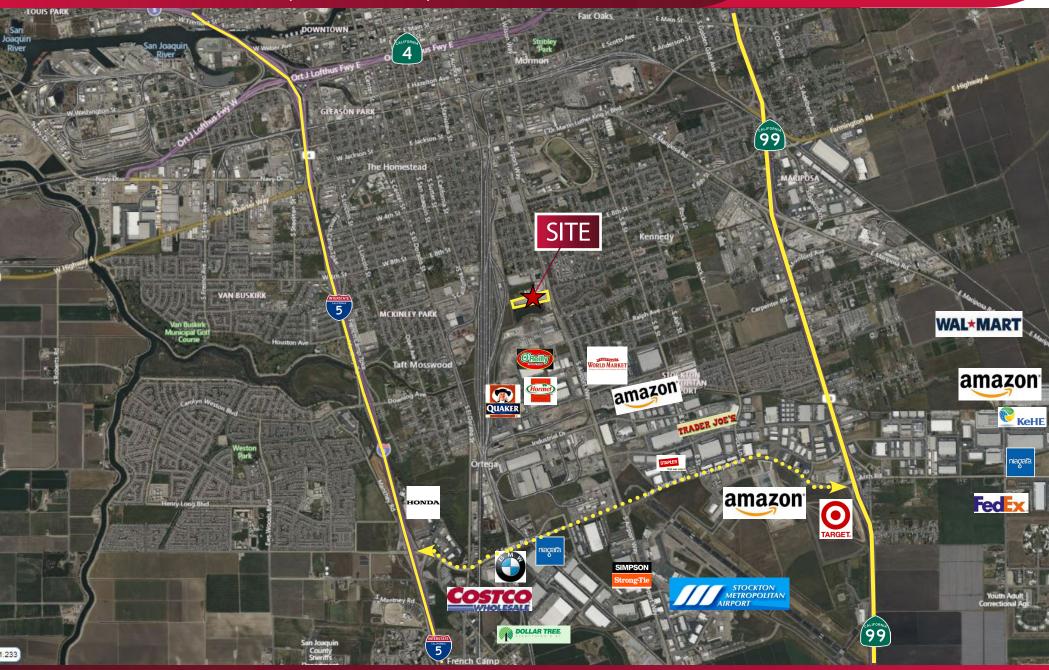

- Covered Storage: Two (2) 1,200± SF canopies
- Located Near the Stockton Airport / Amazon Prime **Terminal**
- Trucking / Trailer Storage Yard
- Concrete surface (2.4± acres)
- Hard Pack Base (6.8± acres)
- Fully Lit & Fenced Yard including electric fencing
- Security Cameras and 24/7 Security
- 24/7 Remote Dispatch Monitoring
- Guard shack w/ motorized rolling gates (2)
- Yard Hostler Assistance
- Excellent Access to Interstate and Highway 99

#### Mileage to Freeways:

Highway 4: 4.9 miles
Interstate 5: 2.54 miles
Highway 99: 3.34 miles
Highway 120: 13.6 miles

#### Mileage to Intermodal Yards:

BNSF (Stockton): 3.1± milesUPRR (Manteca): 1.6± miles

#### Mileage to Ports:

Stockton: 6.4± miles via S Airport Way
 Oakland: 70.5± miles via I-205 W