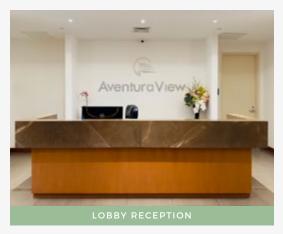

# A BETTER POINT OF VIEW

Aventura View The Offices, a 107,000 SQ.FT. Class A office building located in Aventura, FL.

- · Panoramic views of Aventura and Biscayne Bay
- 10 stories
- · Common area renovations completed
- · Total renovation of the lobby forthcoming
- · Complimentary on-site parking
- On-site Security
- · On-site Property Management
- · On-site Café
- · On-site Bank and ATM

Aventura View is a premier office building that seamlessly blends modern sophistication with functional elegance. This office building boasts a sleek, contemporary facade with expansive floor-to-ceiling glass windows that offer panoramic views of Aventura.