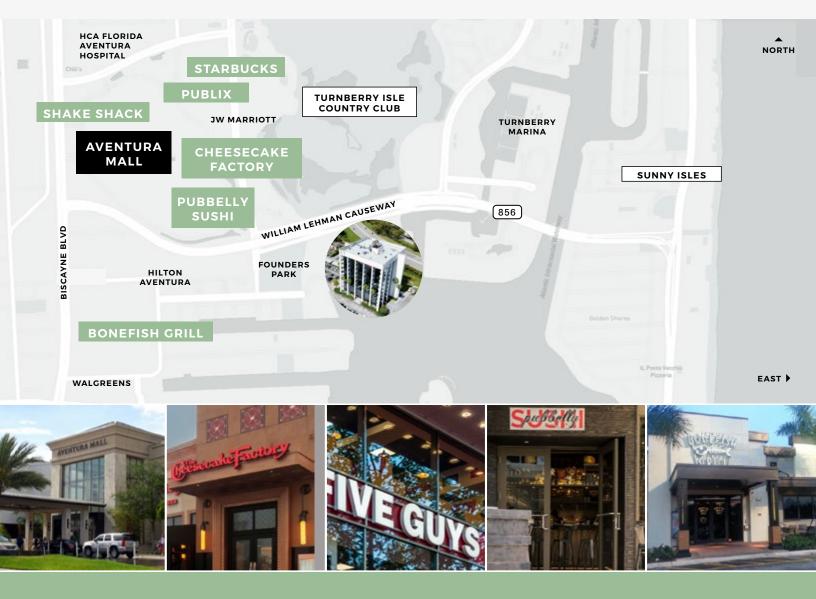

# EXPLORE THE BLOCK

SHOPPING

DINING

**NEIGHBORHOOD** 

Aventura View enjoys a prime location directly across from Aventura Mall, one of the largest and most prestigious shopping destinations in the region. Aventura Mall is a sprawling, upscale retail center featuring an impressive 300 stores and a diverse range of dining options