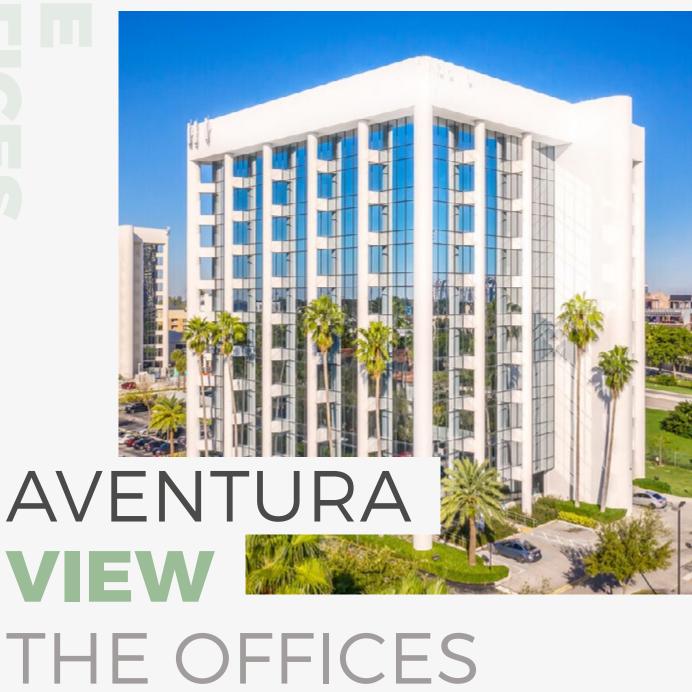

# A BETTER POINT OF VIEW

Aventura View The Offices, a 107,000 SQ.FT. Class A office building located in Aventura, FL.

- · Panoramic views of Aventura and Biscayne Bay
- 10 stories
- · Common area renovations completed
- · Total renovation of the lobby forthcoming
- · Complimentary on-site parking
- On-site Security
- · On-site Property Management
- · On-site Café
- · On-site Bank and ATM

Aventura View is a premier office building that seamlessly blends modern sophistication with functional elegance. This office building boasts a sleek, contemporary facade with expansive floor-to-ceiling glass windows that offer panoramic views of Aventura.