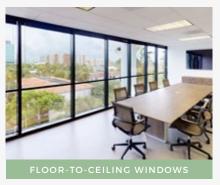

Aventura View is a premier office building that seamlessly blends modern sophistication with functional elegance. This office building boasts a sleek, contemporary facade with expansive floor-to-ceiling glass windows that offer panoramic views of Aventura.