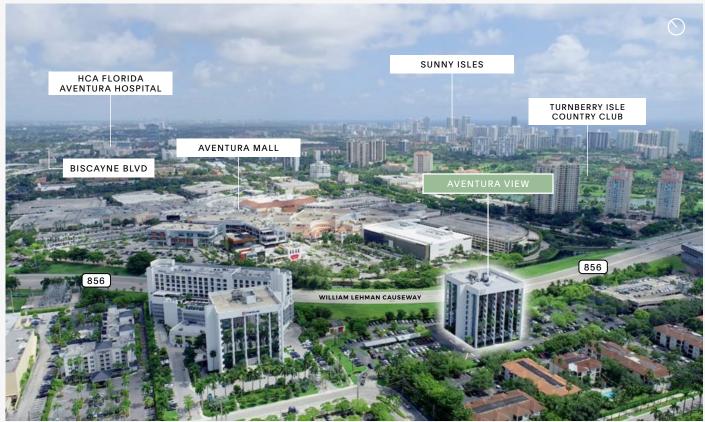

# EXPLORE THE BLOCK

SHOPPING

DINING

**NEIGHBORHOOD** 

Aventura View enjoys a prime location directly across from Aventura Mall, one of the largest and most prestigious shopping destinations in the region. Aventura Mall is a sprawling, upscale retail center featuring an impressive 300 stores and a diverse range of dining options