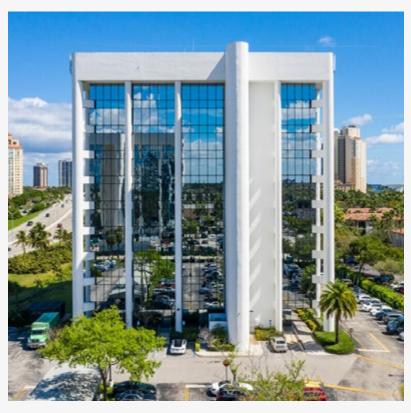

# A BETTER POINT OF VIEW

Aventura View The Offices, a 107,000 SQ.FT. Class A office building located in Aventura, FL.

- · Panoramic views of Aventura and Biscayne Bay
- 10 stories
- · Common area renovations completed
- · Total renovation of the lobby forthcoming
- · Complimentary on-site parking
- On-site Security
- · On-site Property Management
- · On-site Café
- · On-site Bank and ATM

Aventura View is a premier office building that seamlessly blends modern sophistication with functional elegance. This office building boasts a sleek, contemporary facade with expansive floor-to-ceiling glass windows that offer panoramic views of Aventura.