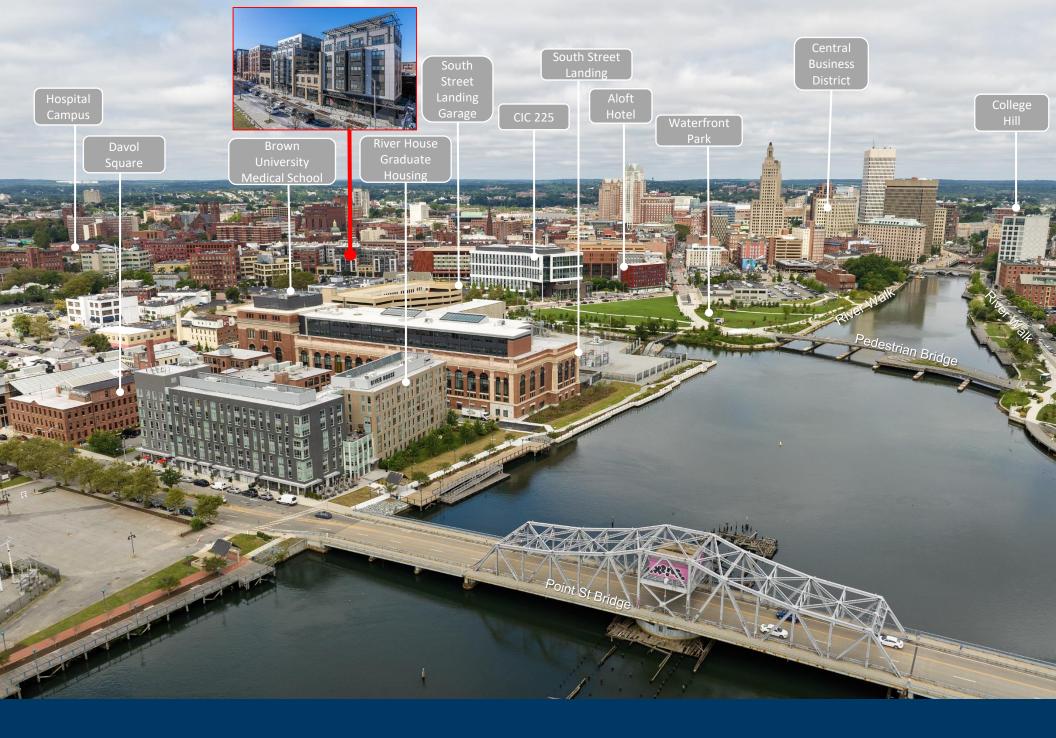

#### **PROPERTY OVERVIEW**

- Brand new, best in class, 249-unit multifamily community with ground floor retail along Clifford and Chestnut Streets
- Approximately 19,000 square feet of retail with generous ceiling heights and 3 corner location
- Warm, dark shell condition with full kitchen infrastructure in select spaces
- Located in the heart of the fast-growing and dynamic Innovation District and adjacent to the brand new 1,235 car Garrahy Garage

#### **AREA HIGHLIGHTS**

- Innovation District is Providence's hottest submarket with its best multifamily housing stock. Emblem 125 sits at the heart of millions of square feet of brand new, underway or planned development projects and is an easy walk to the CBD,
  Providence Place Mall, RIPTA, the MBTA and the campuses of Brown University, Johnson & Wales, RI School of Design, University of RI/RI School of Nursing and the RI Hospital complex
- Direct access to College Hill and prestigious East Side via the brand new & architecturally stylized Pedestrian Bridge connecting the (new) Waterfront Park on both sides of the river
- Area destinations include Trader Joe's, Starbucks, Performing Arts Center, Bayberry Garden, Moonshine Alley, Dune Brothers Seafood, Plant City and more! Nearby historic Federal Hill boasts numerous award-winning restaurants