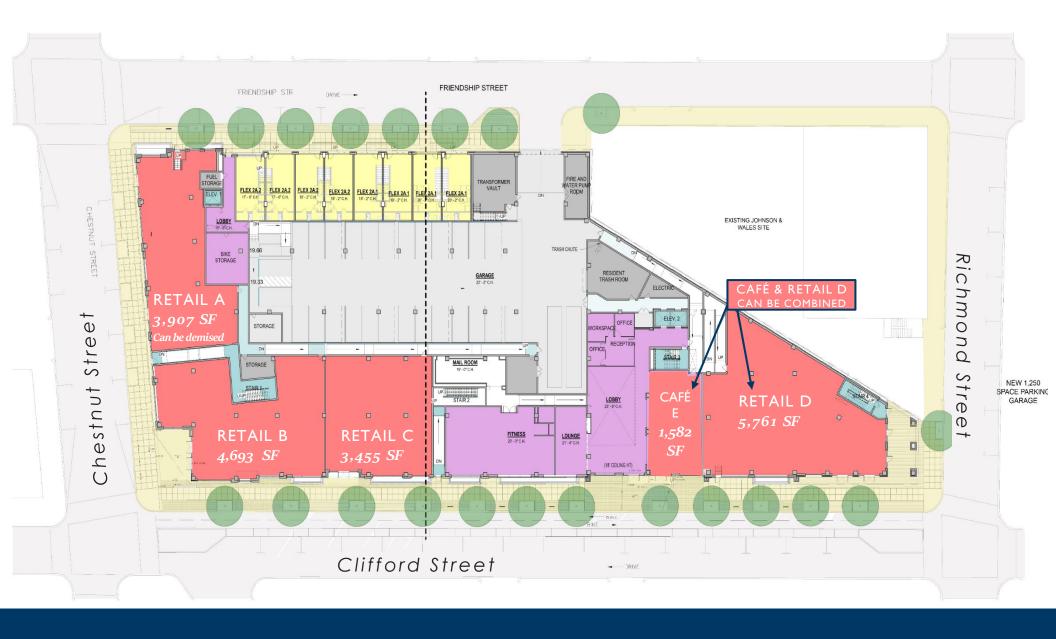

#### **PROPERTY OVERVIEW**

- Brand new, best in class, 249-unit multifamily community with ground floor retail along Clifford and Chestnut Streets
- Approximately 19,000 square feet of retail with generous ceiling heights and 3 corner location
- Warm, dark shell condition with full kitchen infrastructure in select spaces
- Located in the heart of the fast-growing and dynamic Innovation District and adjacent to the brand new 1,235 car Garrahy Garage

### Emblem 125 19,593 SF

125 Clifford Street, Providence, RI