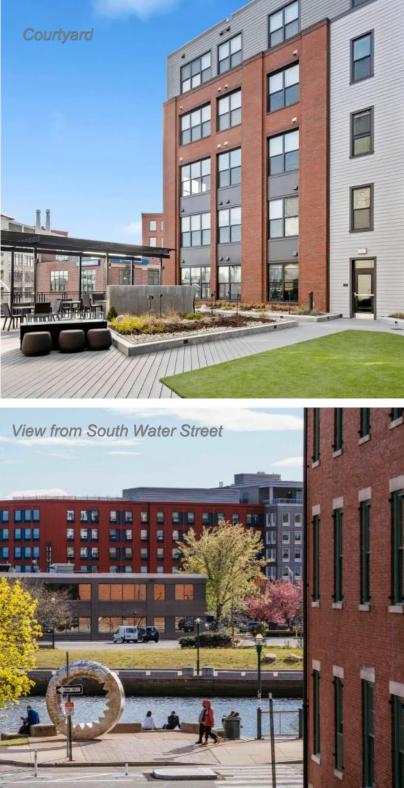

#### **AREA HIGHLIGHTS**

- Innovation District is Providence's hottest submarket with its best multifamily housing stock. Emblem 125 sits at the heart of millions of square feet of brand new, underway or planned development projects and is an easy walk to the CBD,
  Providence Place Mall, RIPTA, the MBTA and the campuses of Brown University, Johnson & Wales, RI School of Design, University of RI/RI School of Nursing and the RI Hospital complex
- Direct access to College Hill and prestigious East Side via the brand new & architecturally stylized Pedestrian Bridge connecting the (new) Waterfront Park on both sides of the river
- Area destinations include Trader Joe's, Starbucks, Performing Arts Center, Bayberry Garden, Moonshine Alley, Dune Brothers Seafood, Plant City and more! Nearby historic Federal Hill boasts numerous award-winning restaurants