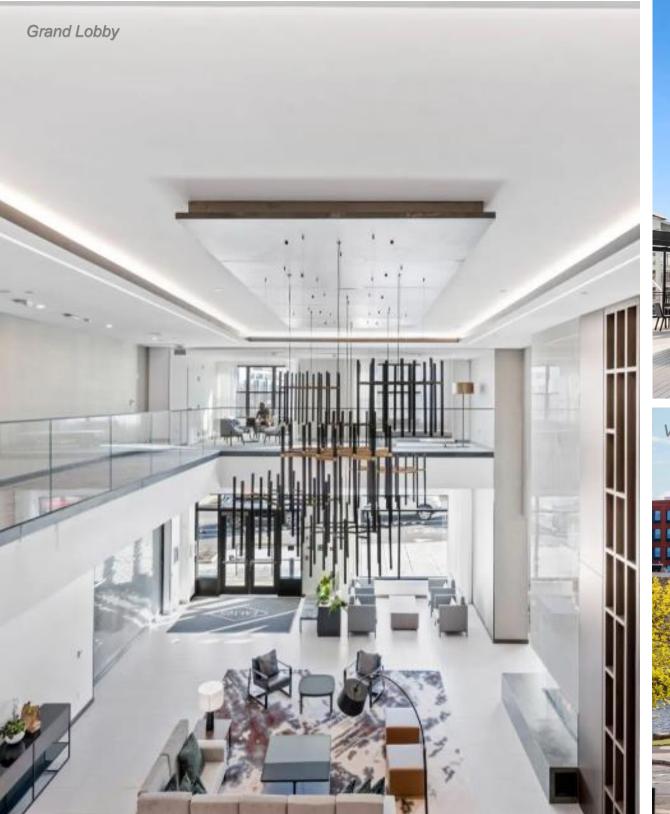

#### **PROPERTY OVERVIEW**

- Brand new, best in class, 249-unit multifamily community with ground floor retail along Clifford and Chestnut Streets
- Approximately 19,000 square feet of retail with generous ceiling heights and 3 corner location
- Warm, dark shell condition with full kitchen infrastructure in select spaces
- Located in the heart of the fast-growing and dynamic Innovation District and adjacent to the brand new 1,235 car Garrahy Garage