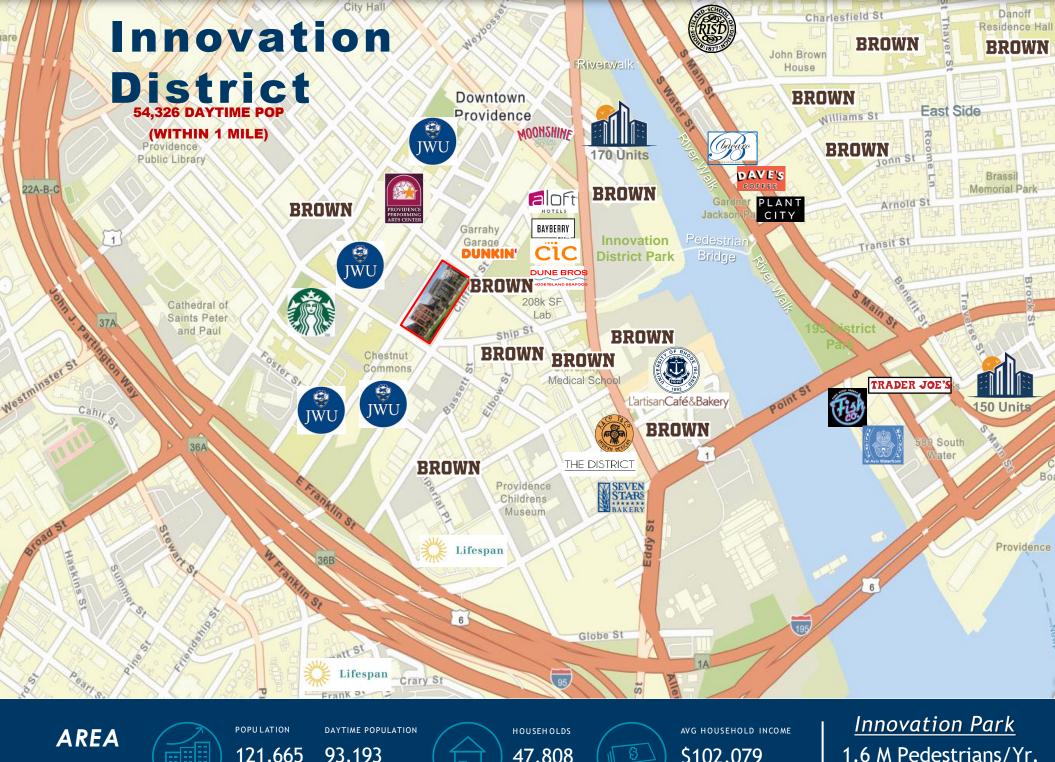

#### **AREA HIGHLIGHTS**

- Innovation District is Providence's hottest submarket with its best multifamily housing stock. Emblem 125 sits at the heart of millions of square feet of brand new, underway or planned development projects and is an easy walk to the CBD,
  Providence Place Mall, RIPTA, the MBTA and the campuses of Brown University, Johnson & Wales, RI School of Design, University of RI/RI School of Nursing and the RI Hospital complex
- Direct access to College Hill and prestigious East Side via the brand new & architecturally stylized Pedestrian Bridge connecting the (new) Waterfront Park on both sides of the river
- Area destinations include Trader Joe's, Starbucks, Performing Arts Center, Bayberry Garden, Moonshine Alley, Dune Brothers Seafood, Plant City and more! Nearby historic Federal Hill boasts numerous award-winning restaurants

125 Clifford Street, Providence, RI

4,700 daily avg.

121,665 2.0 MI. RADIUS

DEMOS

93,193 2.0 MI. RADIUS

47,808 2.0 MI. RADIUS

\$102,079

2.0 MI. RADIUS