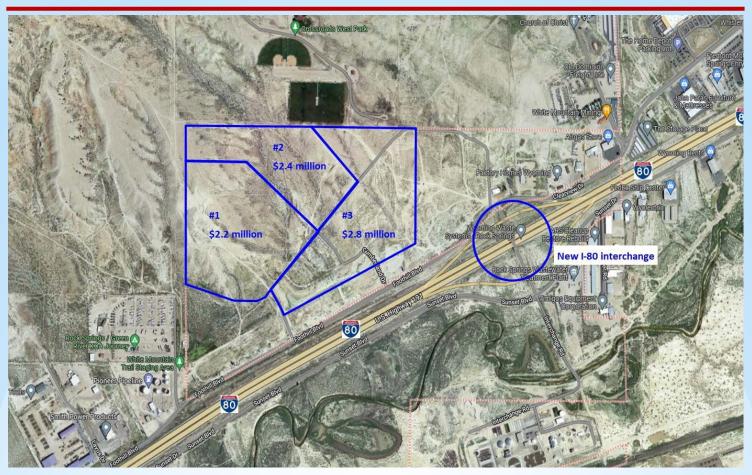

## Mobile Home and/or Traditional Residential Community Land For Sale Westborough/Park Hill Estates Rock Springs, WY

These are the largest mobile home ready parcels in Rock Springs, located just west of White Mountain mall and north of I-80 and just south of Cross Roads West Park and north of Foothill Blvd. at Cumberland Dr. They are located within ½ miles of the new interchange.

This large parcel was previously platted for a 112 acre R-6 zoned mobile home park. It includes up to 600 lots and has been divided into 3 parcels. It also was divided and platted for a 104 lot traditional community. Many infrastructure improvements are in place. Flexible terms are available. Electric, water, some sanitary sewer are present on site. The parcels can be rezoned. A 31 acre portion was previously zoned R-3 and platted for 104 lots and includes storm sewer and some sanitary sewer improvements. Public improvement grants may be available.

- Ideal mobile home park site for up to 600 lots.
- Many infrastructure improvements in place.
- Can be subdivided and/or rezoned.
- Flexible terms.
- Electric, water and gas on site.
- Broker owned.

Individually priced at:

Tract #1 36.51 acres \$2,000,000
Tract #2 36.856 acres \$2,000,000
Tract #3 39.067 acres w/ sanitary sewer \$2,140,000

Combined assemblage priced at:

Tracts 1, 2 & 3 112.44 acres \$5,550,000

112.44 Acres