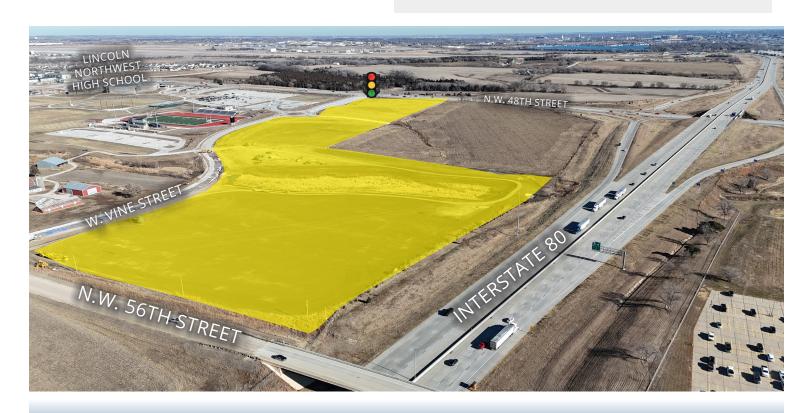

NW 48th & Interstate 80 | Lincoln, NE

| ZONING:      | Highway Commercial |
|--------------|--------------------|
| I-80 ADT:    | 44,235 (2020)      |
| NW 48TH ADT: | 15,340 (2020)      |

#### **HIGHLIGHTS:**

- Excellent visibility and access to I-80
- Minutes from the Lincoln airport,
  Haymarket entertainment district and the
  Central Business District
- High-growth area
- 1st I-80 interchange into Lincoln for eastbound traffic
- All City utilities are to the property
- TIF eligible area
- Adjacent to future Lincoln Public Schools high school and sports complex site (currently under construction)