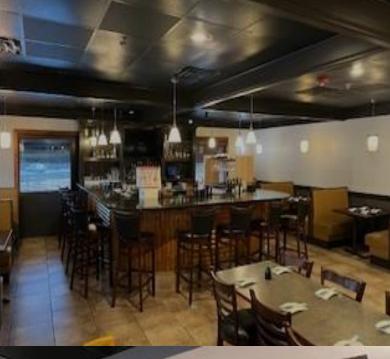

## 1625 Woodruff Road, Greenville SC 29607 Standalone Restaurant

- Standalone established restaurant location, +/-5400sf with over 159 ft. Woodruff Rd. frontage.
- Recent renovations include sprinkler system, walk-in cooler/freezer, seating/bar area, and parking lot asphalted. 80+ parking spaces.
- Woodruff Road travelled by 40,000 vehicles per day.
- Avg. household income of \$109,915 within a five-mile radius.
- County tax map #0547030102507