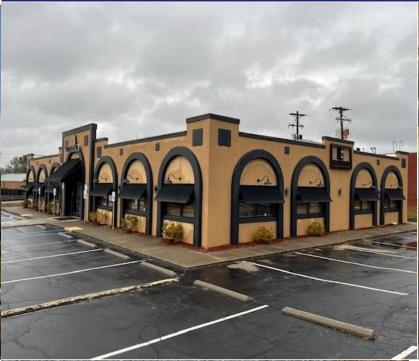

## 1625 Woodruff Road, Greenville SC 29607 Standalone Restaurant

- Standalone established restaurant location, +/-5400sf with over 159 ft. Woodruff Rd. frontage.
- Recent renovations include sprinkler system, walk-in cooler/freezer, seating/bar area, and parking lot asphalted. 80+ parking spaces.
- Woodruff Road travelled by 40,000 vehicles per day.
- Avg. household income of \$109,915 within a five-mile radius.
- County tax map #0547030102507