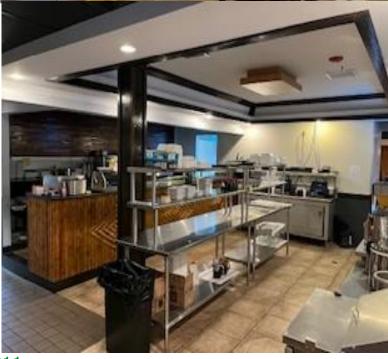

## 1625 Woodruff Road, Greenville SC 29607 Standalone Restaurant

- Standalone established restaurant location, +/-5400sf with over 159 ft. Woodruff Rd. frontage.
- Recent renovations include sprinkler system, walk-in cooler/freezer, seating/bar area, and parking lot asphalted. 80+ parking spaces.
- Woodruff Road travelled by 40,000 vehicles per day.
- Avg. household income of \$109,915 within a five-mile radius.
- County tax map #0547030102507