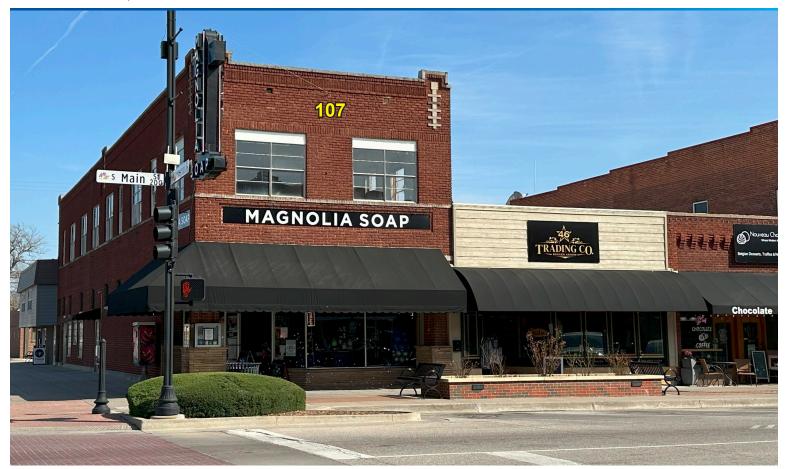

### 107 E. Commercial

Broken Arrow, OK 74012

## **Rose District Space**

For Lease

Available SF: 2,502 SF

Lease Rate: Negotiable

Highlights:

- Highly visible corner location on Main St in Broken Arrow's popular Rose District.
- · Open-concept 2nd floor space.
- Shell condition with TI allowance.
- Zoned DM (Commercial District).