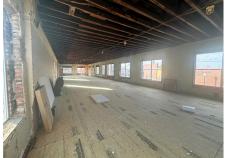

## **Rose District Space**

For Lease

Available SF: 2,502 SF

Lease Rate: Negotiable

Highlights:

- Highly visible corner location on Main St in Broken Arrow's popular Rose District.
- · Open-concept 2nd floor space.
- Shell condition with TI allowance.
- Zoned DM (Commercial District).