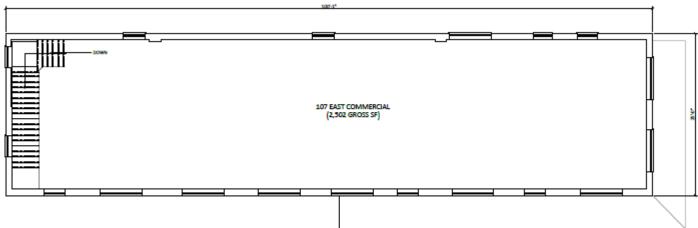

## **Rose District Space**

For Lease

Available SF: 2,502 SF

Lease Rate: Negotiable

Highlights:

- Highly visible corner location on Main St in Broken Arrow's popular Rose District.
- · Open-concept 2nd floor space.
- Shell condition with TI allowance.
- Zoned DM (Commercial District).