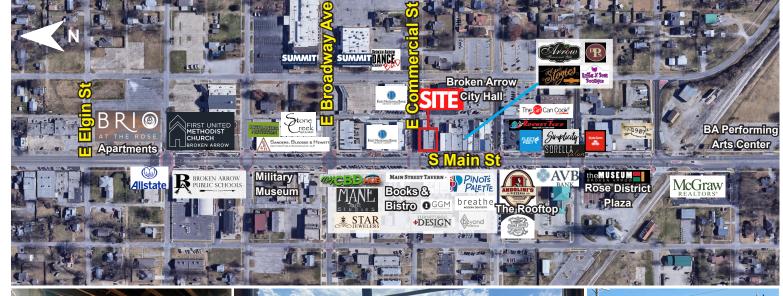

## **Rose District Space**

For Lease

Available SF: 2,502 SF

Lease Rate: Negotiable

Highlights:

- Highly visible corner location on Main St in Broken Arrow's popular Rose District.
- · Open-concept 2nd floor space.
- Shell condition with TI allowance.
- Zoned DM (Commercial District).