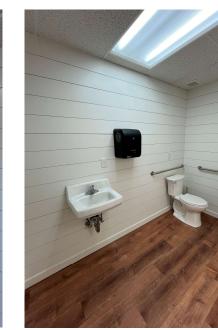

## Office Details:

- Building size: 720 sq. ft.
- Open floor plan with bathroom, this 60 ft long office trailer can hold several clerical staff and has been recently remodeled.

Located just off Chestnut Avenue, the property has easy access to both the 99 and 41 in South Fresno