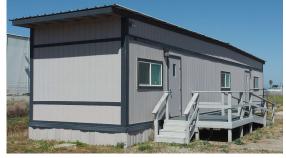

## Office Details:

- Building size: 720 sq. ft.
- Open floor plan with bathroom, this 60 ft long office trailer can hold several clerical staff and has been recently remodeled.

Located just off Chestnut Avenue, the property has easy access to both the 99 and 41 in South Fresno