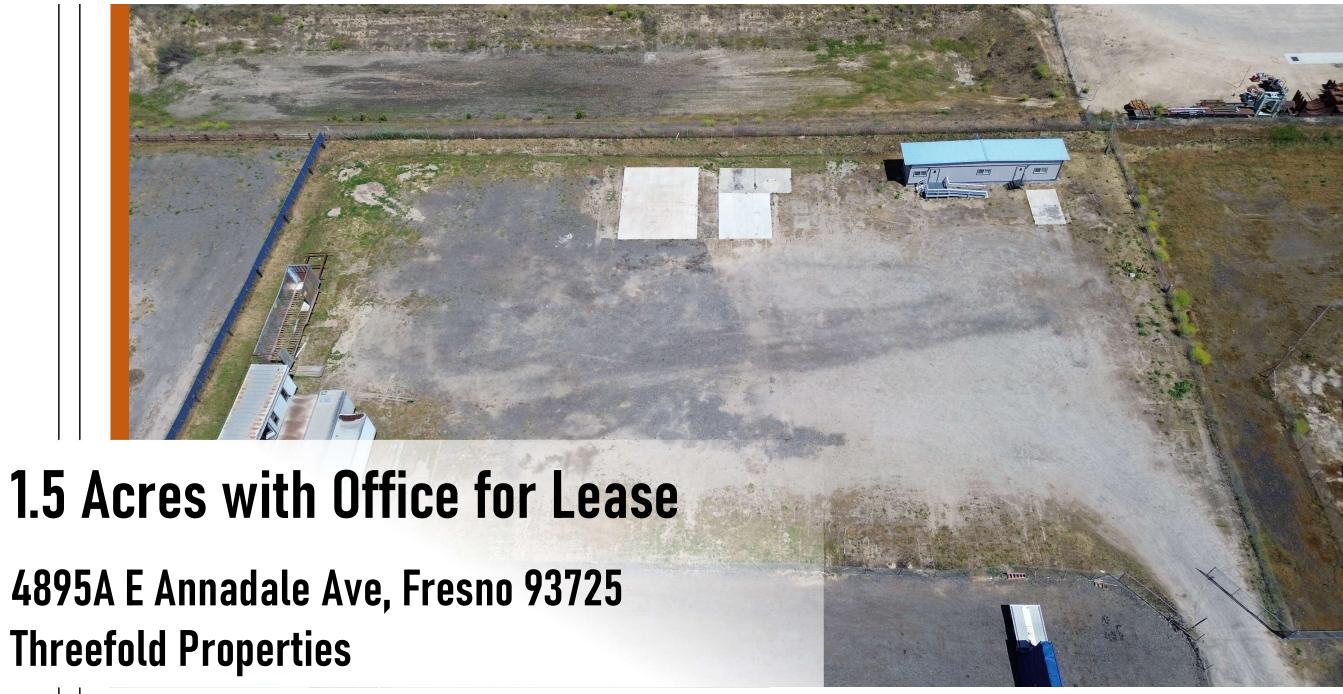

## 4895A E Annadale Ave, Fresno CA

## **Property Details:**

- Lot size: 1.5 Acres
- Located just off of Chestnut Avenue in South Fresno, the property has easy access to both the 99 and 41