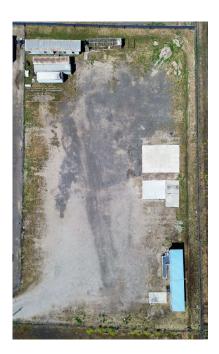

## **Property Details:**

- Lot size: 1.5 Acres
- Located just off of Chestnut Avenue in South Fresno, the property has easy access to both the 99 and 41