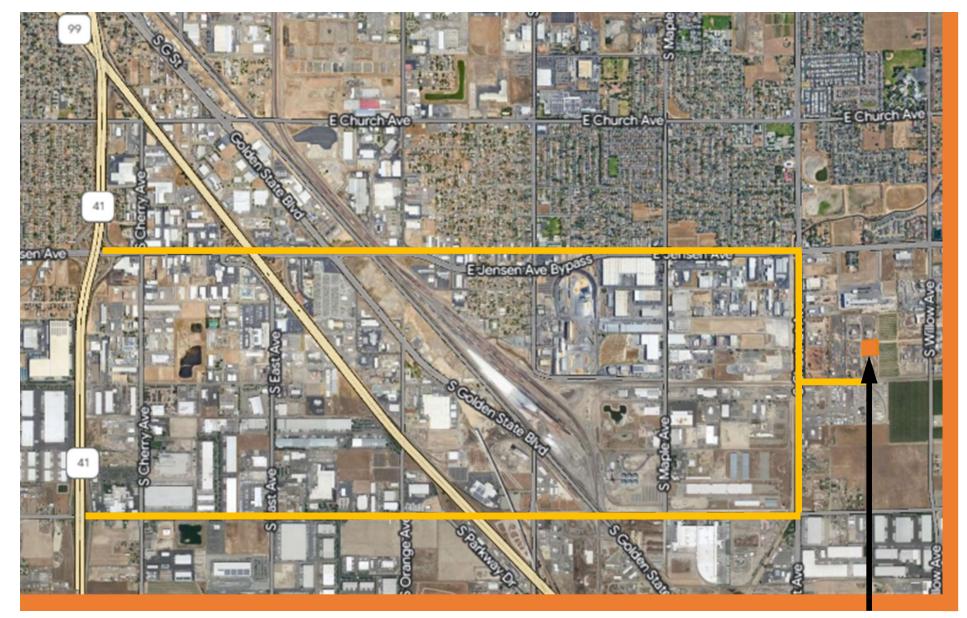

## **Property Details:**

- Lot size: 1.5 Acres
- Located just off of Chestnut Avenue in South Fresno, the property has easy access to both the 99 and 41

## Office Details:

- Building size: 720 sq. ft.
- Open floor plan with bathroom, this 60 ft long office trailer can hold several clerical staff and has been recently remodeled.

Located just off Chestnut Avenue, the property has easy access to both the 99 and 41 in South Fresno