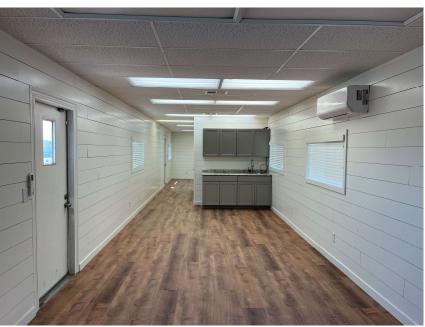

## Office Details:

- Building size: 720 sq. ft.
- Open floor plan with bathroom, this 60 ft long office trailer can hold several clerical staff and has been recently remodeled.

Located just off Chestnut Avenue, the property has easy access to both the 99 and 41 in South Fresno