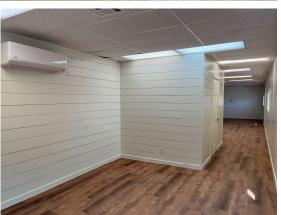

## Office Details:

- Building size: 720 sq. ft.
- Open floor plan with bathroom, this 60 ft long office trailer can hold several clerical staff and has been recently remodeled.

Located just off Chestnut Avenue, the property has easy access to both the 99 and 41 in South Fresno