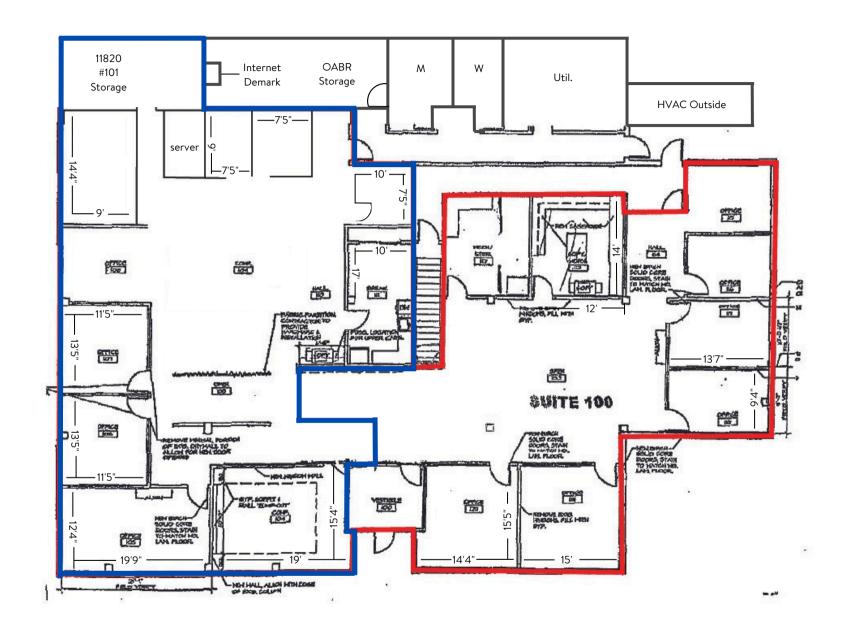

## PROPERTY DETAILS

| Lease Rate | \$22/SF      |
|------------|--------------|
| Lease Type | Full Service |
| Stories    | 2            |

| Total Building SF | 13,238 SF |
|-------------------|-----------|
| Min. Divisible    | 3,178 SF  |
| Max Contiguous    | 6,338 SF  |

## DESCRIPTION

Professional 2 story office building in Miracle Hills. Plug and play space ready for immediate occupancy. One space for lease with views of Miracle Hills golf course. The space can be demised, but is currently configured for a single tenant. Newer carpet and paint. Convenient location near I-680 and West Dodge Road.

## FLOOR PLAN