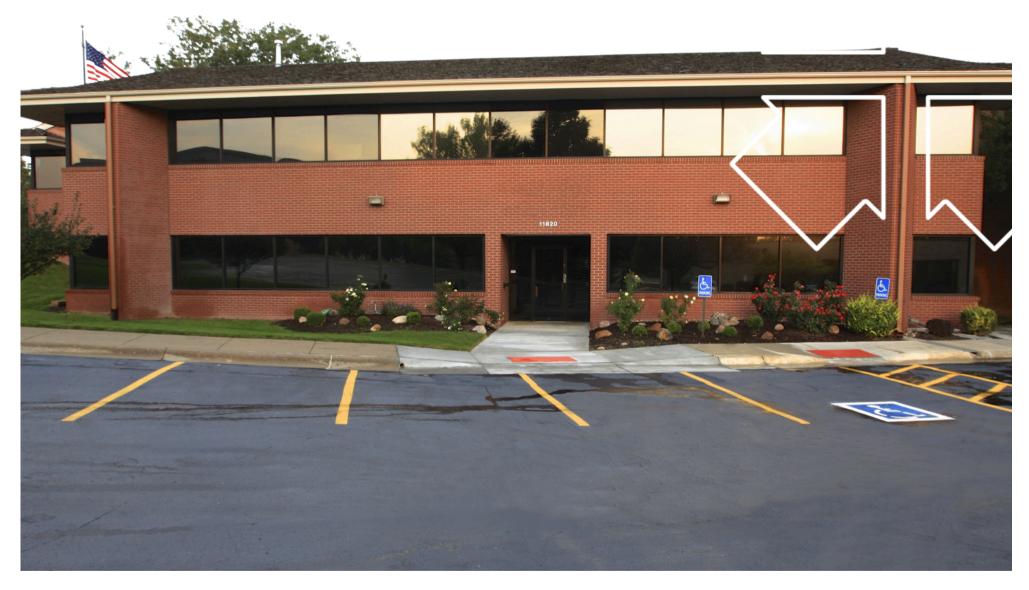

OFFICE FOR LEASE 11820 NICHOLAS STREET, OMAHA, NE 68154

## DESCRIPTION

Professional 2 story office building in Miracle Hills. Plug and play space ready for immediate occupancy. One space for lease with views of Miracle Hills golf course. The space can be demised, but is currently configured for a single tenant. Newer carpet and paint. Convenient location near I-680 and West Dodge Road.