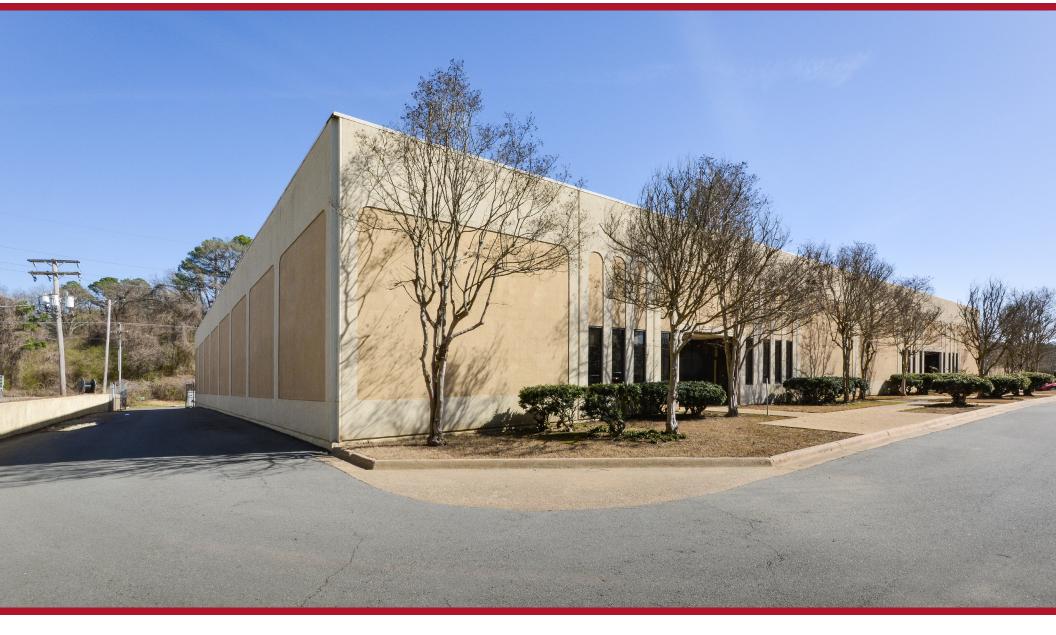

# WAREHOUSE / OFFICE SPACE FOR SALE OR LEASE

1501 Westpark Drive | Little Rock, AR 72204

GARY SMITH DIR OF BUSINESS DEVELOPMENT | PARTNER O 501.375.3200 | D 501.244.7509 gsmith@kelleycp.com DARYL PEEPLES PRESIDENT | PRINCIPAL BROKER | PARTNER O 501.375.3200 | D 501.244.7504 dpeeples@kelleycp.com

# WAREHOUSE / OFFICE SPACE FOR SALE OR LEASE

1501 Westpark Drive | Little Rock, AR 72204

### AVAILABLE

**FOR LEASE:** ±70,000 SF warehouse/office space **FOR SALE:** ±113,750 SF warehouse/office building

### **COMMENTS**

- Centrally located with easy access to I-630, I-430, I-30, and I-40
- Office space, conference room, break room
- (4) 10x10 overhead doors; (4) 8x8 overhead doors; (2) 8x8 box and straight-truck doors; (1) 14x14 and (1) 16x16 grade-level roll-up doors
- 18' clear heights