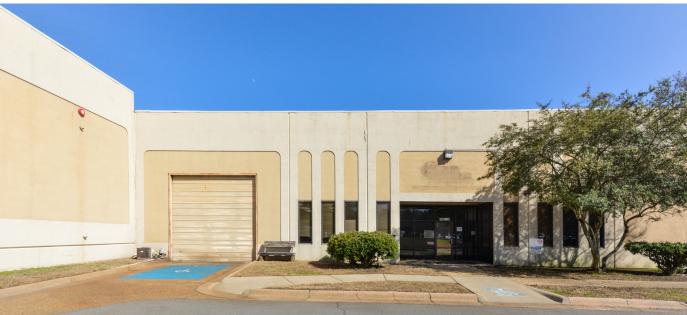

### **COMMENTS**

- Centrally located with easy access to I-630, I-430, I-30, and I-40
- Office space, conference room, break room
- (4) 10x10 overhead doors; (4) 8x8 overhead doors; (2) 8x8 box and straight-truck doors; (1) 14x14 and (1) 16x16 grade-level roll-up doors
- 18' clear heights