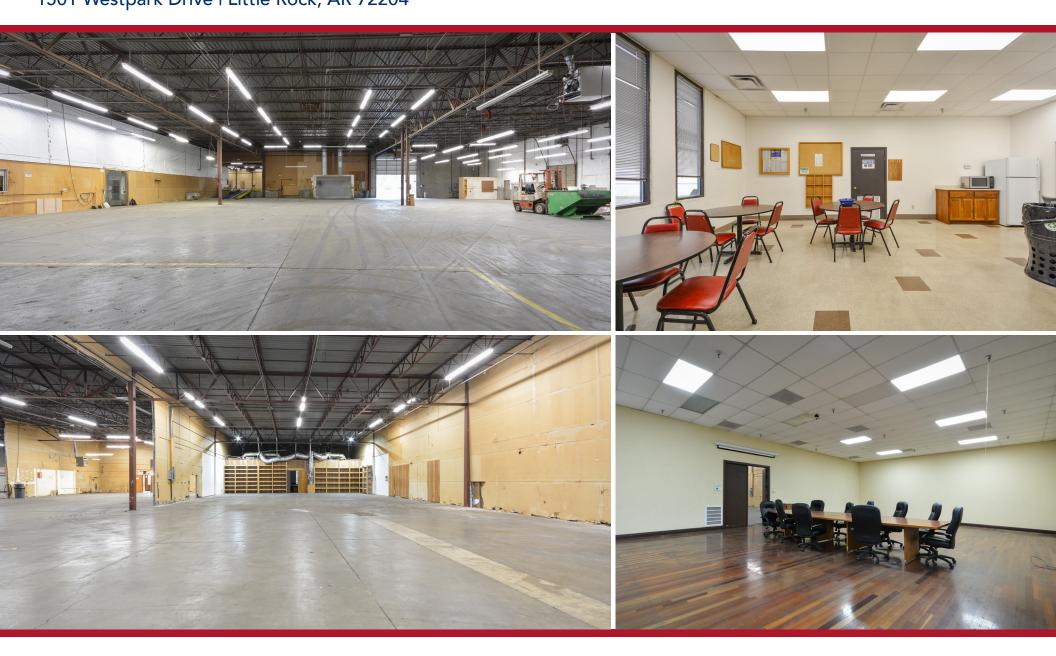

### AVAILABLE

**FOR LEASE:** ±70,000 SF warehouse/office space **FOR SALE:** ±113,750 SF warehouse/office building

### **COMMENTS**

- Centrally located with easy access to I-630, I-430, I-30, and I-40
- Office space, conference room, break room
- (4) 10x10 overhead doors; (4) 8x8 overhead doors; (2) 8x8 box and straight-truck doors; (1) 14x14 and (1) 16x16 grade-level roll-up doors
- 18' clear heights