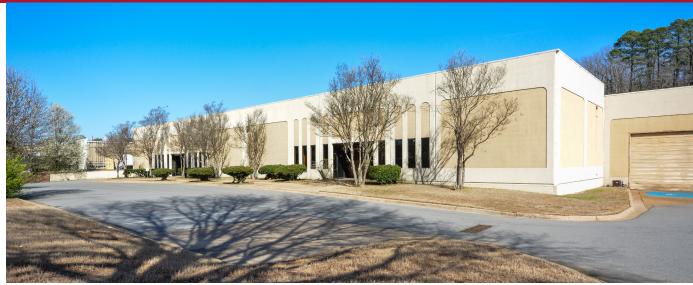

### AVAILABLE

**FOR LEASE:** ±70,000 SF warehouse/office space **FOR SALE:** ±113,750 SF warehouse/office building

### **COMMENTS**

- Centrally located with easy access to I-630, I-430, I-30, and I-40
- Office space, conference room, break room
- (4) 10x10 overhead doors; (4) 8x8 overhead doors; (2) 8x8 box and straight-truck doors; (1) 14x14 and (1) 16x16 grade-level roll-up doors
- 18' clear heights