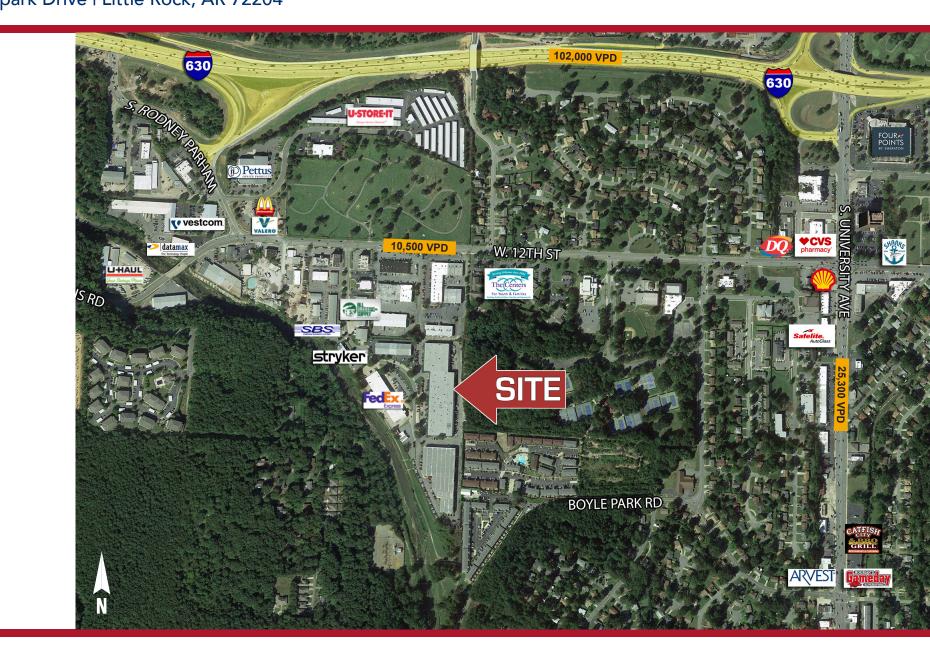

#### **TRAFFIC COUNTS**

W. 12th St: 10,400 VPD S. University Ave: 37,000 VPD

# WAREHOUSE / OFFICE SPACE FOR SALE OR LEASE 1501 Westpark Drive | Little Rock, AR 72204

AERIAL

GARY SMITH DIR OF BUSINESS DEVELOPMENT | PARTNER O 501.375.3200 | D 501.244.7509 gsmith@kelleycp.com

DARYL PEEPLES PRESIDENT | PRINCIPAL BROKER | PARTNER O 501.375.3200 | D 501.244.7504 dpeeples@kelleycp.com