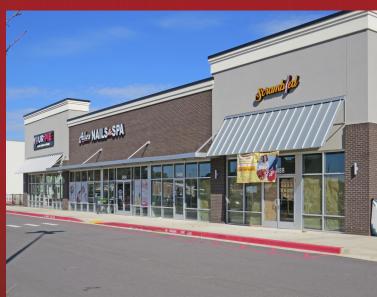

### SITE PLAN

| Suite    | Tenant            | Size   |
|----------|-------------------|--------|
| ANC      | Publix            | 48,387 |
| Suite A1 | AVAILABLE         | 3,000  |
| Suite A2 | 100% Chiropractic | 2,000  |
| Suite A3 | AVAILABLE         | 1,000  |
| Suite A4 | AVAILABLE         | 1,500  |
| Suite A5 | AVAILABLE         | 1,500  |
| Suite B1 | Your Pie          | 2,500  |
| Suite B3 | Allure Nails      | 3,000  |
| Suite B4 | The UPS Store     | 1,200  |
| Suite B5 | Scrambled         | 2,300  |

TOTAL 66,387