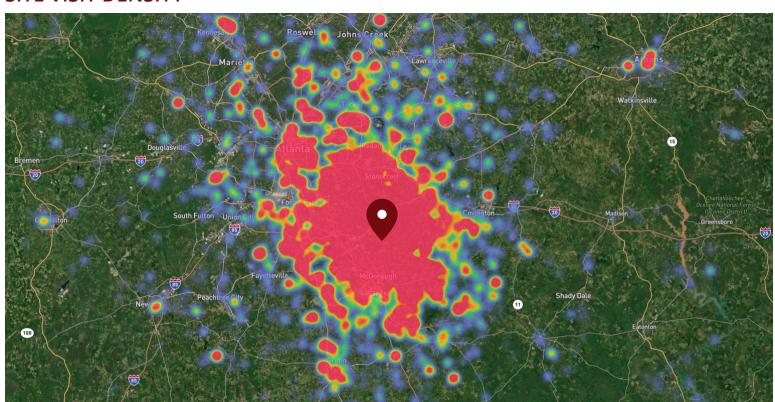

### SITE VISIT DENSITY

Red, orange, and yellow colors represent the location of 60% of site visitors

Data provided by Placer Labs Inc. (www.placer.ai)