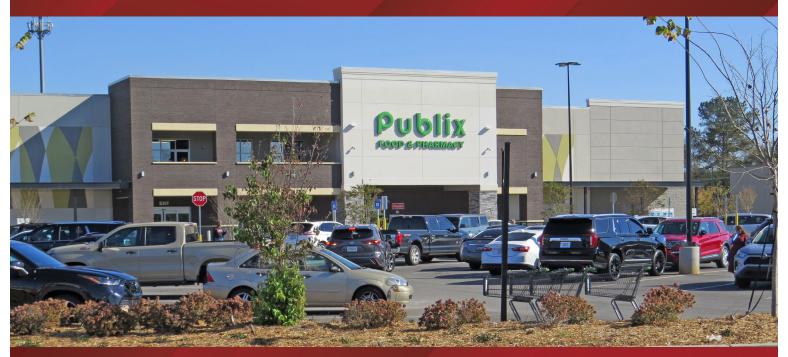

## Publix #1786 - Kelleytown Village

3512 Highway 155 N. McDonough, GA 30281 Lat 33.546, Long -84.137

**FOR LEASE** 

### PROPERTY HIGHLIGHTS

- New Publix-anchored center located in McDonough, Henry's county seat, which consistently ranks as one of the fastest growing counties in Georgia and in the nation.
- Strategically positioned along Highway 155, the main North-South thoroughfare from Interstate 75 to Interstate 285 connecting the residential communities.
- Less than .5 mile from Pleasant Grove Elementary School (497 students), 2 miles from Woodland Middle School (803 students) and Woodland High School (1,482 students).
- Surrounded by a multitude of new housing starts as well as a planned development of senior housing adjacent to the center.
- Combined Traffic Count: 20,800 VPD