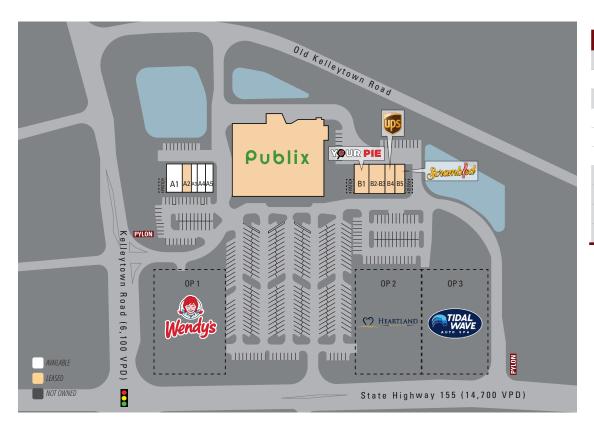

### SITE PLAN

| Suite    | Tenant            | Size   |
|----------|-------------------|--------|
| ANC      | Publix            | 48,387 |
| Suite A1 | AVAILABLE         | 3,000  |
| Suite A2 | 100% Chiropractic | 2,000  |
| Suite A3 | AVAILABLE         | 1,000  |
| Suite A4 | AVAILABLE         | 1,500  |
| Suite A5 | AVAILABLE         | 1,500  |
| Suite B1 | Your Pie          | 2,500  |
| Suite B3 | Allure Nails      | 3,000  |
| Suite B4 | The UPS Store     | 1,200  |
| Suite B5 | Scrambled         | 2,300  |

TOTAL 66,387