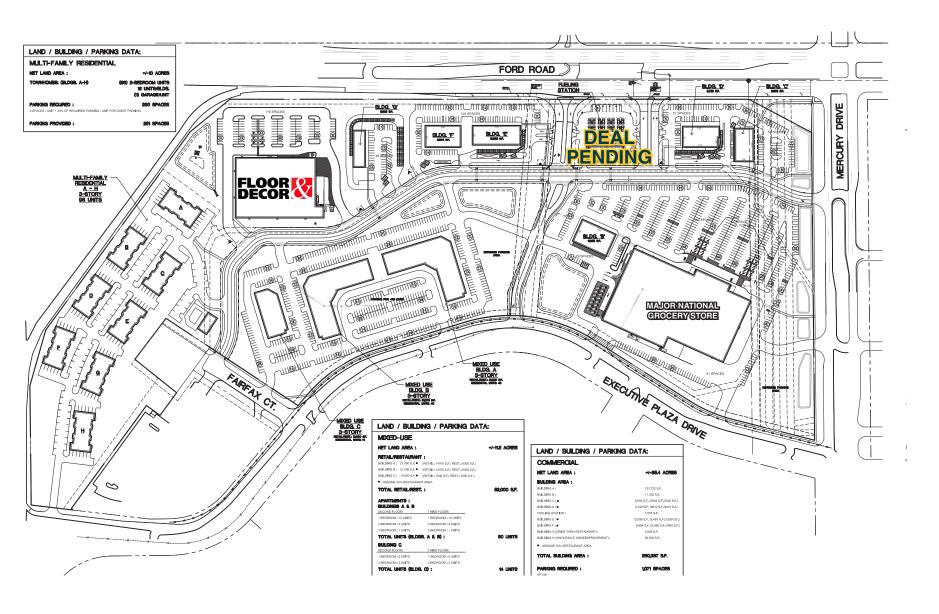

### Availability

1,500 SF - 10,000 SF (Drive Thru) 11,352 SF (Inline) 1.8 Acre (Outlot)

### Anchors

Major National Grocery Store

### Features

Iconic 55 acre redevelopment of the Regent Court office building and vacant land at the SEQ of Ford Road & Southfield Freeway, on the Ford World Headquarters campus. The property stretches along Ford Road from the Southfield Freeway to Mercury Drive and access is proposed off both Ford Road and Mercury Drive. The owner's demolishing the office building and creating commercial pads available for lease, ground lease or build to suit.