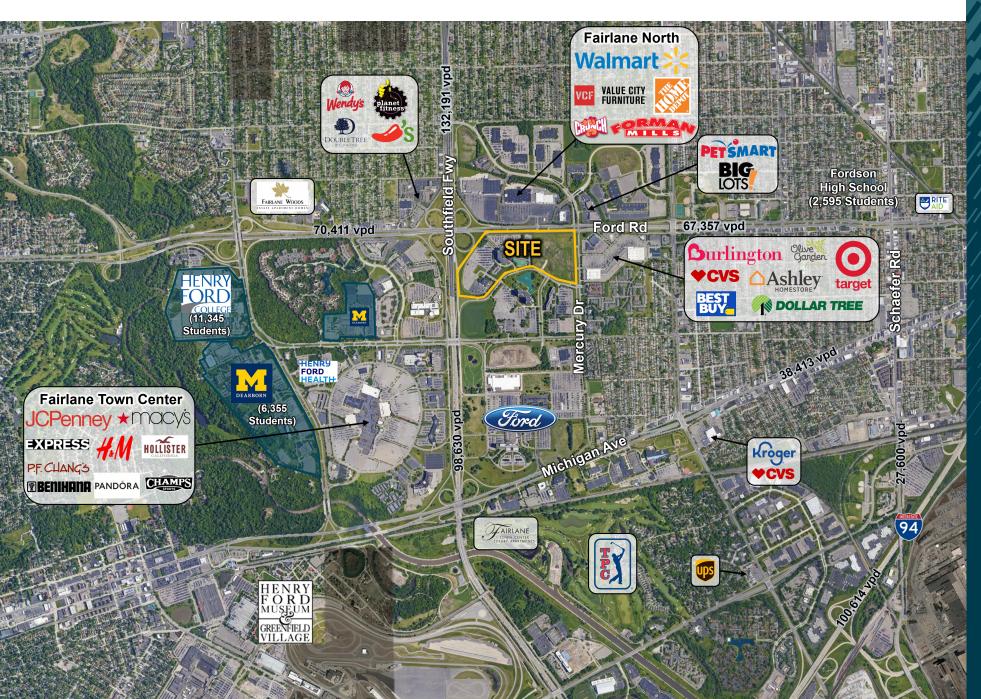

### Area Tenants

There are over 3,000 employees working in the Ford Motor Company World Headquarters and the Henry Ford II World Center. Traffic counts in front of the property on Ford Road exceed 70,000 cars per day. Walmart and The Home Depot perform extremely well and are both ranked in the top 4 in the state of Michigan according to Placer.ai. This redevelopment will be anchored by a major national grocery store and Floor & Decor.