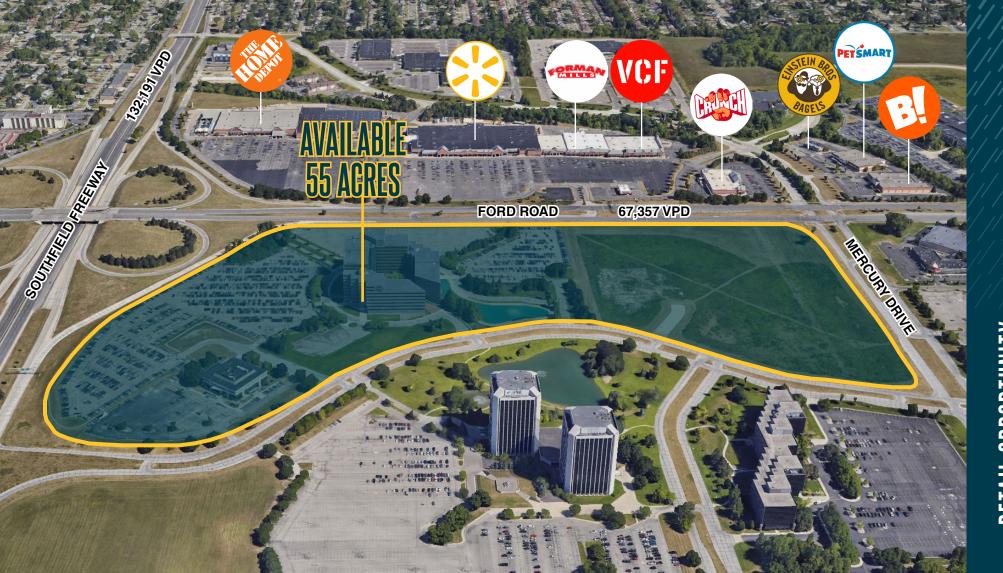

### Features

Iconic 55 acre redevelopment of the Regent Court office building and vacant land at the SEQ of Ford Road & Southfield Freeway, on the Ford World Headquarters campus. The property stretches along Ford Road from the Southfield Freeway to Mercury Drive and access is proposed off both Ford Road and Mercury Drive. The owner's demolishing the office building and creating commercial pads available for lease, ground lease or build to suit.

There are over 3,000 employees working in the Ford Motor Company World Headquarters and the Henry Ford II World Center. Traffic counts in front of the property on Ford Road exceed 70,000 cars per day. Walmart and The Home Depot perform extremely well and are both ranked in the top 4 in the state of Michigan according to Placer.ai. This redevelopment will be anchored by a major national grocery store and Floor & Decor.