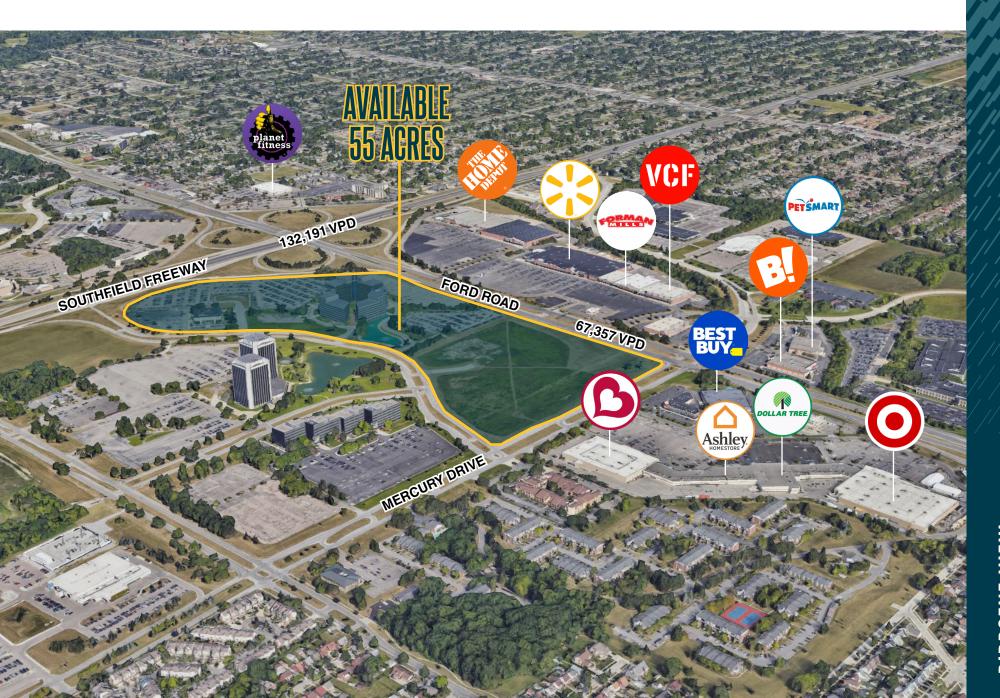

### Area Tenants

### Features

Iconic 55 acre redevelopment of the Regent Court office building and vacant land at the SEQ of Ford Road & Southfield Freeway, on the Ford World Headquarters campus. The property stretches along Ford Road from the Southfield Freeway to Mercury Drive and access is proposed off both Ford Road and Mercury Drive. The owner's demolishing the office building and creating commercial pads available for lease, ground lease or build to suit.

There are over 3,000 employees working in the Ford Motor Company World Headquarters and the Henry Ford II World Center. Traffic counts in front of the property on Ford Road exceed 70,000 cars per day. Walmart and The Home Depot perform extremely well and are both ranked in the top 4 in the state of Michigan according to Placer.ai. This redevelopment will be anchored by a major national grocery store and Floor & Decor.