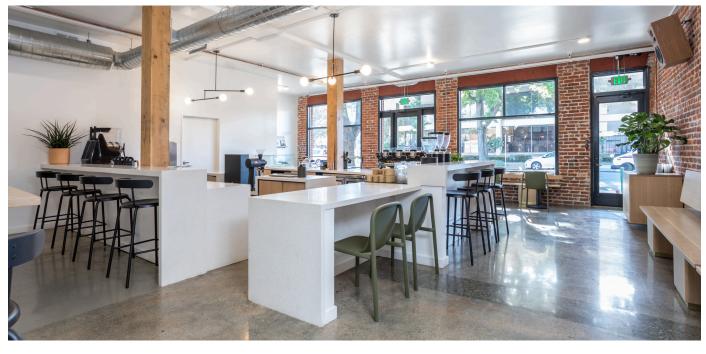

The Property features approximately +/-9,008 square feet of office, retail, and multifamily, with on-site parking. The Property was completely renovated in 2020 and offers modern finishes and design throughout. The Property is well-suited for a creative firm or other business that benefits from being near Sacramento's creative core and aims to establish a culture not only through the workforce but also through the workplace. 2421 17th Street presents an exceptional opportunity to own or lease a property in a location where not only is the daily quality of life the best in the urban core, but the Building has been designed to be used be used for recruitment, retention and branding.

# OFFICE