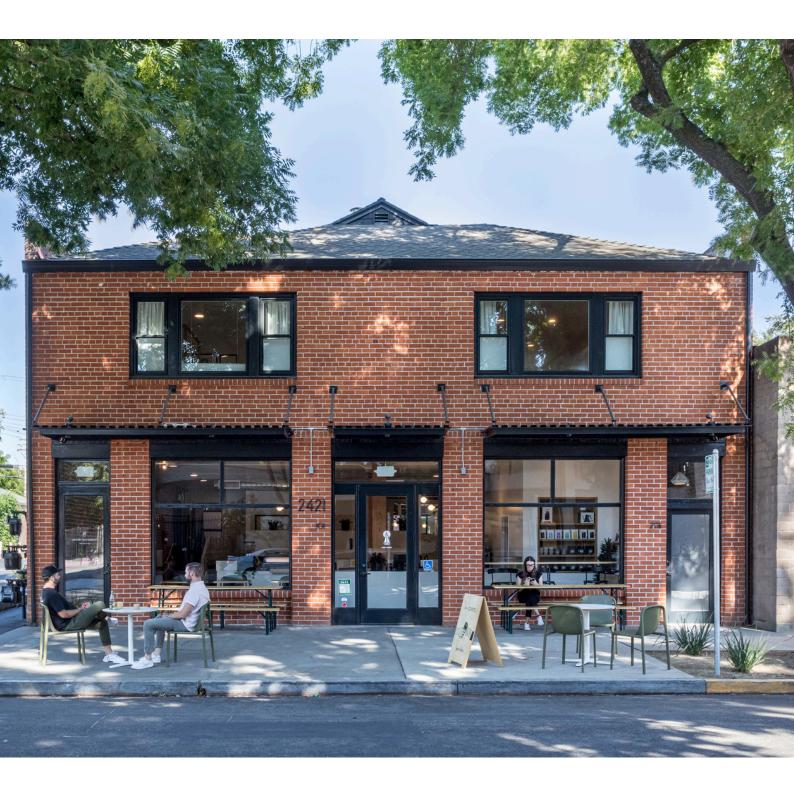

# THE PROPERTY

2421 17TH / SACRAMENTO / 95818

#### 2421 17TH / SACRAMENTO / 95818

INDIE CAPITAL is pleased to present the opportunity to purchase or lease an owner/user creative office building located at 2421 17th Street in the heart of the urban core.

2421 17th Street is located at one of the most walkable and desirable locations between Midtown and Land Park in the center of the Broadway corridor with convenient freeway access, just minutes away from hundreds of the urban core's best restaurants, shopping and entertainment venues.

The Property features approximately +/-9,008 square feet of office, retail, and multifamily, with on-site parking. The Property was completely renovated in 2020 and offers modern finishes and design throughout. The Property is well-suited for a creative firm or other business that benefits from being near Sacramento's creative core and aims to establish a culture not only through the workforce but also through the workplace. 2421 17th Street presents an exceptional opportunity to own or lease a property in a location where not only is the daily quality of life the best in the urban core, but the Building has been designed to be used be used for recruitment, retention and branding.