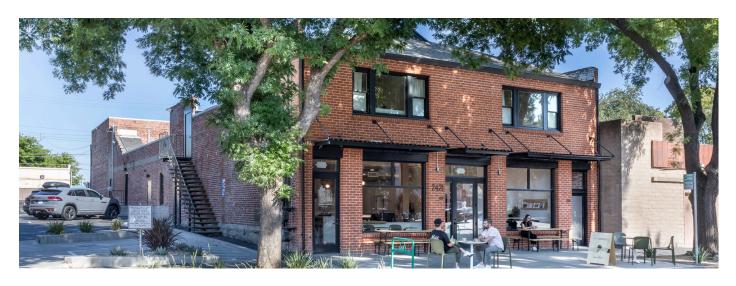

#### 2421 17TH / SACRAMENTO / 95818

INDIE CAPITAL is pleased to present the opportunity to purchase or lease an owner/user creative office building located at 2421 17th Street in the heart of the urban core.

2421 17th Street is located at one of the most walkable and desirable locations between Midtown and Land Park in the center of the Broadway corridor with convenient freeway access, just minutes away from hundreds of the urban core's best restaurants, shopping and entertainment venues.

The Property features approximately +/-9,008 square feet of office, retail, and multifamily, with on-site parking. The Property was completely renovated in 2020 and offers modern finishes and design throughout. The Property is well-suited for a creative firm or other business that benefits from being near Sacramento's creative core and aims to establish a culture not only through the workforce but also through the workplace. 2421 17th Street presents an exceptional opportunity to own or lease a property in a location where not only is the daily quality of life the best in the urban core, but the Building has been designed to be used be used for recruitment, retention and branding.