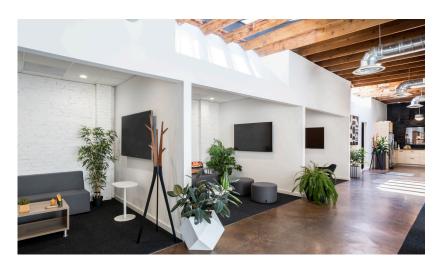

The Property features approximately +/-9,008 square feet of office, retail, and multifamily, with on-site parking. The Property was completely renovated in 2020 and offers modern finishes and design throughout. The Property is well-suited for a creative firm or other business that benefits from being near Sacramento's creative core and aims to establish a culture not only through the workforce but also through the workplace. 2421 17th Street presents an exceptional opportunity to own or lease a property in a location where not only is the daily quality of life the best in the urban core, but the Building has been designed to be used be used for recruitment, retention and branding.

# OFFICE