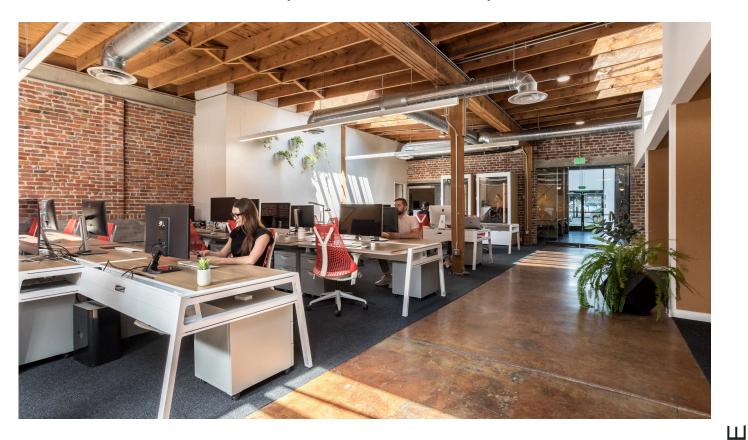

The Property features approximately +/-9,008 square feet of office, retail, and multifamily, with on-site parking. The Property was completely renovated in 2020 and offers modern finishes and design throughout. The Property is well-suited for a creative firm or other business that benefits from being near Sacramento's creative core and aims to establish a culture not only through the workforce but also through the workplace. 2421 17th Street presents an exceptional opportunity to own or lease a property in a location where not only is the daily quality of life the best in the urban core, but the Building has been designed to be used be used for recruitment, retention and branding.