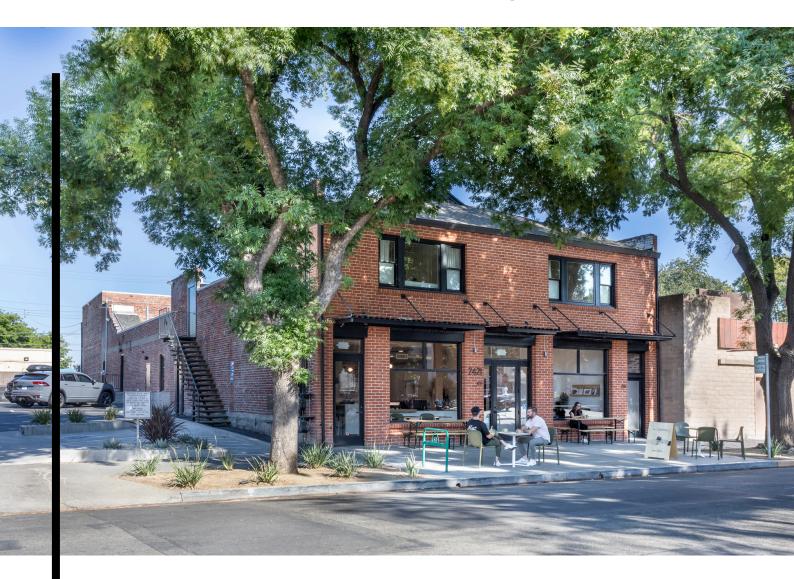

#### 2421 17TH / SACRAMENTO / 95818

INDIE CAPITAL is pleased to present the opportunity to purchase or lease an owner/user creative office building located at 2421 17th Street in the heart of the urban core.

2421 17th Street is located at one of the most walkable and desirable locations between Midtown and Land Park in the center of the Broadway corridor with convenient freeway access, just minutes away from hundreds of the urban core's best restaurants, shopping and entertainment venues.

The Property features approximately +/-9,008 square feet of office, retail, and multifamily, with on-site parking. The Property was completely renovated in 2020 and offers modern finishes and design throughout. The Property is well-suited for a creative firm or other business that benefits from being near Sacramento's creative core and aims to establish a culture not only through the workforce but also through the workplace. 2421 17th Street presents an exceptional opportunity to own or lease a property in a location where not only is the daily quality of life the best in the urban core, but the Building has been designed to be used be used for recruitment, retention and branding.