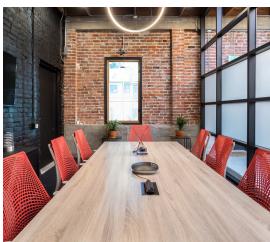

The Property features approximately +/-9,008 square feet of office, retail, and multifamily, with on-site parking. The Property was completely renovated in 2020 and offers modern finishes and design throughout. The Property is well-suited for a creative firm or other business that benefits from being near Sacramento's creative core and aims to establish a culture not only through the workforce but also through the workplace. 2421 17th Street presents an exceptional opportunity to own or lease a property in a location where not only is the daily quality of life the best in the urban core, but the Building has been designed to be used be used for recruitment, retention and branding.

# OFFICE