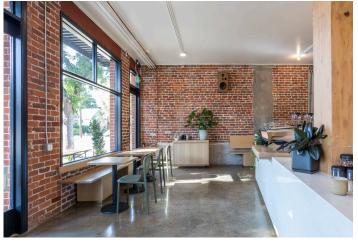

The Property features approximately +/-9,008 square feet of office, retail, and multifamily, with on-site parking. The Property was completely renovated in 2020 and offers modern finishes and design throughout. The Property is well-suited for a creative firm or other business that benefits from being near Sacramento's creative core and aims to establish a culture not only through the workforce but also through the workplace. 2421 17th Street presents an exceptional opportunity to own or lease a property in a location where not only is the daily quality of life the best in the urban core, but the Building has been designed to be used be used for recruitment, retention and branding.

# OFFICE