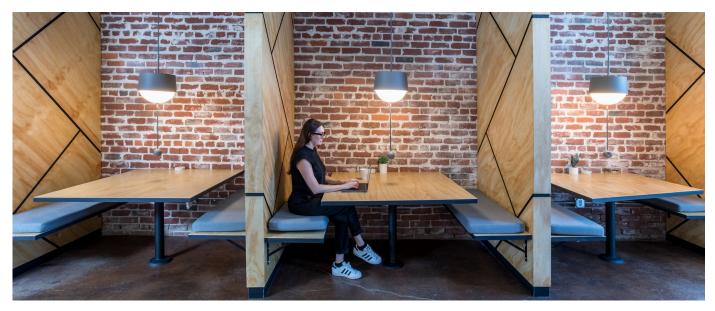

The Property features approximately +/-9,008 square feet of office, retail, and multifamily, with on-site parking. The Property was completely renovated in 2020 and offers modern finishes and design throughout. The Property is well-suited for a creative firm or other business that benefits from being near Sacramento's creative core and aims to establish a culture not only through the workforce but also through the workplace. 2421 17th Street presents an exceptional opportunity to own or lease a property in a location where not only is the daily quality of life the best in the urban core, but the Building has been designed to be used be used for recruitment, retention and branding.

# OFFICE