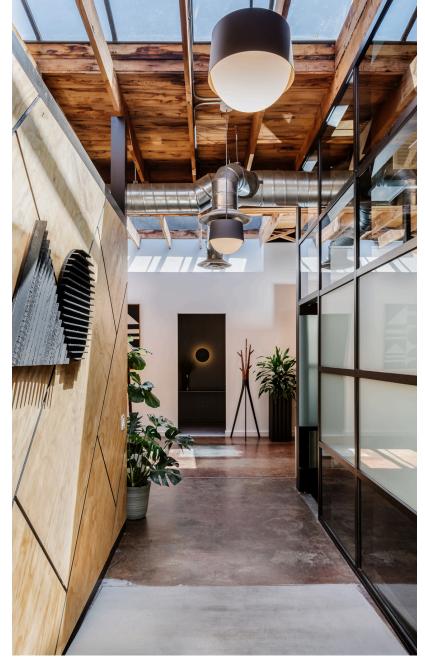

The Property features approximately +/-9,008 square feet of office, retail, and multifamily, with on-site parking. The Property was completely renovated in 2020 and offers modern finishes and design throughout. The Property is well-suited for a creative firm or other business that benefits from being near Sacramento's creative core and aims to establish a culture not only through the workforce but also through the workplace. 2421 17th Street presents an exceptional opportunity to own or lease a property in a location where not only is the daily quality of life the best in the urban core, but the Building has been designed to be used be used for recruitment, retention and branding.