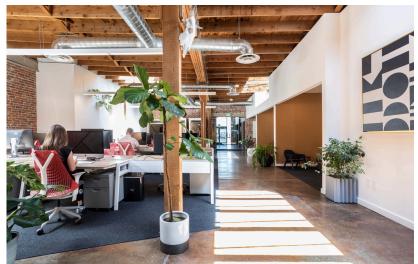

The Property features approximately +/-9,008 square feet of office, retail, and multifamily, with on-site parking. The Property was completely renovated in 2020 and offers modern finishes and design throughout. The Property is well-suited for a creative firm or other business that benefits from being near Sacramento's creative core and aims to establish a culture not only through the workforce but also through the workplace. 2421 17th Street presents an exceptional opportunity to own or lease a property in a location where not only is the daily quality of life the best in the urban core, but the Building has been designed to be used be used for recruitment, retention and branding.

# OFFICE