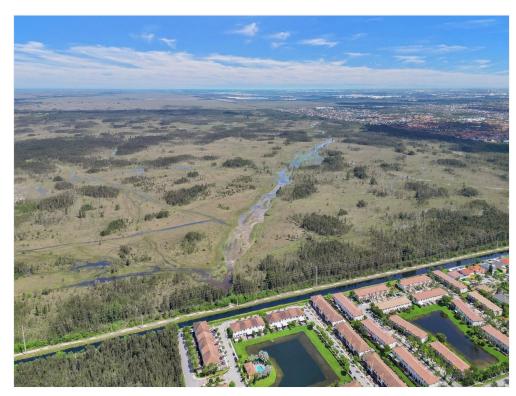

# WEST KENDALL 20 ACRES DEVEL...

SW 40th St SW 164 ave, Miami, FL 33185

Price: \$2,000,000

ATTENTION DEVELOPERS / BUILDERS / INVESTORS / FARMERS!! An exceptional opportunity awaits you in the highly sought-after Southwest Kendall area. Here, a sprawling 20-acre lot, spanning an impressive 871,200 square feet. This is not just land; it's your gateway to Southwest Kendall's promising future. As this area continues to thrive, your investment in this property becomes a part of a dynamic and growing community. The significance of location cannot be overstated, and this 20-acre parcel enjoys a privileged position in the Southwest Kendall area. Boasting proximity to existing residential communities, you can look forward to becoming a valued member of this thriving neighborhood. Zoned 8900 - Interim -Await Specific Zone... Matter of time till zoning allows for new opportunities!

SW 40th St SW 164 ave, Miami, FL 33185

ATTENTION DEVELOPERS / BUILDERS / INVESTORS / FARMERS!! An exceptional opportunity awaits you in the highly sought-after Southwest Kendall area. Here, a sprawling 20-acre lot, spanning an impressive 871,200 square feet. This is not just land; it's your gateway to Southwest Kendall's promising future. As this area continues to thrive, your investment in this property becomes a part of a dynamic and growing community. The significance of location cannot be overstated, and this 20-acre parcel enjoys a privileged position in the Southwest Kendall area. Boasting proximity to existing residential communities, you can look forward to becoming a valued member of this thriving neighborhood. Zoned 8900 - Interim - Await Specific Zone... Matter of time till zoning allows for new opportunities!

PERFECT FOR BUY AND HOLD OR BUY AND DEVELOPE OPPORTUNITY WEST KENDALL 20 ACRES DEVELOPMENT OPPORTUNITY ONLY \$100,000 PER ACRE DIRECTLY ACROSS FROM A PLANNED UNIT DEVELOPMENT CLOSE TO SHOPPING AND RESIDENTIAL AREAS