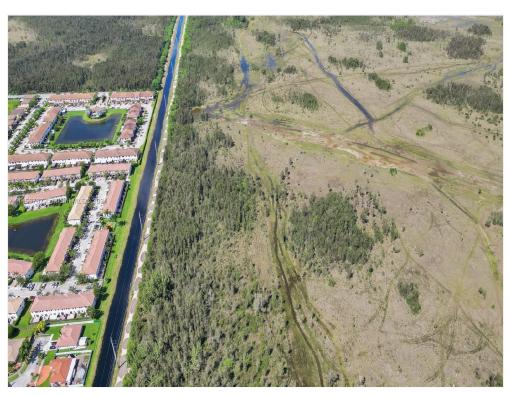

# WEST KENDALL 20 ACRES DEVEL...

SW 40th St SW 164 ave, Miami, FL 33185

Price: \$2,000,000

ATTENTION DEVELOPERS / BUILDERS / INVESTORS / FARMERS!! An exceptional opportunity awaits you in the highly sought-after Southwest Kendall area. Here, a sprawling 20-acre lot, spanning an impressive 871,200 square feet. This is not just land; it's your gateway to Southwest Kendall's promising future. As this area continues to thrive, your investment in this property becomes a part of a dynamic and growing community. The significance of location cannot be overstated, and this 20-acre parcel enjoys a privileged position in the Southwest Kendall area. Boasting proximity to existing residential communities, you can look forward to becoming a valued member of this thriving neighborhood. Zoned 8900 - Interim -Await Specific Zone... Matter of time till zoning allows for new opportunities!

SW 40th St SW 164 ave, Miami, FL 33185

ATTENTION DEVELOPERS / BUILDERS / INVESTORS / FARMERS!! An exceptional opportunity awaits you in the highly sought-after Southwest Kendall area. Here, a sprawling 20-acre lot, spanning an impressive 871,200 square feet. This is not just land; it's your gateway to Southwest Kendall's promising future. As this area continues to thrive, your investment in this property becomes a part of a dynamic and growing community. The significance of location cannot be overstated, and this 20-acre parcel enjoys a privileged position in the Southwest Kendall area. Boasting proximity to existing residential communities, you can look forward to becoming a valued member of this thriving neighborhood. Zoned 8900 - Interim - Await Specific Zone... Matter of time till zoning allows for new opportunities!

PERFECT FOR BUY AND HOLD OR BUY AND DEVELOPE OPPORTUNITY WEST KENDALL 20 ACRES DEVELOPMENT OPPORTUNITY ONLY \$100,000 PER ACRE DIRECTLY ACROSS FROM A PLANNED UNIT DEVELOPMENT CLOSE TO SHOPPING AND RESIDENTIAL AREAS