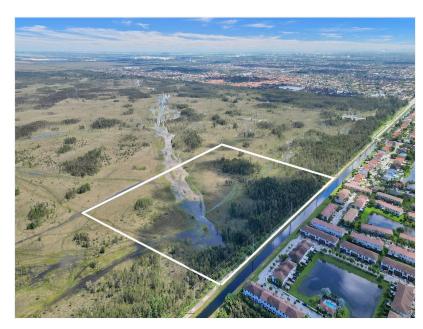

# WEST KENDALL 20 ACRES DEVEL...

SW 40th St SW 164 ave, Miami, FL 33185

Price: \$2,000,000

ATTENTION DEVELOPERS / BUILDERS / INVESTORS / FARMERS!! An exceptional opportunity awaits you in the highly sought-after Southwest Kendall area. Here, a sprawling 20-acre lot, spanning an impressive 871,200 square feet. This is not just land; it's your gateway to Southwest Kendall's promising future. As this area continues to thrive, your investment in this property becomes a part of a dynamic and growing community. The significance of location cannot be overstated, and this 20-acre parcel enjoys a privileged position in the Southwest Kendall area. Boasting proximity to existing residential communities, you can look forward to becoming a valued member of this thriving neighborhood. Zoned 8900 - Interim -Await Specific Zone... Matter of time till zoning allows for new opportunities!

SW 40th St SW 164 ave, Miami, FL 33185

ATTENTION DEVELOPERS / BUILDERS / INVESTORS / FARMERS!! An exceptional opportunity awaits you in the highly sought-after Southwest Kendall area. Here, a sprawling 20-acre lot, spanning an impressive 871,200 square feet. This is not just land; it's your gateway to Southwest Kendall's promising future. As this area continues to thrive, your investment in this property becomes a part of a dynamic and growing community. The significance of location cannot be overstated, and this 20-acre parcel enjoys a privileged position in the Southwest Kendall area. Boasting proximity to existing residential communities, you can look forward to becoming a valued member of this thriving neighborhood. Zoned 8900 - Interim - Await Specific Zone... Matter of time till zoning allows for new opportunities!

PERFECT FOR BUY AND HOLD OR BUY AND DEVELOPE OPPORTUNITY WEST KENDALL 20 ACRES DEVELOPMENT OPPORTUNITY ONLY \$100,000 PER ACRE DIRECTLY ACROSS FROM A PLANNED UNIT DEVELOPMENT CLOSE TO SHOPPING AND RESIDENTIAL AREAS