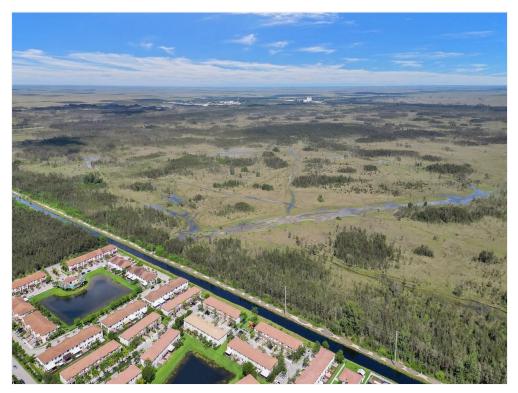

# WEST KENDALL 20 ACRES DEVEL...

SW 40th St SW 164 ave, Miami, FL 33185

Price: \$2,000,000

ATTENTION DEVELOPERS / BUILDERS / INVESTORS / FARMERS!! An exceptional opportunity awaits you in the highly sought-after Southwest Kendall area. Here, a sprawling 20-acre lot, spanning an impressive 871,200 square feet. This is not just land; it's your gateway to Southwest Kendall's promising future. As this area continues to thrive, your investment in this property becomes a part of a dynamic and growing community. The significance of location cannot be overstated, and this 20-acre parcel enjoys a privileged position in the Southwest Kendall area. Boasting proximity to existing residential communities, you can look forward to becoming a valued member of this thriving neighborhood. Zoned 8900 - Interim -Await Specific Zone... Matter of time till zoning allows for new opportunities!

SW 40th St SW 164 ave, Miami, FL 33185

ATTENTION DEVELOPERS / BUILDERS / INVESTORS / FARMERS!! An exceptional opportunity awaits you in the highly sought-after Southwest Kendall area. Here, a sprawling 20-acre lot, spanning an impressive 871,200 square feet. This is not just land; it's your gateway to Southwest Kendall's promising future. As this area continues to thrive, your investment in this property becomes a part of a dynamic and growing community. The significance of location cannot be overstated, and this 20-acre parcel enjoys a privileged position in the Southwest Kendall area. Boasting proximity to existing residential communities, you can look forward to becoming a valued member of this thriving neighborhood. Zoned 8900 - Interim - Await Specific Zone... Matter of time till zoning allows for new opportunities!

PERFECT FOR BUY AND HOLD OR BUY AND DEVELOPE OPPORTUNITY WEST KENDALL 20 ACRES DEVELOPMENT OPPORTUNITY ONLY \$100,000 PER ACRE DIRECTLY ACROSS FROM A PLANNED UNIT DEVELOPMENT CLOSE TO SHOPPING AND RESIDENTIAL AREAS