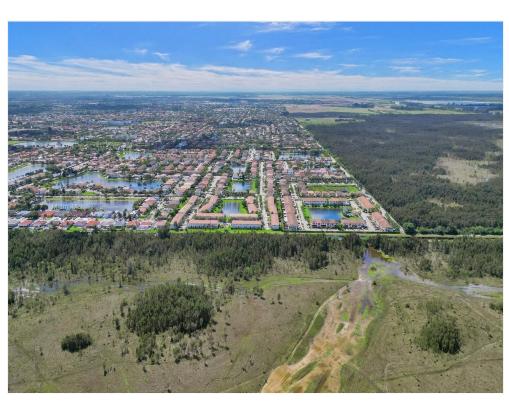

# WEST KENDALL 20 ACRES DEVEL...

SW 40th St SW 164 ave, Miami, FL 33185

Price: \$2,000,000

ATTENTION DEVELOPERS / BUILDERS / INVESTORS / FARMERS!! An exceptional opportunity awaits you in the highly sought-after Southwest Kendall area. Here, a sprawling 20-acre lot, spanning an impressive 871,200 square feet. This is not just land; it's your gateway to Southwest Kendall's promising future. As this area continues to thrive, your investment in this property becomes a part of a dynamic and growing community. The significance of location cannot be overstated, and this 20-acre parcel enjoys a privileged position in the Southwest Kendall area. Boasting proximity to existing residential communities, you can look forward to becoming a valued member of this thriving neighborhood. Zoned 8900 - Interim -Await Specific Zone... Matter of time till zoning allows for new opportunities!

SW 40th St SW 164 ave, Miami, FL 33185

ATTENTION DEVELOPERS / BUILDERS / INVESTORS / FARMERS!! An exceptional opportunity awaits you in the highly sought-after Southwest Kendall area. Here, a sprawling 20-acre lot, spanning an impressive 871,200 square feet. This is not just land; it's your gateway to Southwest Kendall's promising future. As this area continues to thrive, your investment in this property becomes a part of a dynamic and growing community. The significance of location cannot be overstated, and this 20-acre parcel enjoys a privileged position in the Southwest Kendall area. Boasting proximity to existing residential communities, you can look forward to becoming a valued member of this thriving neighborhood. Zoned 8900 - Interim - Await Specific Zone... Matter of time till zoning allows for new opportunities!

PERFECT FOR BUY AND HOLD OR BUY AND DEVELOPE OPPORTUNITY WEST KENDALL 20 ACRES DEVELOPMENT OPPORTUNITY ONLY \$100,000 PER ACRE DIRECTLY ACROSS FROM A PLANNED UNIT DEVELOPMENT CLOSE TO SHOPPING AND RESIDENTIAL AREAS