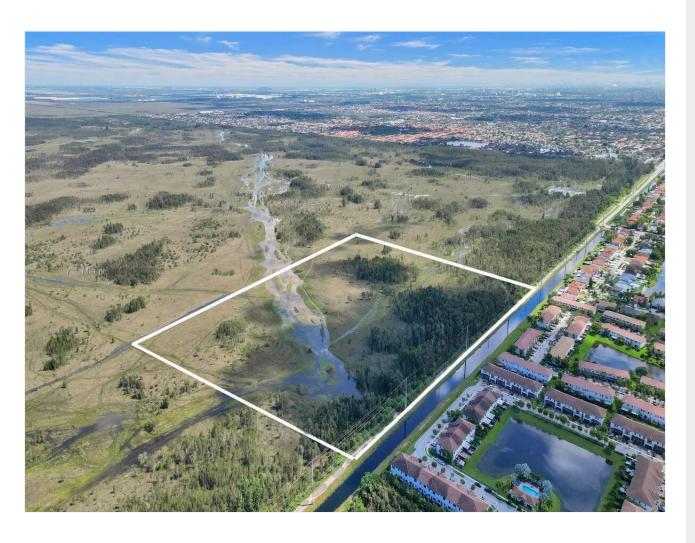

# WEST KENDALL 20 ACRES DEVEL...

SW 40th St SW 164 ave, Miami, FL 33185

Price: \$2,000,000

ATTENTION DEVELOPERS / BUILDERS / INVESTORS / FARMERS!! An exceptional opportunity awaits you in the highly sought-after Southwest Kendall area. Here, a sprawling 20-acre lot, spanning an impressive 871,200 square feet. This is not just land; it's your gateway to Southwest Kendall's promising future. As this area continues to thrive, your investment in this property becomes a part of a dynamic and growing community. The significance of location cannot be overstated, and this 20-acre parcel enjoys a privileged position in the Southwest Kendall area. Boasting proximity to existing residential communities, you can look forward to becoming a valued member of this thriving neighborhood. Zoned 8900 - Interim -Await Specific Zone... Matter of time till zoning allows for new opportunities!

SW 40th St SW 164 ave, Miami, FL 33185

ATTENTION DEVELOPERS / BUILDERS / INVESTORS / FARMERS!! An exceptional opportunity awaits you in the highly sought-after Southwest Kendall area. Here, a sprawling 20-acre lot, spanning an impressive 871,200 square feet. This is not just land; it's your gateway to Southwest Kendall's promising future. As this area continues to thrive, your investment in this property becomes a part of a dynamic and growing community. The significance of location cannot be overstated, and this 20-acre parcel enjoys a privileged position in the Southwest Kendall area. Boasting proximity to existing residential communities, you can look forward to becoming a valued member of this thriving neighborhood. Zoned 8900 - Interim - Await Specific Zone... Matter of time till zoning allows for new opportunities!

PERFECT FOR BUY AND HOLD OR BUY AND DEVELOPE OPPORTUNITY WEST KENDALL 20 ACRES DEVELOPMENT OPPORTUNITY ONLY \$100,000 PER ACRE DIRECTLY ACROSS FROM A PLANNED UNIT DEVELOPMENT CLOSE TO SHOPPING AND RESIDENTIAL AREAS