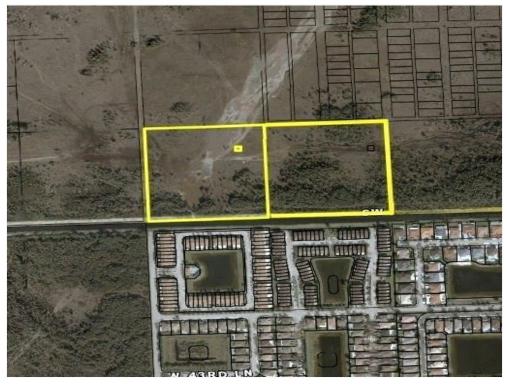

# WEST KENDALL 20 ACRES DEVEL...

SW 40th St SW 164 ave, Miami, FL 33185

Price: \$2,000,000

ATTENTION DEVELOPERS / BUILDERS / INVESTORS / FARMERS!! An exceptional opportunity awaits you in the highly sought-after Southwest Kendall area. Here, a sprawling 20-acre lot, spanning an impressive 871,200 square feet. This is not just land; it's your gateway to Southwest Kendall's promising future. As this area continues to thrive, your investment in this property becomes a part of a dynamic and growing community. The significance of location cannot be overstated, and this 20-acre parcel enjoys a privileged position in the Southwest Kendall area. Boasting proximity to existing residential communities, you can look forward to becoming a valued member of this thriving neighborhood. Zoned 8900 - Interim -Await Specific Zone... Matter of time till zoning allows for new opportunities!

SW 40th St SW 164 ave, Miami, FL 33185

ATTENTION DEVELOPERS / BUILDERS / INVESTORS / FARMERS!! An exceptional opportunity awaits you in the highly sought-after Southwest Kendall area. Here, a sprawling 20-acre lot, spanning an impressive 871,200 square feet. This is not just land; it's your gateway to Southwest Kendall's promising future. As this area continues to thrive, your investment in this property becomes a part of a dynamic and growing community. The significance of location cannot be overstated, and this 20-acre parcel enjoys a privileged position in the Southwest Kendall area. Boasting proximity to existing residential communities, you can look forward to becoming a valued member of this thriving neighborhood. Zoned 8900 - Interim - Await Specific Zone... Matter of time till zoning allows for new opportunities!

PERFECT FOR BUY AND HOLD OR BUY AND DEVELOPE OPPORTUNITY WEST KENDALL 20 ACRES DEVELOPMENT OPPORTUNITY ONLY \$100,000 PER ACRE DIRECTLY ACROSS FROM A PLANNED UNIT DEVELOPMENT CLOSE TO SHOPPING AND RESIDENTIAL AREAS