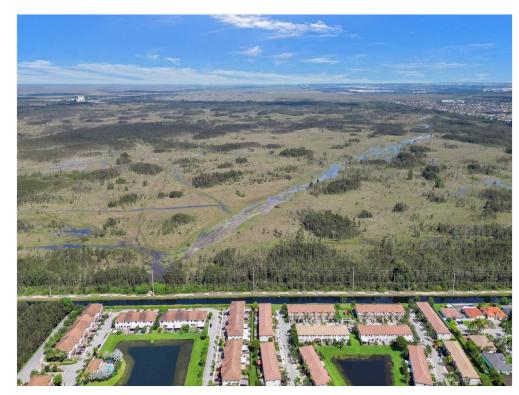

# WEST KENDALL 20 ACRES DEVEL...

SW 40th St SW 164 ave, Miami, FL 33185

Price: \$2,000,000

ATTENTION DEVELOPERS / BUILDERS / INVESTORS / FARMERS!! An exceptional opportunity awaits you in the highly sought-after Southwest Kendall area. Here, a sprawling 20-acre lot, spanning an impressive 871,200 square feet. This is not just land; it's your gateway to Southwest Kendall's promising future. As this area continues to thrive, your investment in this property becomes a part of a dynamic and growing community. The significance of location cannot be overstated, and this 20-acre parcel enjoys a privileged position in the Southwest Kendall area. Boasting proximity to existing residential communities, you can look forward to becoming a valued member of this thriving neighborhood. Zoned 8900 - Interim -Await Specific Zone... Matter of time till zoning allows for new opportunities!

SW 40th St SW 164 ave, Miami, FL 33185

ATTENTION DEVELOPERS / BUILDERS / INVESTORS / FARMERS!! An exceptional opportunity awaits you in the highly sought-after Southwest Kendall area. Here, a sprawling 20-acre lot, spanning an impressive 871,200 square feet. This is not just land; it's your gateway to Southwest Kendall's promising future. As this area continues to thrive, your investment in this property becomes a part of a dynamic and growing community. The significance of location cannot be overstated, and this 20-acre parcel enjoys a privileged position in the Southwest Kendall area. Boasting proximity to existing residential communities, you can look forward to becoming a valued member of this thriving neighborhood. Zoned 8900 - Interim - Await Specific Zone... Matter of time till zoning allows for new opportunities!

PERFECT FOR BUY AND HOLD OR BUY AND DEVELOPE OPPORTUNITY WEST KENDALL 20 ACRES DEVELOPMENT OPPORTUNITY ONLY \$100,000 PER ACRE DIRECTLY ACROSS FROM A PLANNED UNIT DEVELOPMENT CLOSE TO SHOPPING AND RESIDENTIAL AREAS