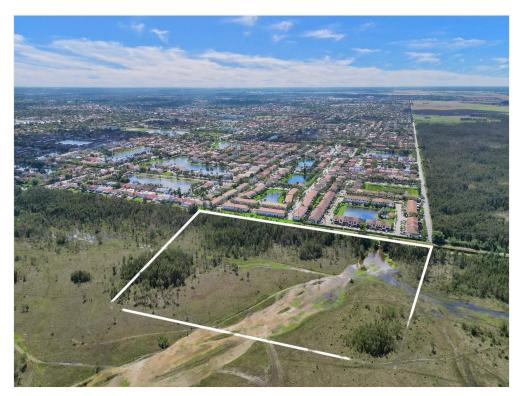

# WEST KENDALL 20 ACRES DEVEL...

SW 40th St SW 164 ave, Miami, FL 33185

Price: \$2,000,000

ATTENTION DEVELOPERS / BUILDERS / INVESTORS / FARMERS!! An exceptional opportunity awaits you in the highly sought-after Southwest Kendall area. Here, a sprawling 20-acre lot, spanning an impressive 871,200 square feet. This is not just land; it's your gateway to Southwest Kendall's promising future. As this area continues to thrive, your investment in this property becomes a part of a dynamic and growing community. The significance of location cannot be overstated, and this 20-acre parcel enjoys a privileged position in the Southwest Kendall area. Boasting proximity to existing residential communities, you can look forward to becoming a valued member of this thriving neighborhood. Zoned 8900 - Interim -Await Specific Zone... Matter of time till zoning allows for new opportunities!

SW 40th St SW 164 ave, Miami, FL 33185

ATTENTION DEVELOPERS / BUILDERS / INVESTORS / FARMERS!! An exceptional opportunity awaits you in the highly sought-after Southwest Kendall area. Here, a sprawling 20-acre lot, spanning an impressive 871,200 square feet. This is not just land; it's your gateway to Southwest Kendall's promising future. As this area continues to thrive, your investment in this property becomes a part of a dynamic and growing community. The significance of location cannot be overstated, and this 20-acre parcel enjoys a privileged position in the Southwest Kendall area. Boasting proximity to existing residential communities, you can look forward to becoming a valued member of this thriving neighborhood. Zoned 8900 - Interim - Await Specific Zone... Matter of time till zoning allows for new opportunities!

PERFECT FOR BUY AND HOLD OR BUY AND DEVELOPE OPPORTUNITY WEST KENDALL 20 ACRES DEVELOPMENT OPPORTUNITY ONLY \$100,000 PER ACRE DIRECTLY ACROSS FROM A PLANNED UNIT DEVELOPMENT CLOSE TO SHOPPING AND RESIDENTIAL AREAS