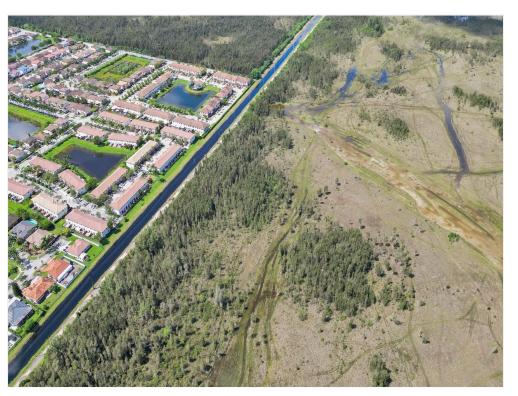

# WEST KENDALL 20 ACRES DEVEL...

SW 40th St SW 164 ave, Miami, FL 33185

Price: \$2,000,000

ATTENTION DEVELOPERS / BUILDERS / INVESTORS / FARMERS!! An exceptional opportunity awaits you in the highly sought-after Southwest Kendall area. Here, a sprawling 20-acre lot, spanning an impressive 871,200 square feet. This is not just land; it's your gateway to Southwest Kendall's promising future. As this area continues to thrive, your investment in this property becomes a part of a dynamic and growing community. The significance of location cannot be overstated, and this 20-acre parcel enjoys a privileged position in the Southwest Kendall area. Boasting proximity to existing residential communities, you can look forward to becoming a valued member of this thriving neighborhood. Zoned 8900 - Interim -Await Specific Zone... Matter of time till zoning allows for new opportunities!

SW 40th St SW 164 ave, Miami, FL 33185

ATTENTION DEVELOPERS / BUILDERS / INVESTORS / FARMERS!! An exceptional opportunity awaits you in the highly sought-after Southwest Kendall area. Here, a sprawling 20-acre lot, spanning an impressive 871,200 square feet. This is not just land; it's your gateway to Southwest Kendall's promising future. As this area continues to thrive, your investment in this property becomes a part of a dynamic and growing community. The significance of location cannot be overstated, and this 20-acre parcel enjoys a privileged position in the Southwest Kendall area. Boasting proximity to existing residential communities, you can look forward to becoming a valued member of this thriving neighborhood. Zoned 8900 - Interim - Await Specific Zone... Matter of time till zoning allows for new opportunities!

PERFECT FOR BUY AND HOLD OR BUY AND DEVELOPE OPPORTUNITY WEST KENDALL 20 ACRES DEVELOPMENT OPPORTUNITY ONLY \$100,000 PER ACRE DIRECTLY ACROSS FROM A PLANNED UNIT DEVELOPMENT CLOSE TO SHOPPING AND RESIDENTIAL AREAS