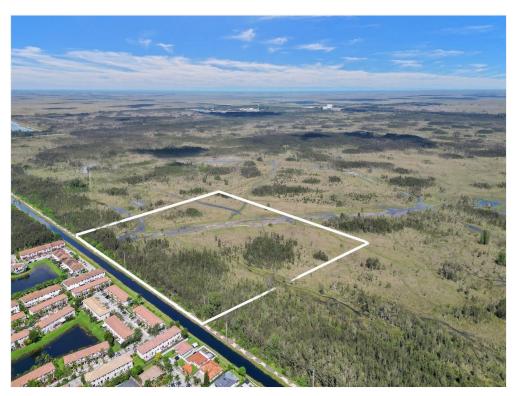

# WEST KENDALL 20 ACRES DEVEL...

SW 40th St SW 164 ave, Miami, FL 33185

Price: \$2,000,000

ATTENTION DEVELOPERS / BUILDERS / INVESTORS / FARMERS!! An exceptional opportunity awaits you in the highly sought-after Southwest Kendall area. Here, a sprawling 20-acre lot, spanning an impressive 871,200 square feet. This is not just land; it's your gateway to Southwest Kendall's promising future. As this area continues to thrive, your investment in this property becomes a part of a dynamic and growing community. The significance of location cannot be overstated, and this 20-acre parcel enjoys a privileged position in the Southwest Kendall area. Boasting proximity to existing residential communities, you can look forward to becoming a valued member of this thriving neighborhood. Zoned 8900 - Interim -Await Specific Zone... Matter of time till zoning allows for new opportunities!

SW 40th St SW 164 ave, Miami, FL 33185

ATTENTION DEVELOPERS / BUILDERS / INVESTORS / FARMERS!! An exceptional opportunity awaits you in the highly sought-after Southwest Kendall area. Here, a sprawling 20-acre lot, spanning an impressive 871,200 square feet. This is not just land; it's your gateway to Southwest Kendall's promising future. As this area continues to thrive, your investment in this property becomes a part of a dynamic and growing community. The significance of location cannot be overstated, and this 20-acre parcel enjoys a privileged position in the Southwest Kendall area. Boasting proximity to existing residential communities, you can look forward to becoming a valued member of this thriving neighborhood. Zoned 8900 - Interim - Await Specific Zone... Matter of time till zoning allows for new opportunities!

PERFECT FOR BUY AND HOLD OR BUY AND DEVELOPE OPPORTUNITY WEST KENDALL 20 ACRES DEVELOPMENT OPPORTUNITY ONLY \$100,000 PER ACRE DIRECTLY ACROSS FROM A PLANNED UNIT DEVELOPMENT CLOSE TO SHOPPING AND RESIDENTIAL AREAS