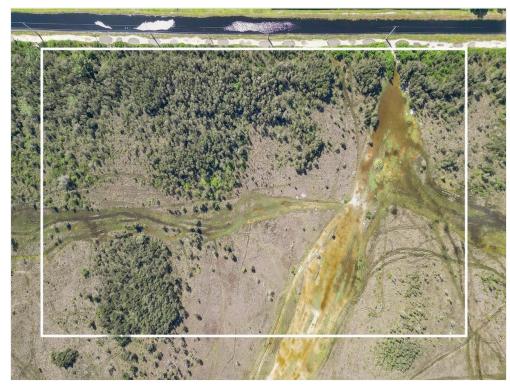

# WEST KENDALL 20 ACRES DEVEL...

SW 40th St SW 164 ave, Miami, FL 33185

Price: \$2,000,000

ATTENTION DEVELOPERS / BUILDERS / INVESTORS / FARMERS!! An exceptional opportunity awaits you in the highly sought-after Southwest Kendall area. Here, a sprawling 20-acre lot, spanning an impressive 871,200 square feet. This is not just land; it's your gateway to Southwest Kendall's promising future. As this area continues to thrive, your investment in this property becomes a part of a dynamic and growing community. The significance of location cannot be overstated, and this 20-acre parcel enjoys a privileged position in the Southwest Kendall area. Boasting proximity to existing residential communities, you can look forward to becoming a valued member of this thriving neighborhood. Zoned 8900 - Interim -Await Specific Zone... Matter of time till zoning allows for new opportunities!

SW 40th St SW 164 ave, Miami, FL 33185

ATTENTION DEVELOPERS / BUILDERS / INVESTORS / FARMERS!! An exceptional opportunity awaits you in the highly sought-after Southwest Kendall area. Here, a sprawling 20-acre lot, spanning an impressive 871,200 square feet. This is not just land; it's your gateway to Southwest Kendall's promising future. As this area continues to thrive, your investment in this property becomes a part of a dynamic and growing community. The significance of location cannot be overstated, and this 20-acre parcel enjoys a privileged position in the Southwest Kendall area. Boasting proximity to existing residential communities, you can look forward to becoming a valued member of this thriving neighborhood. Zoned 8900 - Interim - Await Specific Zone... Matter of time till zoning allows for new opportunities!

PERFECT FOR BUY AND HOLD OR BUY AND DEVELOPE OPPORTUNITY WEST KENDALL 20 ACRES DEVELOPMENT OPPORTUNITY ONLY \$100,000 PER ACRE DIRECTLY ACROSS FROM A PLANNED UNIT DEVELOPMENT CLOSE TO SHOPPING AND RESIDENTIAL AREAS