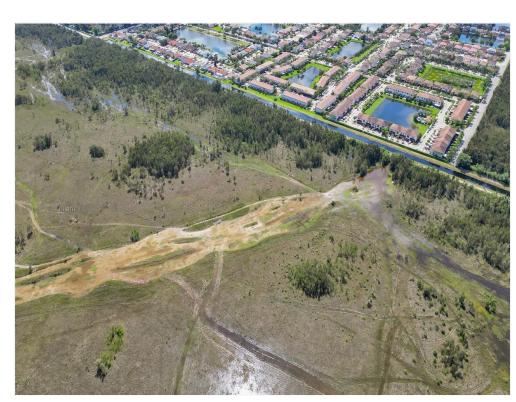

# WEST KENDALL 20 ACRES DEVEL...

SW 40th St SW 164 ave, Miami, FL 33185

Price: \$2,000,000

ATTENTION DEVELOPERS / BUILDERS / INVESTORS / FARMERS!! An exceptional opportunity awaits you in the highly sought-after Southwest Kendall area. Here, a sprawling 20-acre lot, spanning an impressive 871,200 square feet. This is not just land; it's your gateway to Southwest Kendall's promising future. As this area continues to thrive, your investment in this property becomes a part of a dynamic and growing community. The significance of location cannot be overstated, and this 20-acre parcel enjoys a privileged position in the Southwest Kendall area. Boasting proximity to existing residential communities, you can look forward to becoming a valued member of this thriving neighborhood. Zoned 8900 - Interim -Await Specific Zone... Matter of time till zoning allows for new opportunities!

SW 40th St SW 164 ave, Miami, FL 33185

ATTENTION DEVELOPERS / BUILDERS / INVESTORS / FARMERS!! An exceptional opportunity awaits you in the highly sought-after Southwest Kendall area. Here, a sprawling 20-acre lot, spanning an impressive 871,200 square feet. This is not just land; it's your gateway to Southwest Kendall's promising future. As this area continues to thrive, your investment in this property becomes a part of a dynamic and growing community. The significance of location cannot be overstated, and this 20-acre parcel enjoys a privileged position in the Southwest Kendall area. Boasting proximity to existing residential communities, you can look forward to becoming a valued member of this thriving neighborhood. Zoned 8900 - Interim - Await Specific Zone... Matter of time till zoning allows for new opportunities!

PERFECT FOR BUY AND HOLD OR BUY AND DEVELOPE OPPORTUNITY WEST KENDALL 20 ACRES DEVELOPMENT OPPORTUNITY ONLY \$100,000 PER ACRE DIRECTLY ACROSS FROM A PLANNED UNIT DEVELOPMENT CLOSE TO SHOPPING AND RESIDENTIAL AREAS