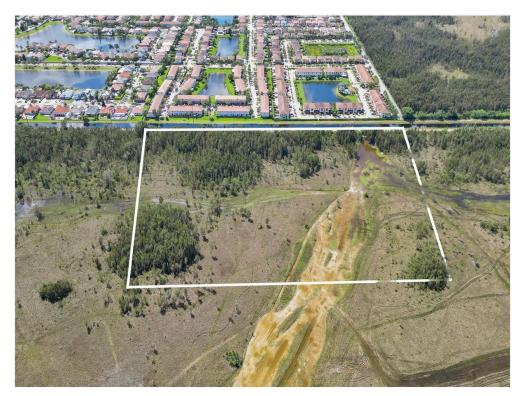

# WEST KENDALL 20 ACRES DEVEL...

SW 40th St SW 164 ave, Miami, FL 33185

Price: \$2,000,000

ATTENTION DEVELOPERS / BUILDERS / INVESTORS / FARMERS!! An exceptional opportunity awaits you in the highly sought-after Southwest Kendall area. Here, a sprawling 20-acre lot, spanning an impressive 871,200 square feet. This is not just land; it's your gateway to Southwest Kendall's promising future. As this area continues to thrive, your investment in this property becomes a part of a dynamic and growing community. The significance of location cannot be overstated, and this 20-acre parcel enjoys a privileged position in the Southwest Kendall area. Boasting proximity to existing residential communities, you can look forward to becoming a valued member of this thriving neighborhood. Zoned 8900 - Interim -Await Specific Zone... Matter of time till zoning allows for new opportunities!

SW 40th St SW 164 ave, Miami, FL 33185

ATTENTION DEVELOPERS / BUILDERS / INVESTORS / FARMERS!! An exceptional opportunity awaits you in the highly sought-after Southwest Kendall area. Here, a sprawling 20-acre lot, spanning an impressive 871,200 square feet. This is not just land; it's your gateway to Southwest Kendall's promising future. As this area continues to thrive, your investment in this property becomes a part of a dynamic and growing community. The significance of location cannot be overstated, and this 20-acre parcel enjoys a privileged position in the Southwest Kendall area. Boasting proximity to existing residential communities, you can look forward to becoming a valued member of this thriving neighborhood. Zoned 8900 - Interim - Await Specific Zone... Matter of time till zoning allows for new opportunities!

PERFECT FOR BUY AND HOLD OR BUY AND DEVELOPE OPPORTUNITY WEST KENDALL 20 ACRES DEVELOPMENT OPPORTUNITY ONLY \$100,000 PER ACRE DIRECTLY ACROSS FROM A PLANNED UNIT DEVELOPMENT CLOSE TO SHOPPING AND RESIDENTIAL AREAS