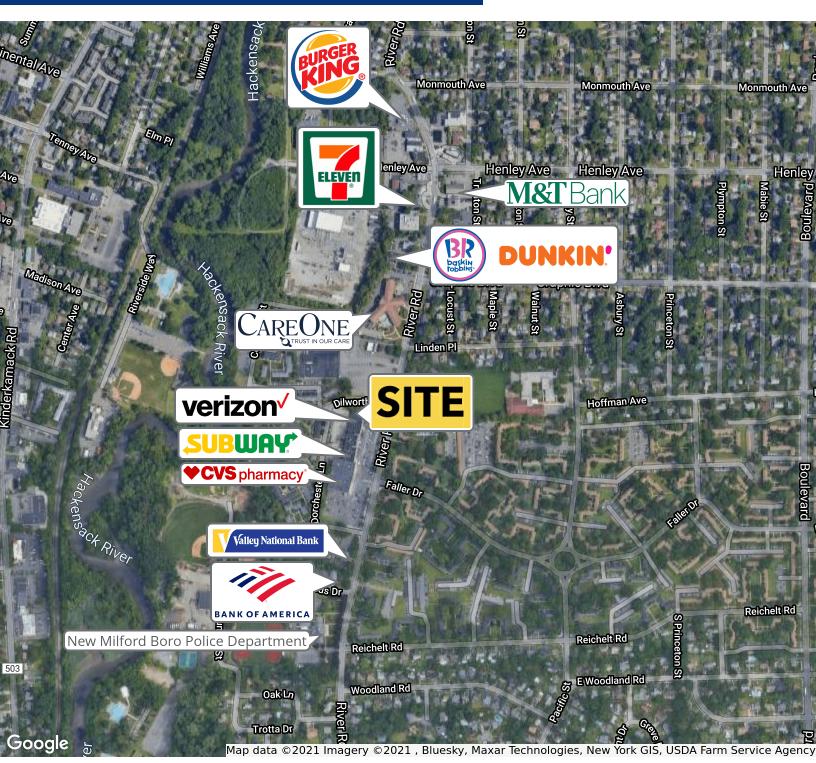

oker | 45 EISENHOWER DRIVE | SUITE 246 | PARAMUS, NJ 07652

All information is from sources deemed reliable and is submitted subject to errors, omissions, change of price, terms, rental, prior sale and withdrawal without notice.





**BROOKCHESTER SHOPPING CENTER** 854 RIVER ROAD, NEW MILFORD, NJ 07646



#### FOR MORE INFORMATION CONTACT:

ROY PARET 201.703.9700 x132 rparet@thegoldsteingroup.com NEIL GOLDSTEIN 201.703.9700 x112 ngoldstein@thegoldsteingroup.com

Licensed Real Estate Broker | 45 EISENHOWER DRIVE | SUITE 246 | PARAMUS, NJ 07652 All information is from sources deemed reliable and is submitted subject to errors, omissions, change of price, terms, rental, prior sale and withdrawal without notice.





### **BROOKCHESTER SHOPPING CENTER** 854 RIVER ROAD, NEW MILFORD, NJ 07646



FOR MORE INFORMATION CONTACT:

**ROY PARET** 201.703.9700 x132

201.703.9700 x13220rparet@thegoldsteingroup.comng

201.703.9700 x112 ngoldstein@thegoldsteingroup.com

Licensed Real Estate Broker | 45 EISENHOWER DRIVE | SUITE 246 | PARAMUS, NJ 07652

NEIL GOLDSTEIN



THEGOLDSTEINGROUP.COM

**PROUD MEMBER OF** 

ROKERS



### **BROOKCHESTER SHOPPING CENTER** 854 RIVER ROAD, NEW MILFORD, NJ 07646



| POPULATION           | 1 MILE | 2 MILES | 3 MILES |
|----------------------|--------|---------|---------|
| Total Population     | 20,863 | 80,349  | 172,846 |
| Average age          | 40.7   | 40.3    | 40.0    |
| Average age (Male)   | 39.1   | 39.1    | 38.5    |
| Average age (Female) | 42.7   | 41.6    | 41.6    |

| HOUSEHOLDS & INCOME | 1 MILE    | 2 MILES   | 3 MILES   |
|-----------