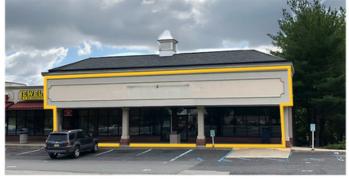

# **PROPERTY HIGHLIGHTS**

- Available Now
- 950 SF In Line Space | Former Hair Salon
- 3,600 SF | Former Chase Bank
- 6,953 SF | 2nd Floor Space
- Anchored By CVS
- Abundant Parking
- Densely Populated Area
- Easy Access | Route 17 and Route 4
- Located Near Train Station
- 15,000+ VPD | River Road