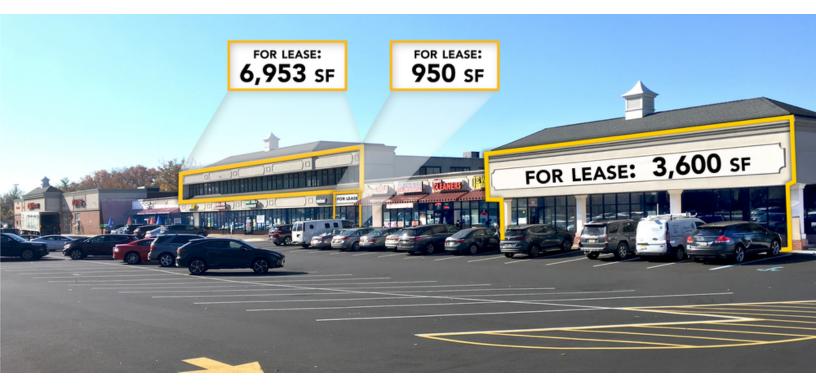

# **OFFERING SUMMARY**

Available SF: 950 - 6.953 SF Lease Rate:

Call For Details

# **PROPERTY HIGHLIGHTS**

- Available Now
- 950 SF In Line Space | Former Hair Salon
- 3,600 SF | Former Chase Bank
- 6,953 SF | 2nd Floor Space
- Anchored By CVS
- Abundant Parking
- Densely Populated Area
- Easy Access | Route 17 and Route 4
- Located Near Train Station
- 15,000+ VPD | River Road