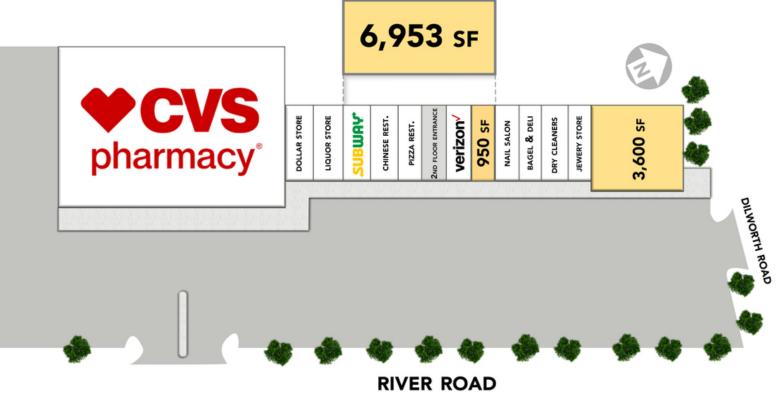

# **NEIGHBORING TENANTS**

# **PROPERTY HIGHLIGHTS**

- Available Now
- 950 SF In Line Space | Former Hair Salon
- 3,600 SF | Former Chase Bank
- 6,953 SF | 2nd Floor Space
- Anchored By CVS
- Abundant Parking
- Densely Populated Area
- Easy Access | Route 17 and Route 4
- Located Near Train Station
- 15,000+ VPD | River Road