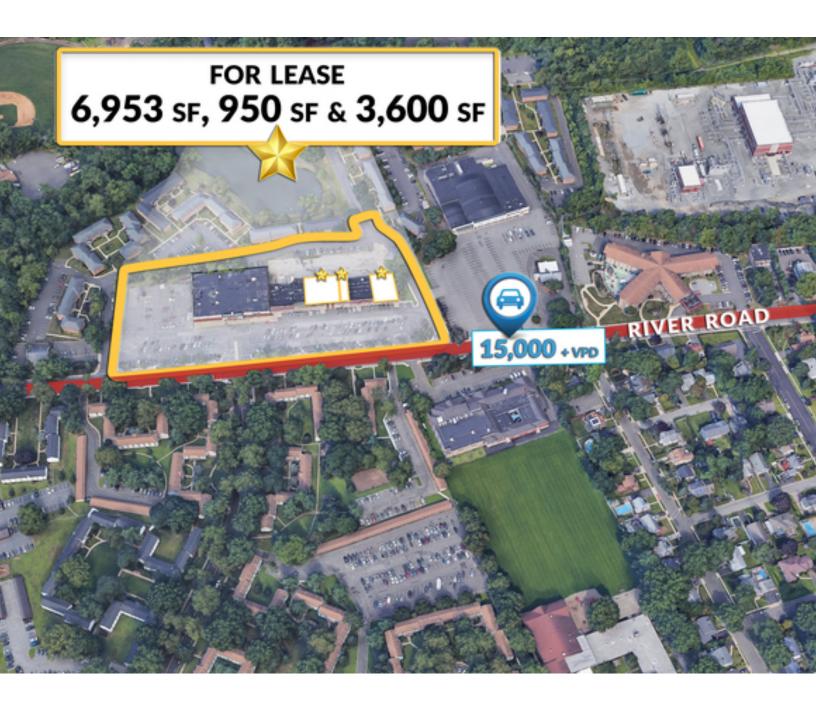

# **OFFERING SUMMARY**

Available SF: 950 - 6.953 SF Lease Rate:

Call For Details

#### **PROPERTY OVERVIEW**

Community Center | Space For Lease

# **PROPERTY HIGHLIGHTS**

- Available Now
- 950 SF In Line Space | Former Hair Salon
- 3,600 SF | Former Chase Bank
- 6,953 SF | 2nd Floor Space
- Anchored By CVS
- Abundant Parking
- Densely Populated Area
- Easy Access | Route 17 and Route 4
- Located Near Train Station
- 15,000+ VPD | River Road