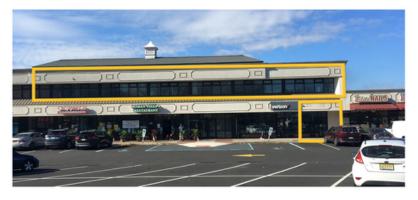

# **PROPERTY HIGHLIGHTS**

- Available Now
- 950 SF In Line Space | Former Hair Salon
- 3,600 SF | Former Chase Bank
- 6,953 SF | 2nd Floor Space
- Anchored By CVS
- Abundant Parking
- Densely Populated Area
- Easy Access | Route 17 and Route 4
- Located Near Train Station
- 15,000+ VPD | River Road

**BROOKCHESTER SHOPPING CENTER** 854 RIVER ROAD, NEW MILFORD, NJ 07646

2ND FLOOR SPACE