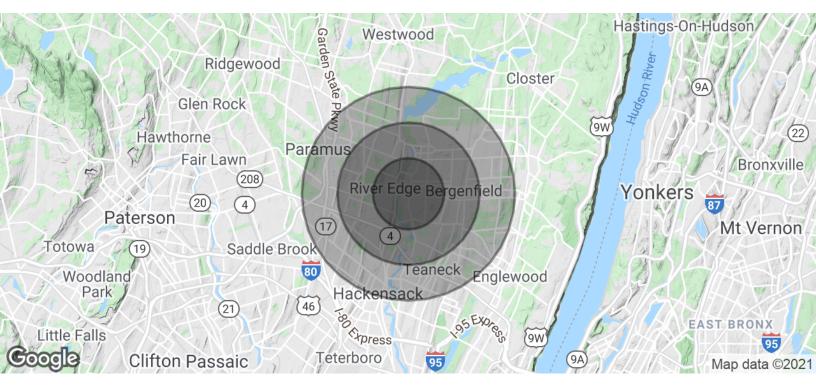

### **BROOKCHESTER SHOPPING CENTER** 854 RIVER ROAD, NEW MILFORD, NJ 07646

| POPULATION           | 1 MILE | 2 MILES | 3 MILES |
|----------------------|--------|---------|---------|
| Total Population     | 20,863 | 80,349  | 172,846 |
| Average age          | 40.7   | 40.3    | 40.0    |
| Average age (Male)   | 39.1   | 39.1    | 38.5    |
| Average age (Female) | 42.7   | 41.6    | 41.6    |

| HOUSEHOLDS & INCOME | 1 MILE    | 2 MILES   | 3 MILES   |
|---------------------|-----------|-----------|-----------|
| Total households    | 8,333     | 28,608    | 62,894    |
| # of persons per HH | 2.5       | 2.8       | 2.7       |
| Average HH income   | \$96,556  | \$113,078 | \$104,960 |
| Average house value | \$483,725 | \$507,448 | \$485,707 |

\* Demographic data derived from 2010 US Census