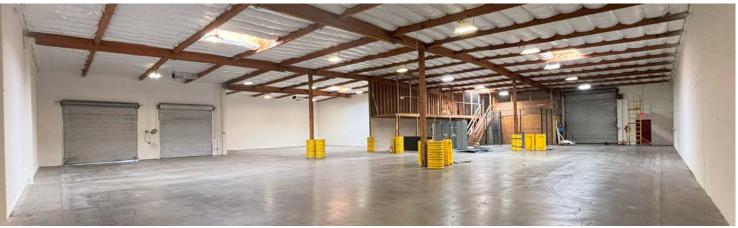

# 910 GEORGE ST

### ±12,148 SF Industrial Warehouse For Sale in Santa Clara, CA

| TOTAL LAND AREA | ±22,913 SF (0.53 acres)            |
|-----------------|------------------------------------|
| BONUS SPACE     | ±800 SF bonus mezzanine space      |
| CONSTRUCTION    | Concrete tilt-up                   |
| POWER           | 600 A @120/208 V (buyer to verify) |
| CLEAR HEIGHT    | ±15.5 - 17.5 ft                    |
| LOADING         | 1 GL and 2 DH                      |
| LIGHTING        | LED lights throughout              |
| YARD            | Secured yard/parking               |
| AMENITIES       | 5 restrooms, shower & server room  |
| UTILITIES       | Low cost Santa Clara electricity   |
| ASKING PRICE    | \$4,795,000 (\$395 PSF)            |