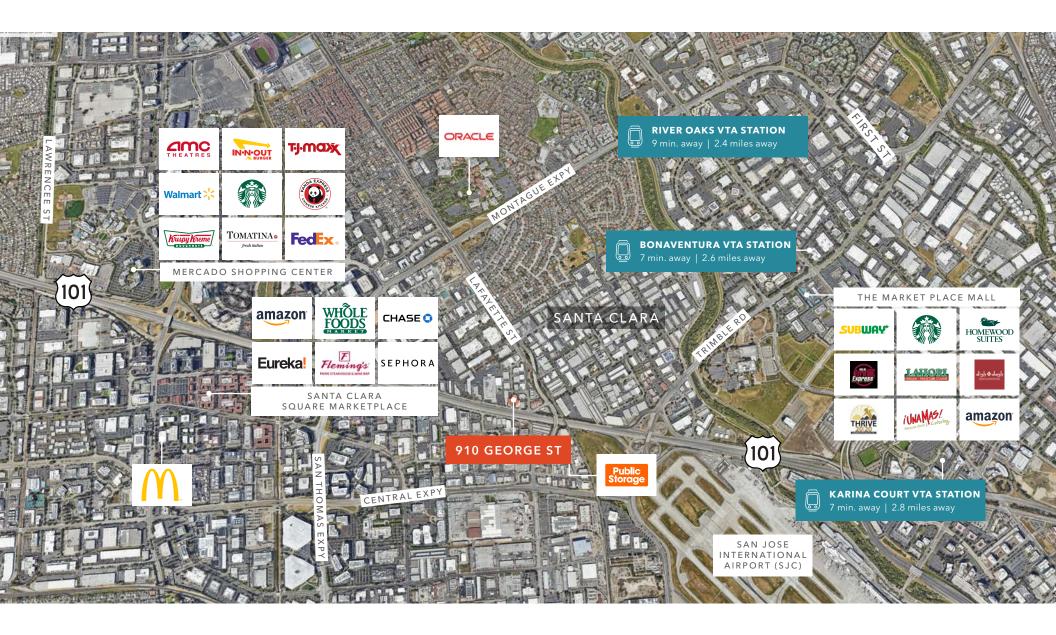

### KIDDER.COM

910 George St benefits from a highly connected locale, with easy access to multiple nearby highways via George St.

Close to public transportation

Conveniently located near major confluences such as Interstate 101

Close to San Jose International Airport