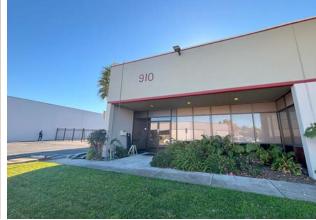

# 910 GEORGE ST

### ±12,148 SF Industrial Warehouse For Sale in Santa Clara, CA

| TOTAL LAND AREA | ±22,913 SF (0.53 acres)            |
|-----------------|------------------------------------|
| BONUS SPACE     | ±800 SF bonus mezzanine space      |
| CONSTRUCTION    | Concrete tilt-up                   |
| POWER           | 600 A @120/208 V (buyer to verify) |
| CLEAR HEIGHT    | ±15.5 - 17.5 ft                    |
| LOADING         | 1 GL and 2 DH                      |
| LIGHTING        | LED lights throughout              |
| YARD            | Secured yard/parking               |
| AMENITIES       | 5 restrooms, shower & server room  |
| UTILITIES       | Low cost Santa Clara electricity   |
| ASKING PRICE    | \$4,795,000 (\$395 PSF)            |