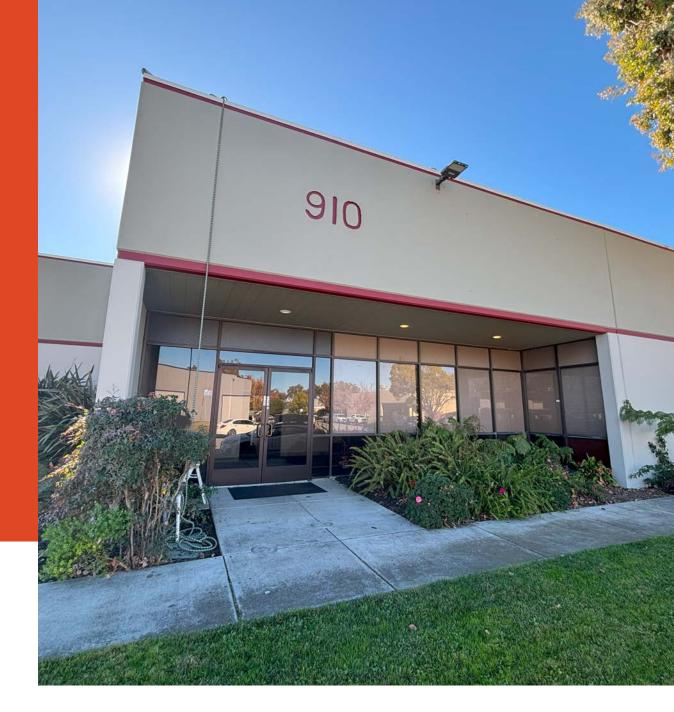

# 910 GEORGE ST

### ±12,148 SF Industrial Warehouse For Sale in Santa Clara, CA

| TOTAL LAND AREA | ±22,913 SF (0.53 acres)            |
|-----------------|------------------------------------|
| BONUS SPACE     | ±800 SF bonus mezzanine space      |
| CONSTRUCTION    | Concrete tilt-up                   |
| POWER           | 600 A @120/208 V (buyer to verify) |
| CLEAR HEIGHT    | ±15.5 - 17.5 ft                    |
| LOADING         | 1 GL and 2 DH                      |
| LIGHTING        | LED lights throughout              |
| YARD            | Secured yard/parking               |
| AMENITIES       | 5 restrooms, shower & server room  |
| UTILITIES       | Low cost Santa Clara electricity   |
| ASKING PRICE    | \$4,795,000 (\$395 PSF)            |