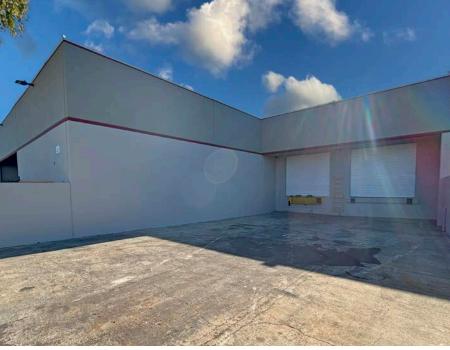

# 910 GEORGE ST

### ±12,148 SF Industrial Warehouse For Sale in Santa Clara, CA

| TOTAL LAND AREA | ±22,913 SF (0.53 acres)            |
|-----------------|------------------------------------|
| BONUS SPACE     | ±800 SF bonus mezzanine space      |
| CONSTRUCTION    | Concrete tilt-up                   |
| POWER           | 600 A @120/208 V (buyer to verify) |
| CLEAR HEIGHT    | ±15.5 - 17.5 ft                    |
| LOADING         | 1 GL and 2 DH                      |
| LIGHTING        | LED lights throughout              |
| YARD            | Secured yard/parking               |
| AMENITIES       | 5 restrooms, shower & server room  |
| UTILITIES       | Low cost Santa Clara electricity   |
| ASKING PRICE    | \$4,795,000 (\$395 PSF)            |