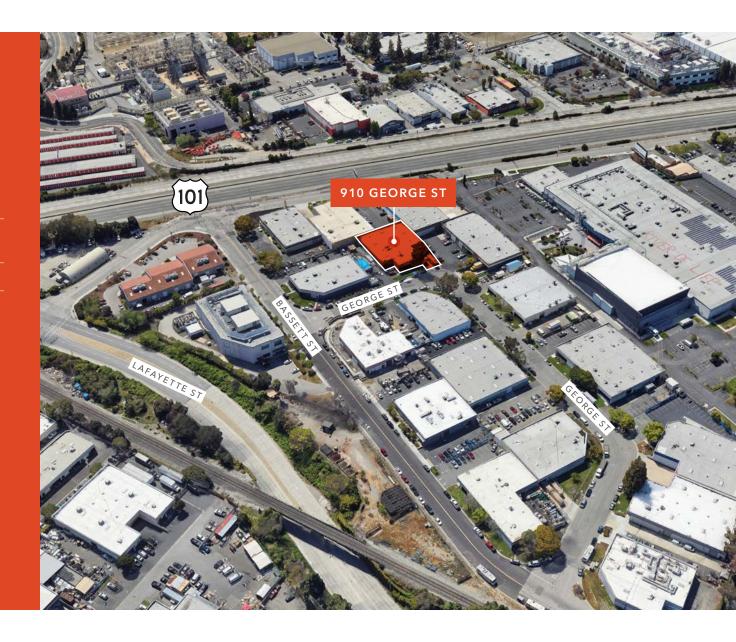

### KIDDER.COM

910 George St benefits from a highly connected locale, with easy access to multiple nearby highways via George St.

Close to public transportation

Conveniently located near major confluences such as Interstate 101

Close to San Jose International Airport