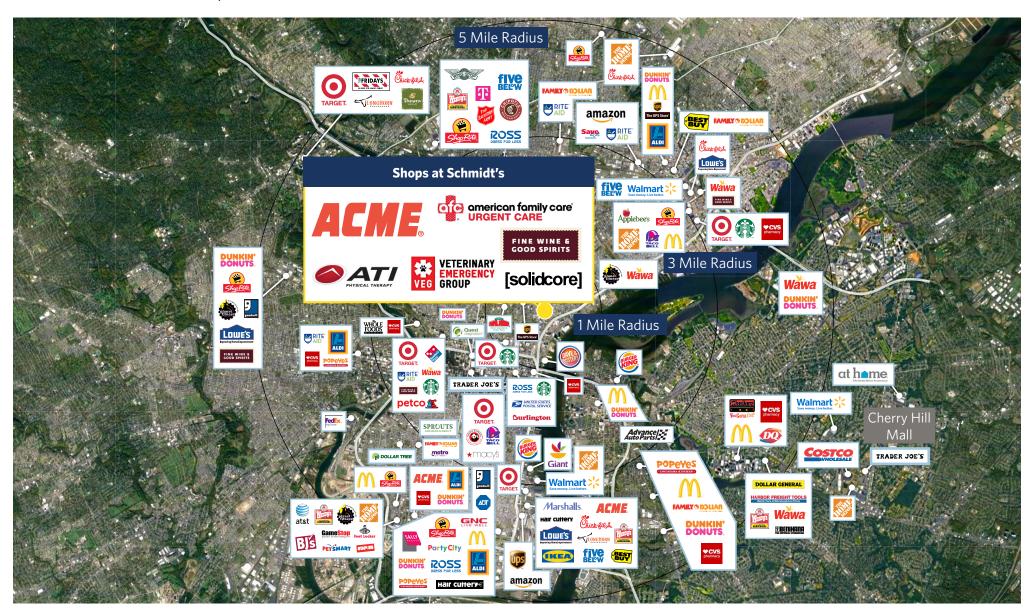

# **SHOPS AT SCHMIDT'S**

180 W. Girard Avenue, Philadelphia, PA 19123

For information: Kyle Irwin

# **SHOPS AT SCHMIDT'S**

180 W. Girard Avenue, Philadelphia, PA 19123

E: kirwin@sterlingorganization.com

**Kyle Irwin** 

For information: