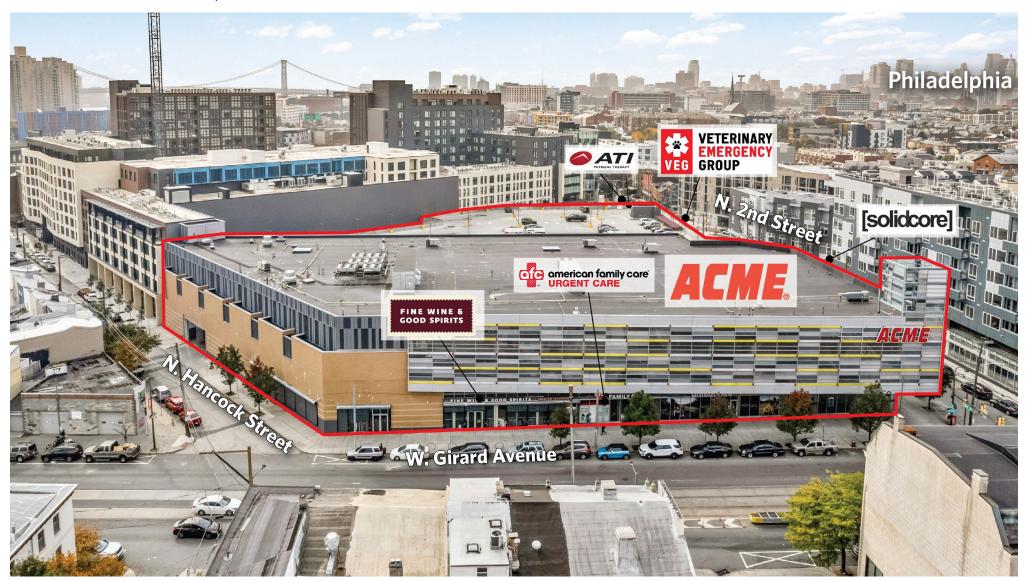

# **SHOPS AT SCHMIDT'S**

180 W. Girard Avenue, Philadelphia, PA 19123

For information: Kyle Irwin

#### ☐ PHILADELPHIA, PA

# **SHOPS AT SCHMIDT'S**

180 W. Girard Avenue, Philadelphia, PA 19123

E: kirwin@sterlingorganization.com

**Kyle Irwin** 

For information: