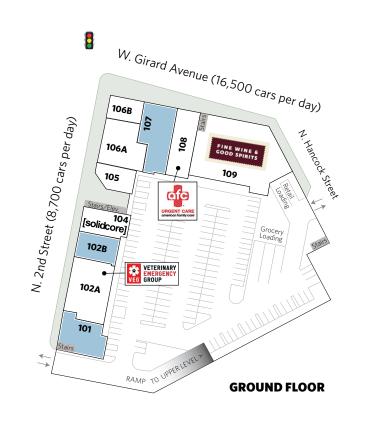

## SHOPS AT SCHMIDT'S LEASING PLAN

180 W. Girard Avenue, Philadelphia, PA 19123

#### **Kyle Irwin**

E: kirwin@sterlingorganization.com

P: 855-384-6474

| UNIT | TENANT                     | SQ. FT. |
|------|----------------------------|---------|
| 101  | Available                  | 2,979   |
| 102A | Veterinary Emergency Group | 5,531   |
| 102B | Available                  | 2,434   |
| 104  | Solidcore                  | 2,441   |
| 105  | Trend Eye Care             | 1,876   |
| 106A | The Shake Seafood          | 3,999   |

|       | TENANT                     | SQ. FT. |
|-------|----------------------------|---------|
| 106B  | WSFS Bank                  | 1,836   |
| 107   | Available                  | 4,497   |
| 108   | American Family Care       | 3,131   |
| 109   | Fine Wine and Good Spirits | 12,325  |
| 201   | ACME                       | 51,000  |
| Total | 92,049                     |         |