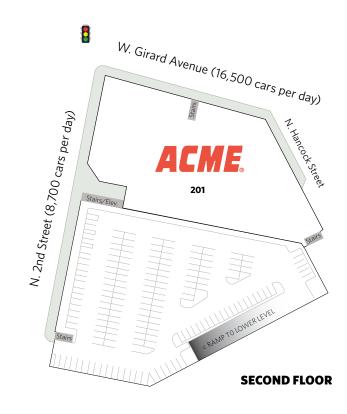

## SHOPS AT SCHMIDT'S LEASING PLAN

180 W. Girard Avenue, Philadelphia, PA 19123

|       | TENANT                     | SQ. FT. |
|-------|----------------------------|---------|
| 106B  | WSFS Bank                  | 1,836   |
| 107   | Available                  | 4,497   |
| 108   | American Family Care       | 3,131   |
| 109   | Fine Wine and Good Spirits | 12,325  |
| 201   | ACME                       | 51,000  |
| Total | 92,049                     |         |