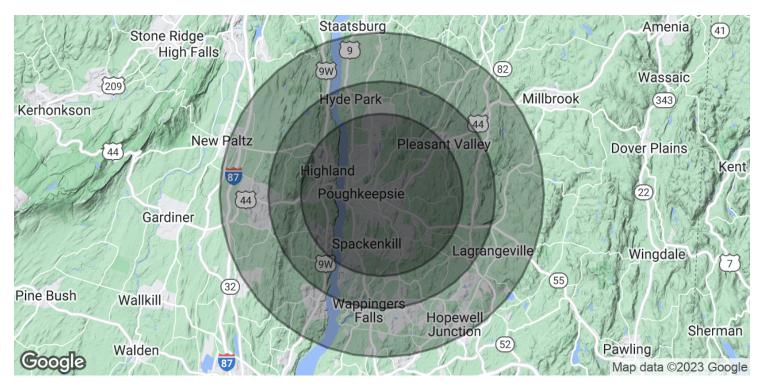

## DEMOGRAPHICS & STATISTICS POPULATION, HOUSEHOLD & INCOME

### POPULAR MID-HUDSON VALLEY REGION

| POPULATION           | 5 MILES   | 7 MILES   | 10 MILES  |
|----------------------|-----------|-----------|-----------|
| Total Population     | 96,458    | 127,136   | 192,744   |
| Average Age          | 39.9      | 41.4      | 42.2      |
| Average Age (Male)   | 39.1      | 40.1      | 40.9      |
| Average Age (Female) | 40.8      | 42.5      | 43.4      |
|                      |           |           |           |
| HOUSEHOLDS & INCOME  | 5 MILES   | 7 MILES   | 10 MILES  |
| Total Households     | 39,603    | 52,642    | 78,832    |
| # of Persons per HH  | 2.4       | 2.4       | 2.4       |
| Average HH Income    | \$91,177  | \$92,918  | \$97,051  |
| Average House Value  | \$227,968 | \$237,533 | \$255,946 |
|                      |           |           |           |