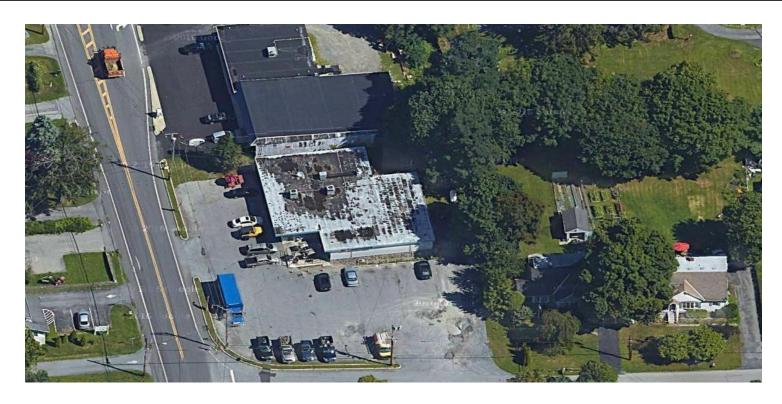

**DEMAND GENERATORS:** Marist College

Culinary Institute of America

Hudson Valley Hospice

Mid Hudson Regional

BUILDING SIZE: 4,930 SF

LOT SIZE: 0.54 Acre

**ZONING**: EPBD

**TRAFFIC COUNT:** 15,122 AADT @ NYS Route 9G

#### **PROPERTY OVERVIEW**

CR Properties Group is pleased to offer a Commercial Building For Sale with on 848 Violet Avenue, Hyde Park, NY 12538. Poughkeepsie Metro North Train Station is 12 Minutes & 5.8 Miles away and the Mid-Hudson Bridge is 13 Minutes and 6.5 Miles away.