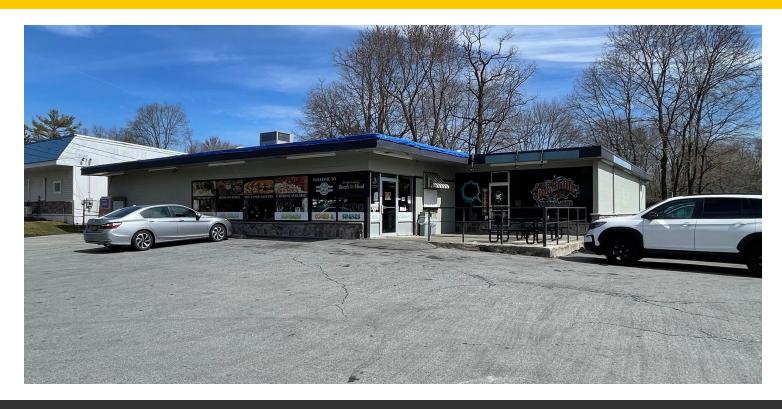

## COMMERCIAL BUILDING FOR SALE

848 VIOLET AVENUE, (NYS Route 9G) HYDE PARK, NY 12538

### SHOWROOM / WAREHOUSE / LIGHT INDUSTRY WITH PERMIT

ADDRESS: NYS Route 9G

848 Violet Avenue,

Hyde Park, NY 12538

LOCATION: Poughkeepsie Train Station

Metro North Amtrak Services - (12 Minutes / 5.8 Miles)
Mid-Hudson Bridge - (13 Minutes / 6.5 Miles)

#### **PROPERTY OVERVIEW**

CR Properties Group is pleased to offer a Commercial Building For Sale with on 848 Violet Avenue, Hyde Park, NY 12538. Poughkeepsie Metro North Train Station is 12 Minutes & 5.8 Miles away and the Mid-Hudson Bridge is 13 Minutes and 6.5 Miles away.