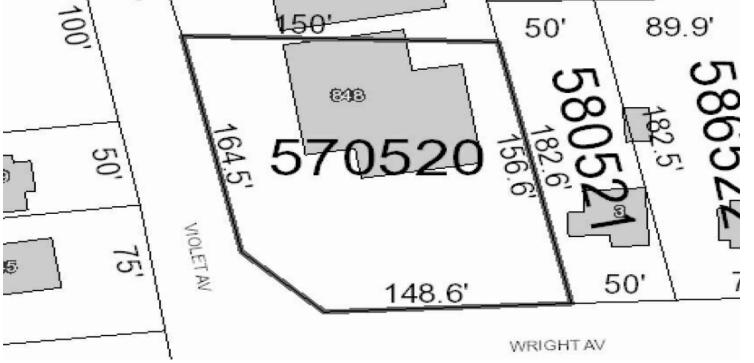

**DEMAND GENERATORS:** Marist College

Culinary Institute of America

Hudson Valley Hospice

Mid Hudson Regional

BUILDING SIZE: 4,930 SF

LOT SIZE: 0.54 Acre

**ZONING**: EPBD

**TRAFFIC COUNT:** 15,122 AADT @ NYS Route 9G