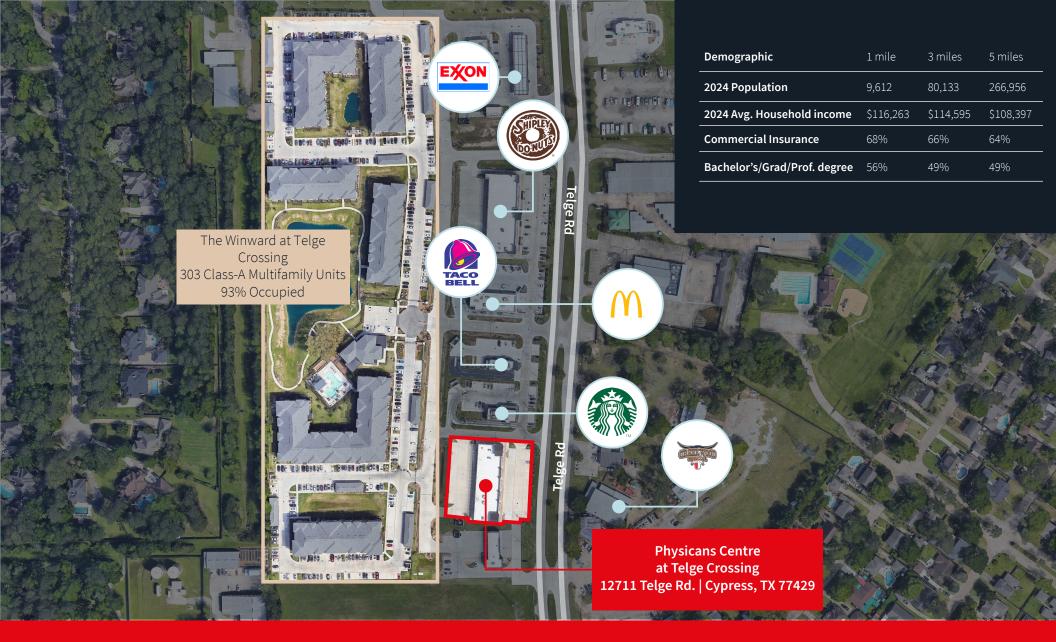

## About Physicians Centre at Telge Crossing

Physicians Centre at Telge Crossing, a newly constructed medical office building situated in the vibrant Telge Crossing Development. Spanning across 24 acres, this mixeduse development features a retail space measuring 14,700 square feet, as well as an expansive Class A multifamily community.

Nestled at the southwest corner of Telge Rd and Jarvis Rd, the building is a prime location just minutes away from the Northwest Freeway.

1-Story, Medical office building

Year built: 2020

Parking ratio: 6.7/1,000

## Location details

Close proximity to major hospitals:

- Memorial Hermann Cypress Hospital
- 2 Houston Methodist Cypress Hospital
- 3 HCA Houston Healthcare North
- 4 Kindred Hospital Houston Northwest
- 5 Houston Methodist Willowbrook

2 miles from US-290 for easy access to TX-99, Hwy 6, Beltway 8 and Hwy 249

Multitude of restaurants and retail establishments within a 2-mile radius

12711 Telge Rd. / Cypress, TX