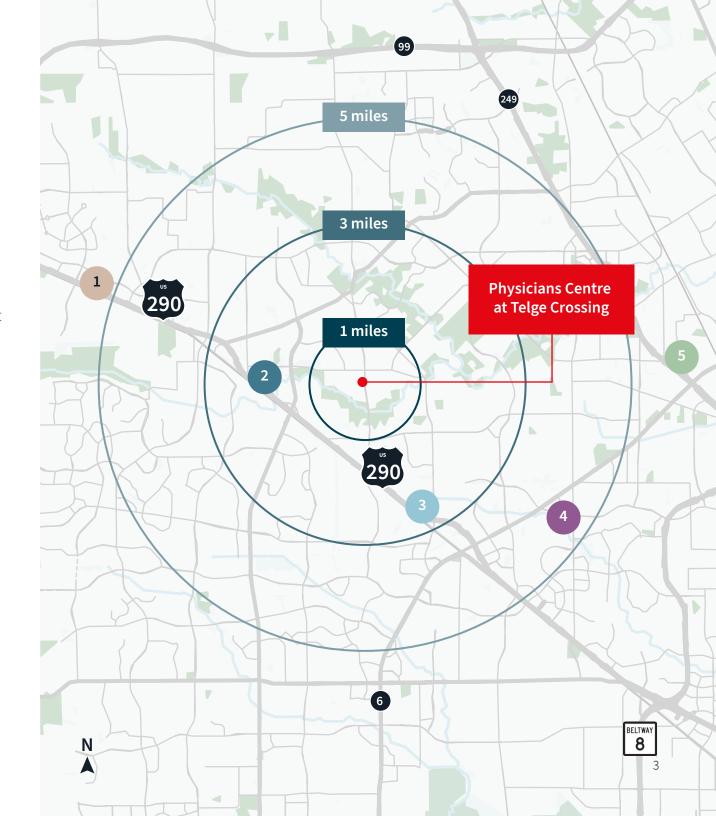

## Location details

Close proximity to major hospitals:

- Memorial Hermann Cypress Hospital
- 2 Houston Methodist Cypress Hospital
- 3 HCA Houston Healthcare North
- 4 Kindred Hospital Houston Northwest
- 5 Houston Methodist Willowbrook

2 miles from US-290 for easy access to TX-99, Hwy 6, Beltway 8 and Hwy 249

Multitude of restaurants and retail establishments within a 2-mile radius

12711 Telge Rd. / Cypress, TX