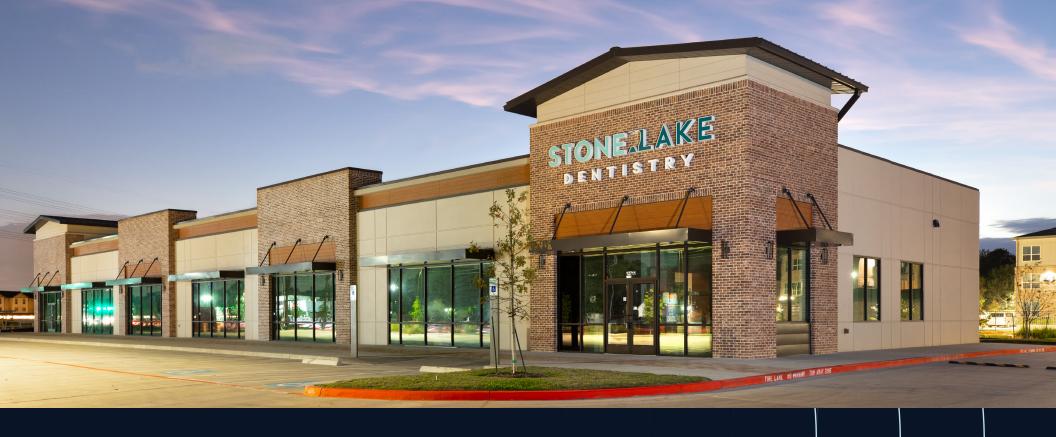

## For lease

Physicians Centre at Telge Crossing 12711 Telge Rd. | Cypress, TX

## About Physicians Centre at Telge Crossing

Physicians Centre at Telge Crossing, a newly constructed medical office building situated in the vibrant Telge Crossing Development. Spanning across 24 acres, this mixeduse development features a retail space measuring 14,700 square feet, as well as an expansive Class A multifamily community.

Nestled at the southwest corner of Telge Rd and Jarvis Rd, the building is a prime location just minutes away from the Northwest Freeway.

1-Story, Medical office building

Year built: 2020

Parking ratio: 6.7/1,000

12,000 s.f. net Rentable area

Signage available