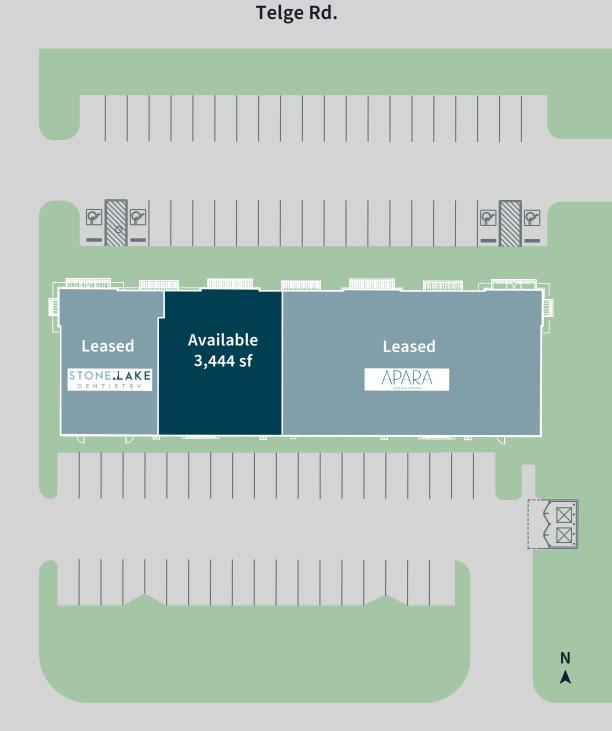

## Site Plan available

- One suite remaining 3,444 SF
- Space is demisable down to 1,500 SF
- Shell condition
- Parking ratio 6.7/1,000

Walker Pennington
walker.pennington@jll.com
+1 713 243 3334

Madeline Cleary madeline.cleary@jll.com +1 713 888 4007