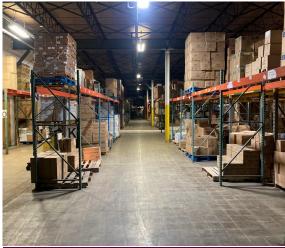

Office Area

Retail Store

1<sup>st</sup> Floor, 14' Clear

1<sup>st</sup> Floor, 20' Clear

Loading Docks