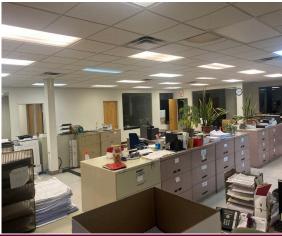

Office Area

Retail Store

1<sup>st</sup> Floor, 14' Clear

1<sup>st</sup> Floor, 20' Clear

Loading Docks