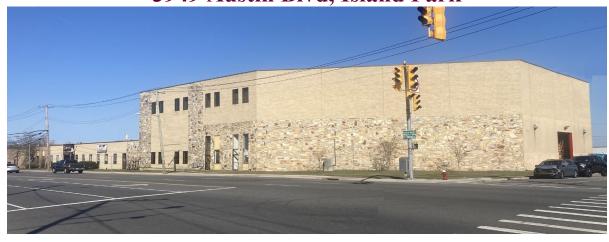

We are pleased to announce our appointment as Exclusive agent for the Sale of the following property:

3949 Austin Blvd, Island Park

- **➤ 3949 Austin Blvd, Island Park**
- > Section-Block-Lots: 43-182-1, 43-182-149 & 43-187-35
- > 71,748+/- sq. ft building on 2.01+/- acres
- > 6,000+/- sq. ft. office and showroom space
- > 14' (30k), 18' (21k) over 20' (21k) clear ceiling height
- > 3 loading docks; 2 drive-in doors
- > Gas heat
- > 1,200 amps
- > Taxes \$188,552 (\$2.63 sq. ft.)
- Zoned Business (X)

Rare Large Warehouse Available For Sale In Nassau County 18,000+/- sq. ft. Rear Yard for Parking & Storage Additional 6,400+/- sq. ft. Lot Across Street Included