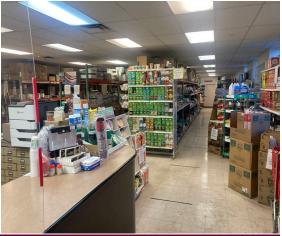

Office Area

Retail Store

1<sup>st</sup> Floor, 14' Clear

1<sup>st</sup> Floor, 20' Clear

Loading Docks