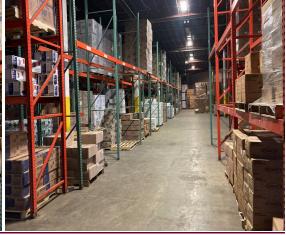

We are pleased to announce our appointment as Exclusive agent for the Sale of the following property:

3949 Austin Blvd, Island Park

- **➤ 3949 Austin Blvd, Island Park**
- > Section-Block-Lots: 43-182-1, 43-182-149 & 43-187-35
- > 71,748+/- sq. ft building on 2.01+/- acres
- > 6,000+/- sq. ft. office and showroom space
- > 14' (30k), 18' (21k) over 20' (21k) clear ceiling height
- > 3 loading docks; 2 drive-in doors
- > Gas heat
- > 1,200 amps
- > Taxes \$188,552 (\$2.63 sq. ft.)
- Zoned Business (X)

Office Area

Retail Store

1<sup>st</sup> Floor, 14' Clear

1<sup>st</sup> Floor, 20' Clear

Loading Docks