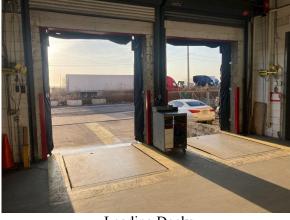

2 (\$2.63 sq. ft.)
- Zoned Business (X)

Rare Large Warehouse Available For Sale In Nassau County 18,000+/- sq. ft. Rear Yard for Parking & Storage Additional 6,400+/- sq. ft. Lot Across Street Included

## Sale Asking \$170 sq. ft.

For more information:

Contact Frank Dean at: (516) 458-2649 or Brian Cleva at (516) 902-8303 7001 Brush Hollow Road, Westbury New York 11590 Phone: (516) 334-4300 \* Fax: (516) 334-3178 \* Email: cleva@optonline.net

No warranty or representation, express or implied is made herein, and the same is submitted subject to errors, omissions, change of price or other conditions, withdrawal without notice, and any special conditions imposed by our principals.







Office Area

Retail Store





1<sup>st</sup> Floor, 14' Clear

1<sup>st</sup> Floor, 20' Clear







Loading Docks



## **SURVEY**