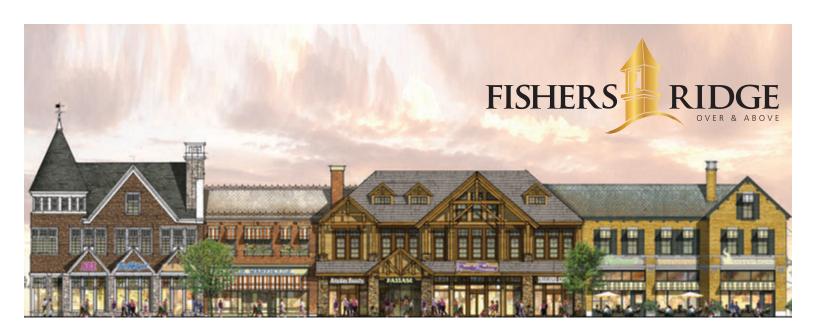

#### **Area Description**

Fishers Ridge is a mixed-use DiMarco Group development project situated on 125 acres in the affluent Town of Victor. Conveniently located between New York State Thruway exits 44 and 45, and visible to Thruway traffic, the property will offer a diverse selection of opportunities for retail, service, hospitality, dining, residential and office merchants.

Fishers Ridge will be designed to complement the natural beauty of the Finger Lakes Region, while capturing the sophistication, history and culture of New York.

Victor is one of the fastest growing communities in the Rochester metropolitan area. The site is located two miles southeast of the NYS Thruway/Interstate 490 interchange. The property is bordered on one side by the Thruway and on the other by Route 96, which averages daily traffic of more than 21,000 local vehicles. Victor is the gateway between the metropolitan area and the Finger Lakes Region, which boasts a significant presence of wineries, historical sites and vacation destinations.