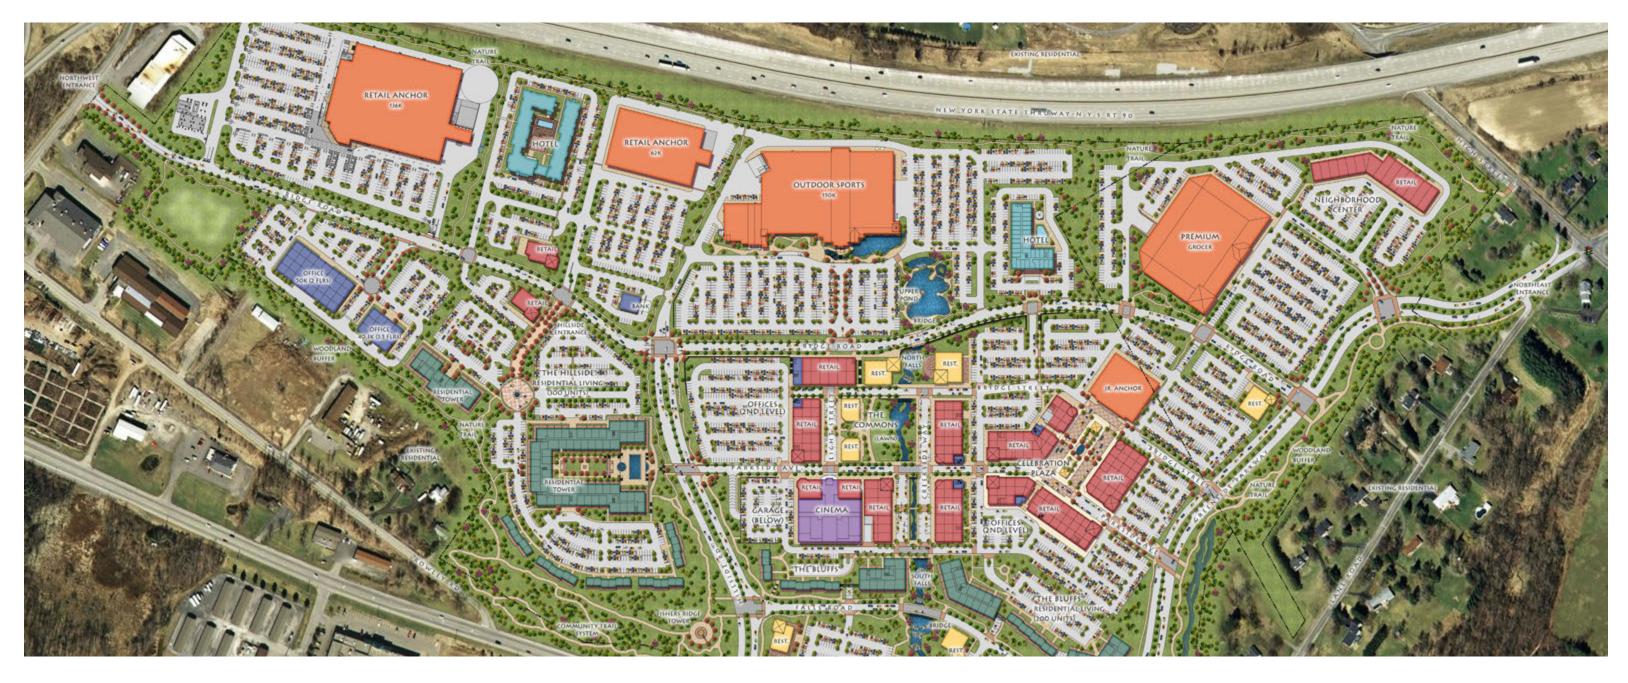

## **HIGHLIGHTS**

Location

NYS Route 96, Victor, NY 14564

**Site Size** 

125 Acres

**Development Size** 

800,000 sf

**Average Daily Traffic** 

## **Availability**

Specialty Retail
Restaurant
Office
Medical Office
Hotel
Cinema
Premium Grocer

Bank

#### **Area Description**

Fishers Ridge is a mixed-use DiMarco Group development project situated on 125 acres in the affluent Town of Victor. Conveniently located between New York State Thruway exits 44 and 45, and visible to Thruway traffic, the property will offer a diverse selection of opportunities for retail, service, hospitality, dining, residential and office merchants.

Fishers Ridge will be designed to complement the natural beauty of the Finger Lakes Region, while capturing the sophistication, history and culture of New York.

Victor is one of the fastest growing communities in the Rochester metropolitan area. The site is located two miles southeast of the NYS Thruway/Interstate 490 interchange. The property is bordered on one side by the Thruway and on the other by Route 96, which averages daily traffic of more than 21,000 local vehicles. Victor is the gateway between the metropolitan area and the Finger Lakes Region, which boasts a significant presence of wineries, historical sites and vacation destinations.