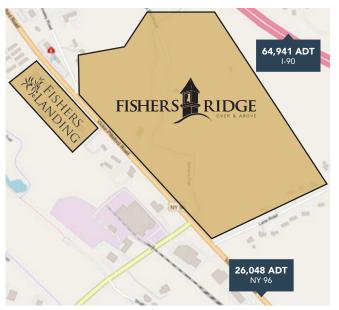

#### **Area Description**

Fishers Ridge is a mixed-use DiMarco Group development project situated on 125 acres in the affluent Town of Victor. Conveniently located between New York State Thruway exits 44 and 45, and visible to Thruway traffic, the property will offer a diverse selection of opportunities for retail, service, hospitality, dining, residential and office merchants.

Fishers Ridge will be designed to complement the natural beauty of the Finger Lakes Region, while capturing the sophistication, history and culture of New York.

Victor is one of the fastest growing communities in the Rochester metropolitan area. The site is located two miles southeast of the NYS Thruway/Interstate 490 interchange. The property is bordered on one side by the Thruway and on the other by Route 96, which averages daily traffic of more than 21,000 local vehicles. Victor is the gateway between the metropolitan area and the Finger Lakes Region, which boasts a significant presence of wineries, historical sites and vacation destinations.