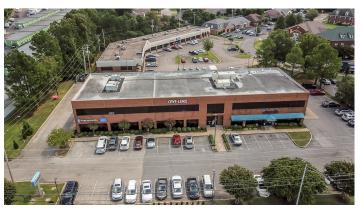

CRYE-LEIKE COMMERCIAL is pleased to present for lease a 6 office suite in Cordova's prime commercial corridor. Located in the beautiful Crye-Leike office building on Germantown Parkway, this property will receive maximum traffic exposure with a surrounded by a variety of walk-able amenities.

Suite number six is equipped with a reception/ lobby area, break room and 6 individual offices.