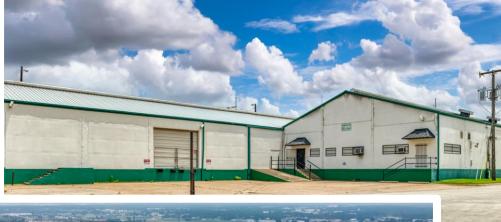

## EXCELLENT OWNER OCCUPANT OR PRIME REDEVELOPMENT OPPORTUNITY!

50,210 SQFT INDUSTRIAL ASSET

#### **OFFERING SUMMARY**

Sale Price: \$4,750,000

Total Building Size: 50,210 SQFT

Office Size: 1,200 SQFT

Acres: 1.39

Dock High Doors:

Grade Level Doors:

Loading Dock:

Clear Height: 19' – 28'

Column Space: 50' – 60'

Zoning: Near Southside – T5-I

Year Built: 1945

Michelle Rawls

Director

817.715.5222

michelle@geoDWELL.com