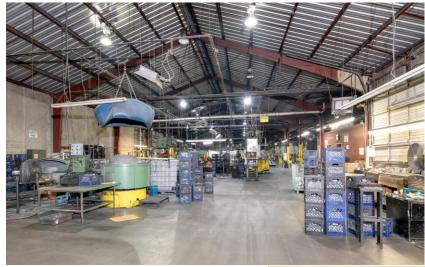

## EXCELLENT OWNER OCCUPANT OR PRIME REDEVELOPMENT OPPORTUNITY!

50,210 SQFT INDUSTRIAL ASSET

#### **OFFERING SUMMARY**

Sale Price: \$4,750,000

Total Building Size: 50,210 SQFT

Office Size: 1,200 SQFT

Acres: 1.39

Dock High Doors:

Grade Level Doors:

Loading Dock: