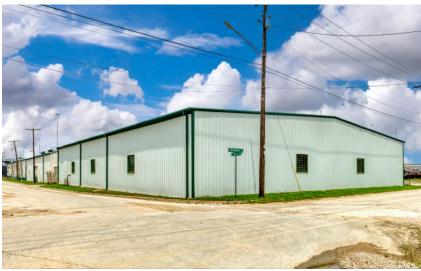

## EXCELLENT OWNER OCCUPANT OR PRIME REDEVELOPMENT OPPORTUNITY!

50,210 SQFT INDUSTRIAL ASSET

#### **OFFERING SUMMARY**

Sale Price: \$4,750,000

Total Building Size: 50,210 SQFT

Office Size: 1,200 SQFT

Acres: 1.39

Dock High Doors:

Grade Level Doors:

Loading Dock:

Clear Height: 19' – 28'

Column Space: 50' – 60'

Zoning: Near Southside – T5-I

Year Built: 1945

Michelle Rawls

Director

817.715.5222

michelle@geoDWELL.com