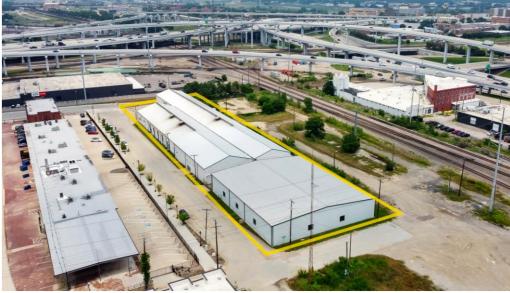

## EXCELLENT OWNER OCCUPANT OR PRIME REDEVELOPMENT OPPORTUNITY!

50,210 SQFT INDUSTRIAL ASSET

#### **OFFERING SUMMARY**

Sale Price: \$4,750,000

Total Building Size: 50,210 SQFT

Office Size: 1,200 SQFT

Acres: 1.39

Dock High Doors:

Grade Level Doors:

Loading Dock:

Clear Height: 19' – 28'

Column Space: 50' – 60'

Zoning: Near Southside – T5-I

Year Built: 1945

Michelle Rawls

Director

817.715.5222

michelle@geoDWELL.com