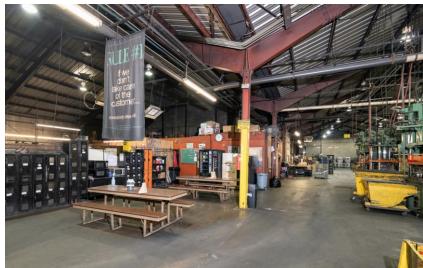

## EXCELLENT OWNER OCCUPANT OR PRIME REDEVELOPMENT OPPORTUNITY!

50,210 SQFT INDUSTRIAL ASSET

#### **OFFERING SUMMARY**

Sale Price: \$4,750,000

Total Building Size: 50,210 SQFT

Office Size: 1,200 SQFT

Acres: 1.39

Dock High Doors:

Grade Level Doors:

Loading Dock:

Clear Height: 19' – 28'

Column Space: 50' – 60'

Zoning: Near Southside – T5-I

Year Built: 1945

Michelle Rawls

Director

817.715.5222

michelle@geoDWELL.com