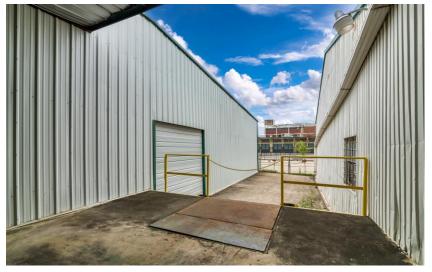

#### **OFFERING SUMMARY**

Sale Price: \$4,750,000

Total Building Size: 50,210 SQFT

Office Size: 1,200 SQFT

Acres: 1.39

Dock High Doors:

Grade Level Doors:

Loading Dock:

Clear Height: 19' – 28'

Column Space: 50' – 60'

Zoning: Near Southside – T5-I

Year Built: 1945

Michelle Rawls

Director

817.715.5222

michelle@geoDWELL.com