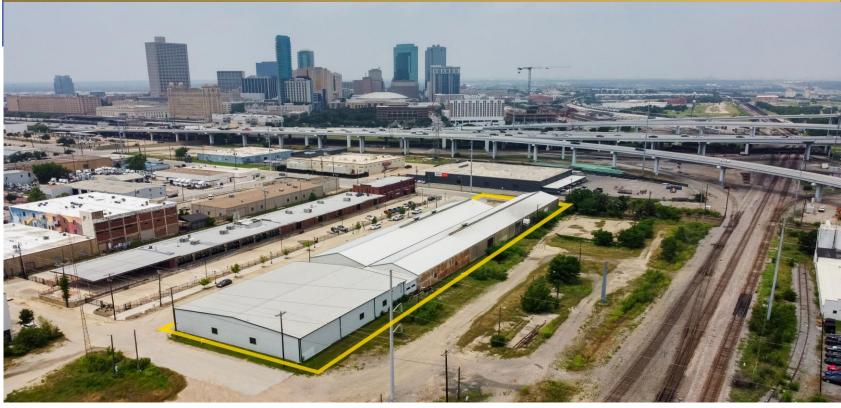

## EXCELLENT OWNER OCCUPANT OR PRIME REDEVELOPMENT OPPORTUNITY!

50,210 SQFT INDUSTRIAL ASSET

#### **OFFERING SUMMARY**

Sale Price: \$4,750,000

Total Building Size: 50,210 SQFT

Office Size: 1,200 SQFT

Acres: 1.39

Dock High Doors:

Grade Level Doors:

Loading Dock:

Clear Height: 19' – 28'

Column Space: 50' – 60'

Zoning: Near Southside – T5-I

Year Built: 1945

Michelle Rawls

Director

817.715.5222

michelle@geoDWELL.com