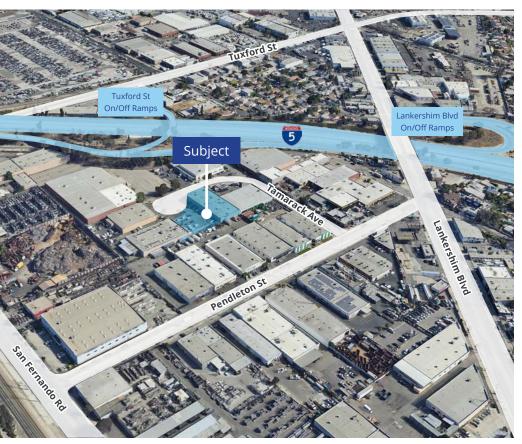

ccess



Proximate to Studios / Burbank Airport

| Available SF           | ± 15,405             |
|------------------------|----------------------|
| Monthly Rent           | \$26,034             |
| Lease Rate/SF          | \$1.69 NNN           |
| Operating Expenses/SF  | \$0.20               |
| Clear Height           | 16'-18'              |
| GL Doors / Dim         | 1 / 14.1'x12'        |
| Power                  | 1600A, 480V, 3Ph, 4W |
| Parking Spaces / Ratio | 39 / 2.53:1          |
| Office SF / #          | ± 3,200 / 9          |
| Restrooms              | 5                    |
| Yard                   | Fenced / Paved       |
| Zoning                 | M2                   |
| Possession             | Immediate            |
| To Show                | Call Agent           |



Notes: Some parking is tandem. Well-distributed compressed air lines. Electrical service quoted above is from info listed on power panel(s), however, that info may not be accurate. Tenant is responsible to have a licensed electrician confirm actual service prior to signing lease & confirm zoning allows tenant's use.

### Exterior Photos









ADA Accommodations Throughout, Including Building Wheelchair Lift





### Interior Photos



















Layout



## Location Maps





#### Contact Info

**Billy Walk** License No. 01398310 +1 818 334 1898 William.Walk@colliers.com

**David Harding** License No. 01049696 +1 818 334 1880 David.Harding@colliers.com Greg Geraci License No. 01004871 +1 818 334 1844

Matt Dierckman License No. 01301723 +1 818 334 1870

**Kevin Carroll** License