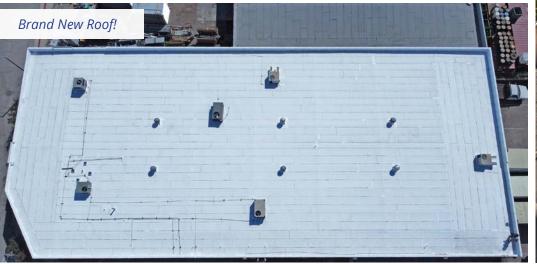

### Building Highlights

Free-Standing M2 Zoned Industrial Building

New Office Layout!

Heavy, Well-Distributed Power; HVAC Available in Warehouse

New

Roof!

Easy 5 / 170

Freeway Access