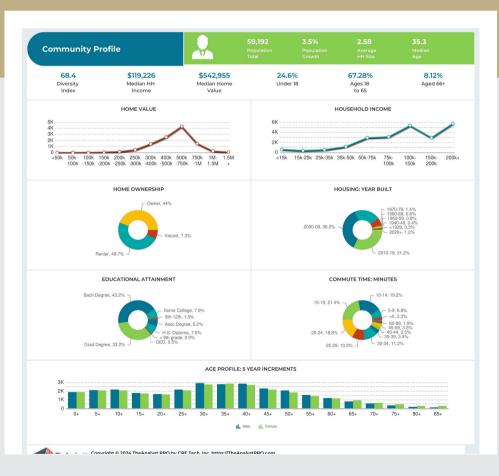

### **CENTURY 21 COMMERCIAL**

**Triangle Group** 

Premier commercial development opportunity, strategically located near I-40, I-540, and RDU Airport. This prime site offers exceptional accessibility, high visibility, and versatile zoning options for retail, office, or mixed-use development. Positioned in Morrisville's thriving commercial corridor, this property is ideal for businesses seeking maximum exposure in a highgrowth market.

#### Highlights:

Prime Location: Close to major highways and RDU Airport High Visibility: Perfect for businesses needing exposure Versatile Use: Zoned for retail, office, or mixed-use High-Growth Area: Located in a booming business district