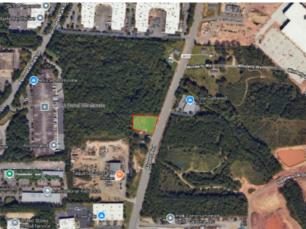

### **CENTURY 21 COMMERCIAL**

**Triangle Group** 

Premier commercial development opportunity, strategically located near I-40, I-540, and RDU Airport. This prime site offers exceptional accessibility, high visibility, and versatile zoning options for retail, office, or mixed-use development. Positioned in Morrisville's thriving commercial corridor, this property is ideal for businesses seeking maximum exposure in a highgrowth market.

#### **MORRISVILLE GATEWAY CENTER**

419 Airport Blvd Morrisville, NC 27560

SALE

**PURCHASE PRICE:** \$899,999.00

Land Size: 0.70 Acres

9842398452

**JOSE CRUZ** 

Commercial Broker