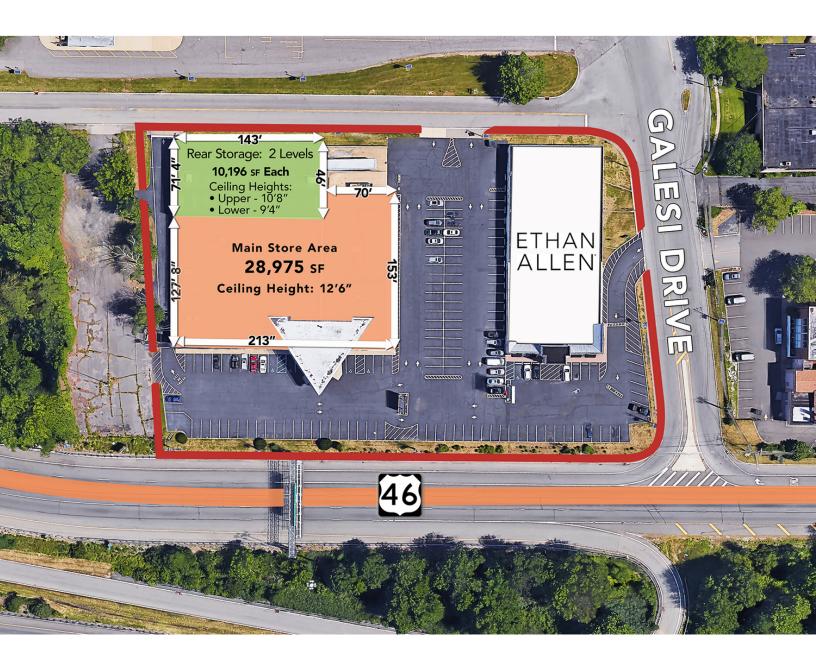

## **OFFERING SUMMARY**

| Available SF:  |  |
|----------------|--|
| Lease Rate:    |  |
| Building Size: |  |

10.000 - 49.367 SF Call For Details 49.367 SF

## **PROPERTY HIGHLIGHTS**

- Up to 49,367 SF For Lease
- Will Consider Dividing to 10,000 SF
- Strong Retail Corridor Adjacent To Willowbrook Mall & Wayne **Town Center**
- Over 200 Feet Of Store Frontage
- Great Signage and Abundant Parking
- Excellent Location For Retail and/or Entertainment Venue
- Easy Access Crossroads of Route 23, Route 80 and Route 46 ۲
- Over 123,000 Vehicles Per Day