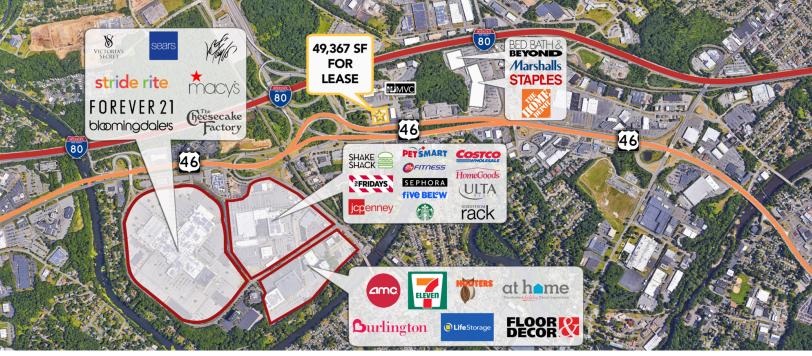

#### **NEIGHBORING TENANTS**

# HomeGoods

ETHAN ALLEN

# cpenney

## **PROPERTY HIGHLIGHTS**

- Up to 49,367 SF For Lease
- Will Consider Dividing to 10,000 SF
- Strong Retail Corridor Adjacent To Willowbrook Mall & Wayne **Town Center**
- Over 200 Feet Of Store Frontage
- Great Signage and Abundant Parking
- Excellent Location For Retail and/or Entertainment Venue
- Easy Access Crossroads of Route 23, Route 80 and Route 46 ۲
- Over 123,000 Vehicles Per Day