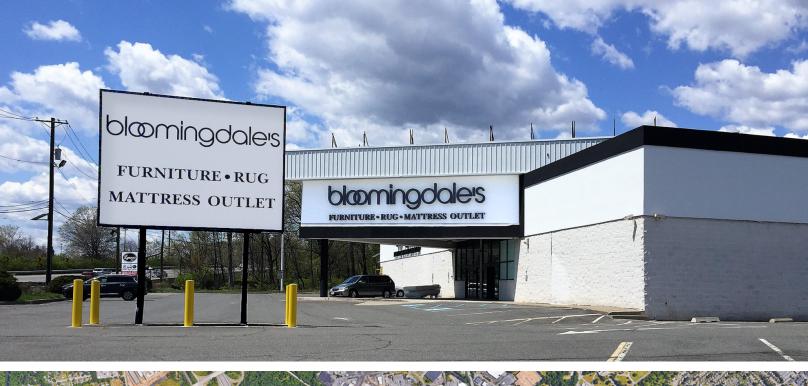

## **BLOOMINGDALE'S OUTLET BUILDING** 469 ROUTE 46 WEST, WAYNE, NJ 07470

## **PROPERTY OVERVIEW**

Free Standing Building - For Lease

## **PROPERTY HIGHLIGHTS**

- Up to 49,367 SF For Lease
- Will Consider Dividing to 10,000 SF
- Strong Retail Corridor Adjacent To Willowbrook Mall & Wayne **Town Center**
- Over 200 Feet Of Store Frontage
- Great Signage and Abundant Parking
- Excellent Location For Retail and/or Entertainment Venue
- Easy Access Crossroads of Route 23, Route 80 and Route 46 ۲
- Over 123,000 Vehicles Per Day