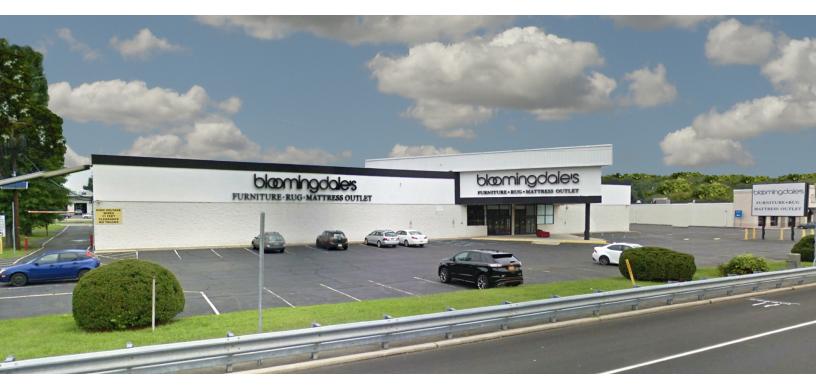

## **BLOOMINGDALE'S OUTLET BUILDING** 469 ROUTE 46 WEST, WAYNE, NJ 07470

## **PROPERTY OVERVIEW**

Free Standing Building - For Lease

## **PROPERTY HIGHLIGHTS**

- Up to 49,367 SF For Lease
- Will Consider Dividing to 10,000 SF
- Strong Retail Corridor Adjacent To Willowbrook Mall & Wayne **Town Center**
- Over 200 Feet Of Store Frontage
- Great Signage and Abundant Parking
- Excellent Location For Retail and/or Entertainment Venue
- Easy Access Crossroads of Route 23, Route 80 and Route 46 ۲
- Over 123,000 Vehicles Per Day