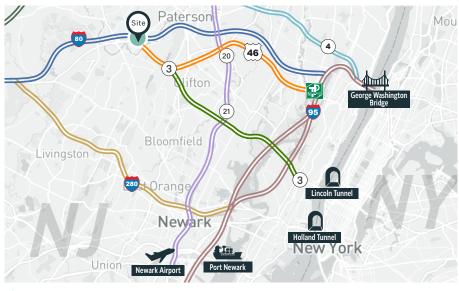

Anticipated New Roof
Expected to be Replaced in 2025

Expanded Yard

New LED Lighting

Asphalt Replacement

| Approximate Drive Times |        |
|-------------------------|--------|
| I-80                    | 2 min  |
| Route 46                | 2 min  |
| NJ Turnpike             | 16 min |
| GW Bridge               | 18 min |
| Newark Airport          | 22 min |
| Port Newark             | 24 min |