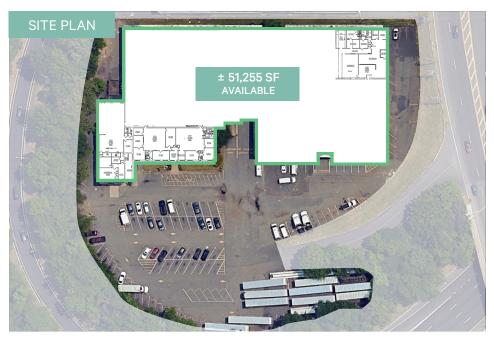

# For Lease/Sale

| Available Space | 51,255 SF - 10,500 SF |
|-----------------|-----------------------|
| Office          | 3,900 SF and 2,000 SF |
| Docks           | 3 (2 Ext, 1 Int)      |
| Clear Height    | 16'                   |
| Sprinkler       | Wet                   |
| Car Parking     | ± 50                  |
| Trailer Parking | ± 25                  |
| Power           | 1,000amp @ 220 volts  |