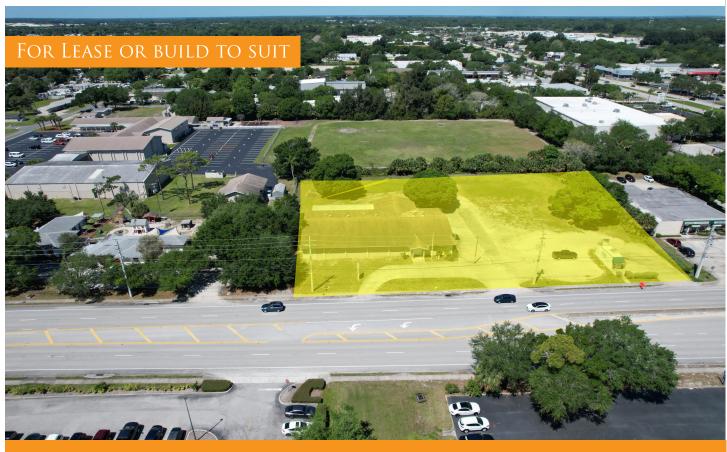

# 2150 Dairy Road West Melbourne, FL 32904

- Redevelopment/Joint Venture Opportunity
- For Lease or Build to Suit
- Approximately 1.98 Acres
- Incredible Potential for Redevelopment
- Amazing Possibilities at this Location with the Current Zoning
- Located on Busy Dairy Road, Just 200 Yards from
- Over 35,000 Vehicles per day Pass through the Intersection of Dairy Road and US-192 (FDOT)

## 2150 Dairy Road

West Melbourne, FL 32904