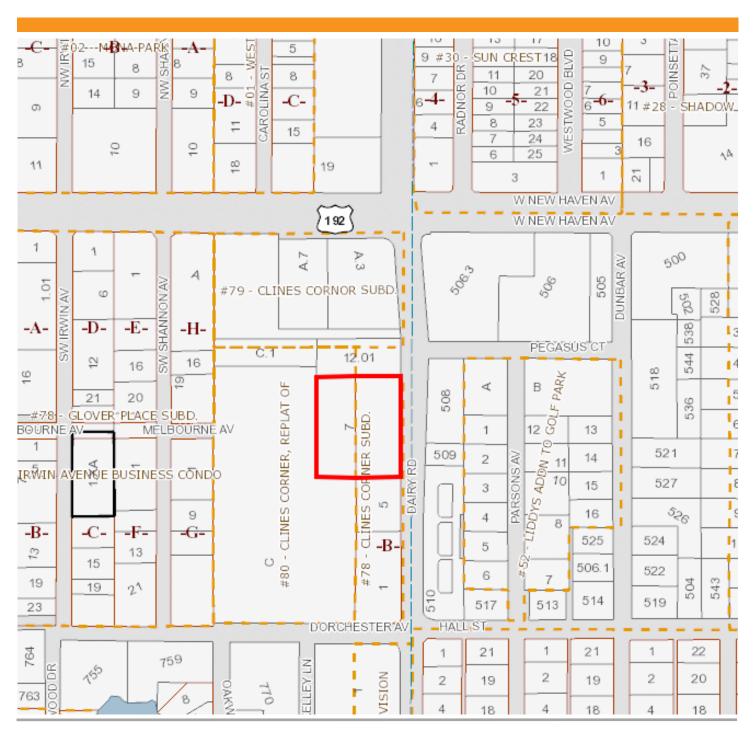

# 2150 Dairy Road West Melbourne, FL 32904

- Redevelopment/Joint Venture Opportunity
- For Lease or Build to Suit
- Approximately 1.98 Acres
- Incredible Potential for Redevelopment
- Amazing Possibilities at this Location with the Current Zoning
- Located on Busy Dairy Road, Just 200 Yards from
- Over 35,000 Vehicles per day Pass through the Intersection of Dairy Road and US-192 (FDOT)

### **Zoning: I-B Integrated Business**

Permitted uses include the following:

- Commercial Retail, Office, Medical Restaurants, Etc
- **Industrial** Research, Warehouse, Light Manufacturing, Etc
- **Institutional** Churches, Community Centers, Etc
- Residential Single and Multi-Family Dwellings (13-20 units/Acre)