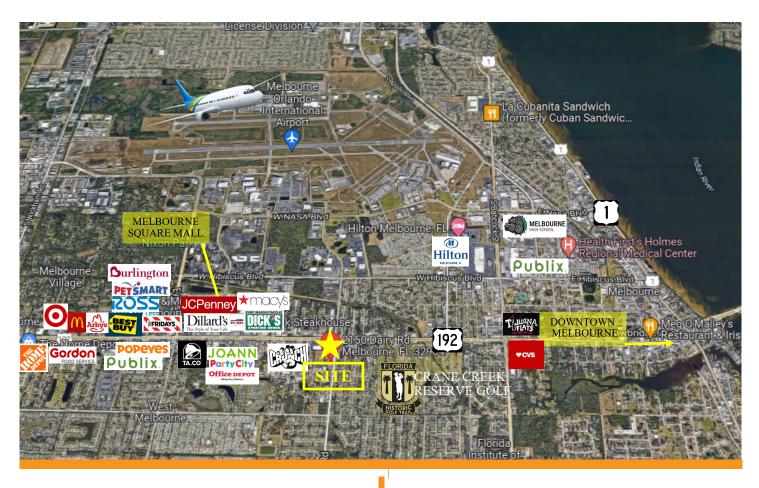

#### **Central Location:**

- Located 1.5 miles from Melbourne Orlando International Airport
- Less than 1 mile to Melbourne Square Mall
- Less than 2 miles to Historic Downtown Melbourne
- Easy access to I-95 and to the Beaches