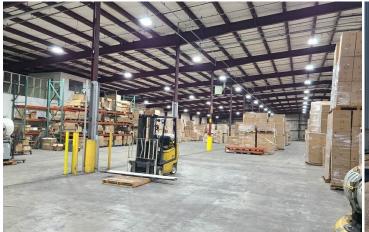

#### **PROPERTY DESCRIPTION:**

5244 Festival Trail is currently available for sale or lease. The property is occupied by a global light manufacturer, which has 5-year lease for 30,000 SF of warehouse, office, and restroom space. Tenant has shared access to the drive in door. The front 35,000 SF of the building is available for lease. It features three loading dock doors, one drive-in door, offices, and restrooms. Additionally, there is a laydown yard with an asking rate of \$1500/mo per acre, and a warehouse with an asking rate of \$3.95/SF. NNNs 2024 are \$0.86/FT.

# LANDLORD HAS DONE THE FOLLOWING IMPROVEMENTS:

- Brand New TPO Roof
- Brand New LED Lighting
- New paint in restroom, office and breakroom
- Ceiling tiles replaced in restroom, office and breakroom