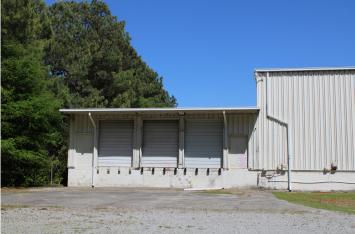

#### **PROPERTY DESCRIPTION:**

5244 Festival Trail is currently available for sale or lease. The property is occupied by a global light manufacturer, which has 5-year lease for 30,000 SF of warehouse, office, and restroom space. Tenant has shared access to the drive in door. The front 35,000 SF of the building is available for lease. It features three loading dock doors, one drive-in door, offices, and restrooms. Additionally, there is a laydown yard with an asking rate of \$1500/mo per acre, and a warehouse with an asking rate of \$3.95/SF. NNNs 2024 are \$0.86/FT.

# \*8 TOTAL DOCK DOORS

**FESTIVAL TRAIL ROAD** 

**Building Sketch** 

FESTIVAL TRAIL RD SALLEY, SC 29137

JOHN KINCAID, CCIM Vice President (704) 907-8608 JKincaid@Lee-Associates.com

All information furnished regarding property for sale, rental or financing is from sources deemed reliable, but no warranty or representation is made to the accuracy thereof and same is submitted to errors, omissions, change of price, rental or other conditions prior to sale, lease or financing or withdrawal without notice. No liability of any kind is to be imposed on the broker herein.