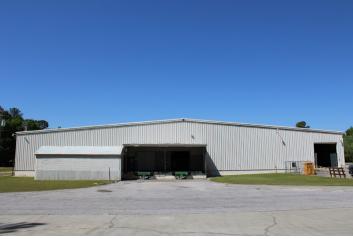

• 64,780 SF TOTAL - INDUSTRIAL BUILDING

• 35,000 SF AVAILABLE FOR LEASE

NEW TPO ROOF AND LED LIGHTING

## **TOTAL PROPERTY SIZE**

9 AC - Land 64,780 SF - Building

#### **PROPERTY DESCRIPTION:**

5244 Festival Trail is currently available for sale or lease. The property is occupied by a global light manufacturer, which has 5-year lease for 30,000 SF of warehouse, office, and restroom space. Tenant has shared access to the drive in door. The front 35,000 SF of the building is available for lease. It features three loading dock doors, one drive-in door, offices, and restrooms. Additionally, there is a laydown yard with an asking rate of \$1500/mo per acre, and a warehouse with an asking rate of \$3.95/SF. NNNs 2024 are \$0.86/FT.