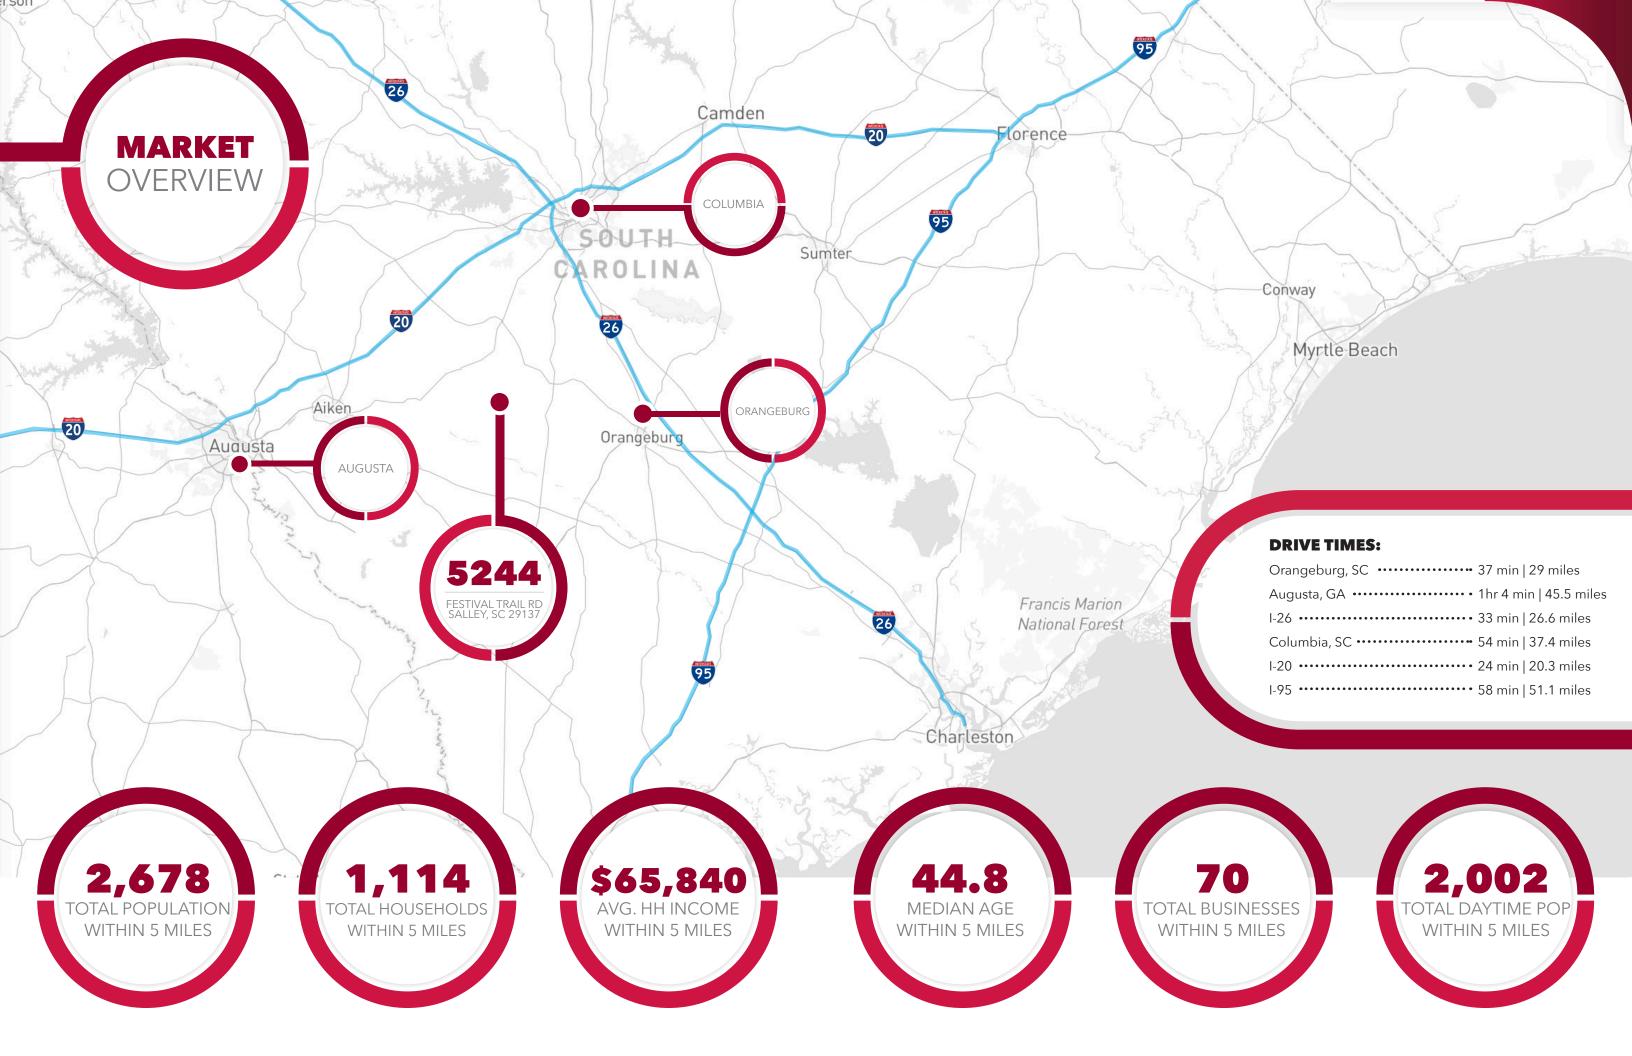

The property is located in Aiken County, approximately an hour away from both Augusta and Columbia.

#### **ADDRESS**

5244 Festival Trail Road, Salley, SC 29137