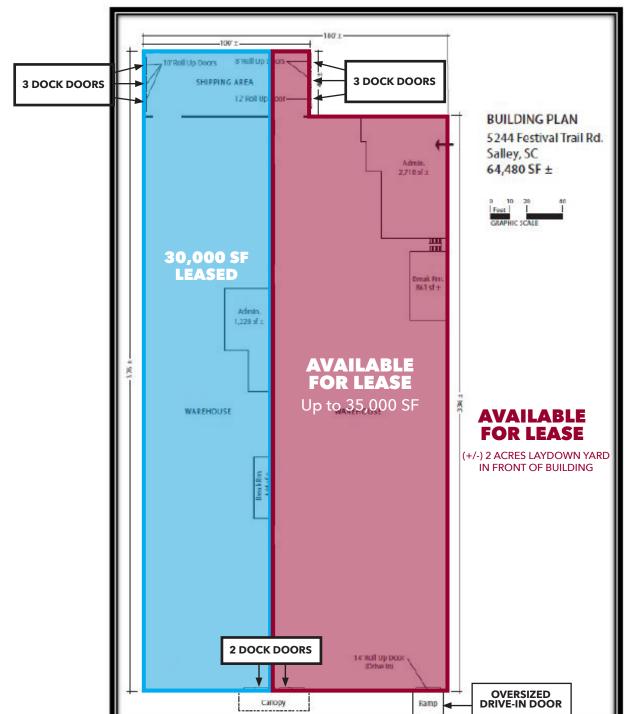

• 64,780 SF TOTAL - INDUSTRIAL BUILDING

• 35,000 SF AVAILABLE FOR LEASE

NEW TPO ROOF AND LED LIGHTING

#### **SPACE AVAILABLE FOR LEASE**

(+/-) 2 AC - Laydown Yard Up to 35,000 SF Warehouse

## **TOTAL PROPERTY SIZE**

9 AC - Land 64,780 SF - Building

#### **TMS**

293-00-02-013

**CLEAR HEIGHT** 

18-22'

#### **PROPERTY DESCRIPTION:**

5244 Festival Trail is currently available for sale or lease. The property is occupied by a global light manufacturer, which has 5-year lease for 30,000 SF of warehouse, office, and restroom space. Tenant has shared access to the drive in door. The front 35,000 SF of the building is available for lease. It features three loading dock doors, one drive-in door, offices, and restrooms. Additionally, there is a laydown yard with an asking rate of \$1500/mo per acre, and a warehouse with an asking rate of \$3.95/SF. NNNs 2024 are \$0.86/FT.

# \*8 TOTAL DOCK DOORS

**FESTIVAL TRAIL ROAD** 

**Building Sketch** 

FESTIVAL TRAIL RD SALLEY, SC 29137

JOHN KINCAID, CCIM Vice President (704) 907-8608 JKincaid@Lee-Associates.com

All information furnished regarding property for sale, rental or financing is from sources deemed reliable, but no warranty or representation is made to the accuracy thereof and same is submitted to errors, omissions, change of price, rental or other conditions prior to sale, lease or financing or withdrawal without notice. No liability of any kind is to be imposed on the broker herein.