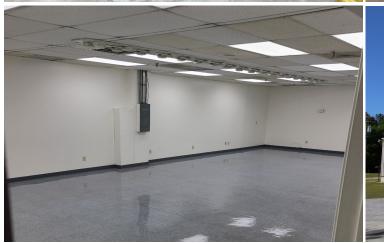

#### **PROPERTY DESCRIPTION:**

5244 Festival Trail is currently available for sale or lease. The property is occupied by a global light manufacturer, which has 5-year lease for 30,000 SF of warehouse, office, and restroom space. Tenant has shared access to the drive in door. The front 35,000 SF of the building is available for lease. It features three loading dock doors, one drive-in door, offices, and restrooms. Additionally, there is a laydown yard with an asking rate of \$1500/mo per acre, and a warehouse with an asking rate of \$3.95/SF. NNNs 2024 are \$0.86/FT.

# LANDLORD HAS DONE THE FOLLOWING IMPROVEMENTS:

- Brand New TPO Roof
- Brand New LED Lighting
- New paint in restroom, office and breakroom
- Ceiling tiles replaced in restroom, office and breakroom