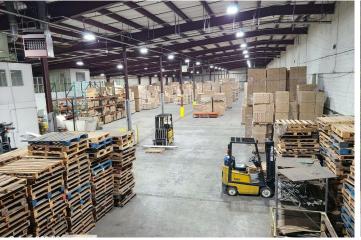

#### **PROPERTY DESCRIPTION:**

5244 Festival Trail is currently available for sale or lease. The property is occupied by a global light manufacturer, which has 5-year lease for 30,000 SF of warehouse, office, and restroom space. Tenant has shared access to the drive in door. The front 35,000 SF of the building is available for lease. It features three loading dock doors, one drive-in door, offices, and restrooms. Additionally, there is a laydown yard with an asking rate of \$1500/mo per acre, and a warehouse with an asking rate of \$3.95/SF. NNNs 2024 are \$0.86/FT.

#### **SPACE AVAILABLE FOR LEASE**

(+/-) 2 AC - Laydown Yard Up to 35,000 SF Warehouse