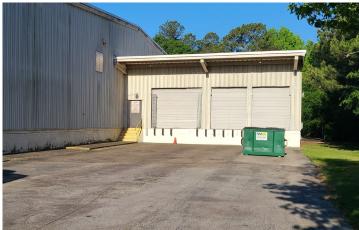

#### **PROPERTY DESCRIPTION:**

5244 Festival Trail is currently available for sale or lease. The property is occupied by a global light manufacturer, which has 5-year lease for 30,000 SF of warehouse, office, and restroom space. Tenant has shared access to the drive in door. The front 35,000 SF of the building is available for lease. It features three loading dock doors, one drive-in door, offices, and restrooms. Additionally, there is a laydown yard with an asking rate of \$1500/mo per acre, and a warehouse with an asking rate of \$3.95/SF. NNNs 2024 are \$0.86/FT.

# \*8 TOTAL DOCK DOORS

**FESTIVAL TRAIL ROAD** 

**Building Sketch** 

FESTIVAL TRAIL RD SALLEY, SC 29137

JOHN KINCAID, CCIM Vice President (704) 907-8608 JKincaid@Lee-Associates.com

All information furnished regarding property for sale, rental or financing is from sources deemed reliable, but no warranty or representation is made to the accuracy thereof and same is submitted to errors, omissions, change of price, rental or other conditions prior to sale, lease or financing or withdrawal without notice. No liability of any kind is to be imposed on the broker herein.