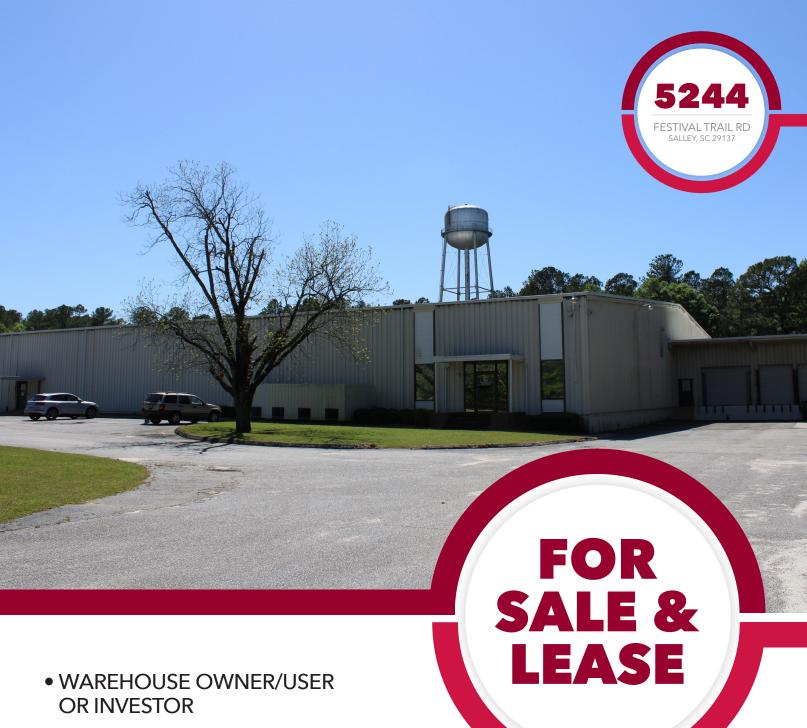

• 64,780 SF TOTAL - INDUSTRIAL BUILDING

• 35,000 SF AVAILABLE FOR LEASE

NEW TPO ROOF AND LED LIGHTING

#### **ADDRESS**

5244 Festival Trail Road, Salley, SC 29137

#### **PROPERTY DESCRIPTION:**

5244 Festival Trail is currently available for sale or lease. The property is occupied by a global light manufacturer, which has 5-year lease for 30,000 SF of warehouse, office, and restroom space. Tenant has shared access to the drive in door. The front 35,000 SF of the building is available for lease. It features three loading dock doors, one drive-in door, offices, and restrooms. Additionally, there is a laydown yard with an asking rate of \$1500/mo per acre, and a warehouse with an asking rate of \$3.95/SF. NNNs 2024 are \$0.86/FT.