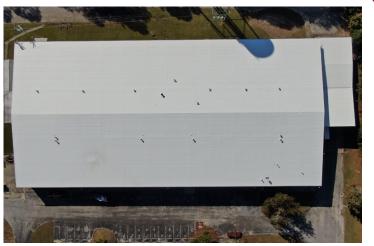

• 64,780 SF TOTAL - INDUSTRIAL BUILDING

• 35,000 SF AVAILABLE FOR LEASE

NEW TPO ROOF AND LED LIGHTING

## **TOTAL PROPERTY SIZE**

9 AC - Land 64,780 SF - Building

#### **TMS**

293-00-02-013

**CLEAR HEIGHT** 

18-22'