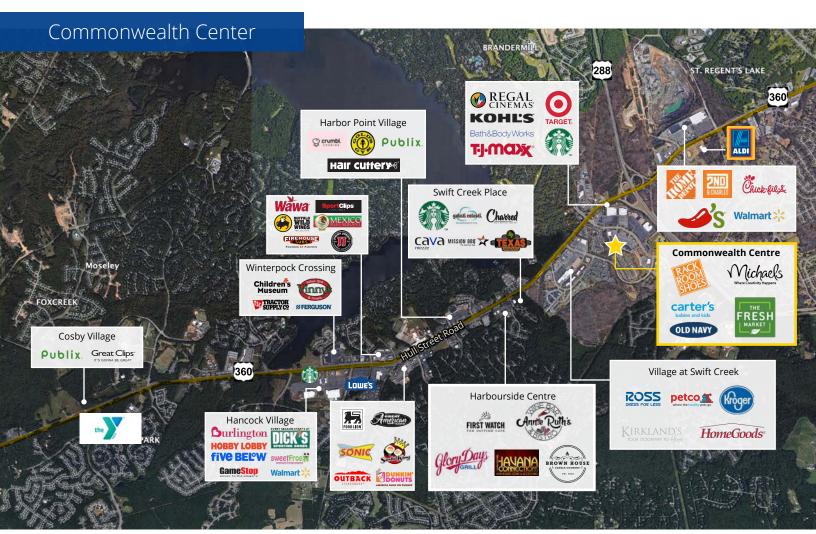

# Commonwealth Center Midlothian, VA

### 1,350 SF - 5,400 SF available

- 165,611 SF Regional Power Center
- Unbeatable access to Hull Street and Route 288
- Among the strongest retail submarkets in the Richmond MSA
- · Lease Rate: Negotiable
- Traffic Counts: 77,000 VPD on Hull Street Road, 46,000 VPD on Route 288 & 10,000 VPD on Commonwealth Centre Parkway