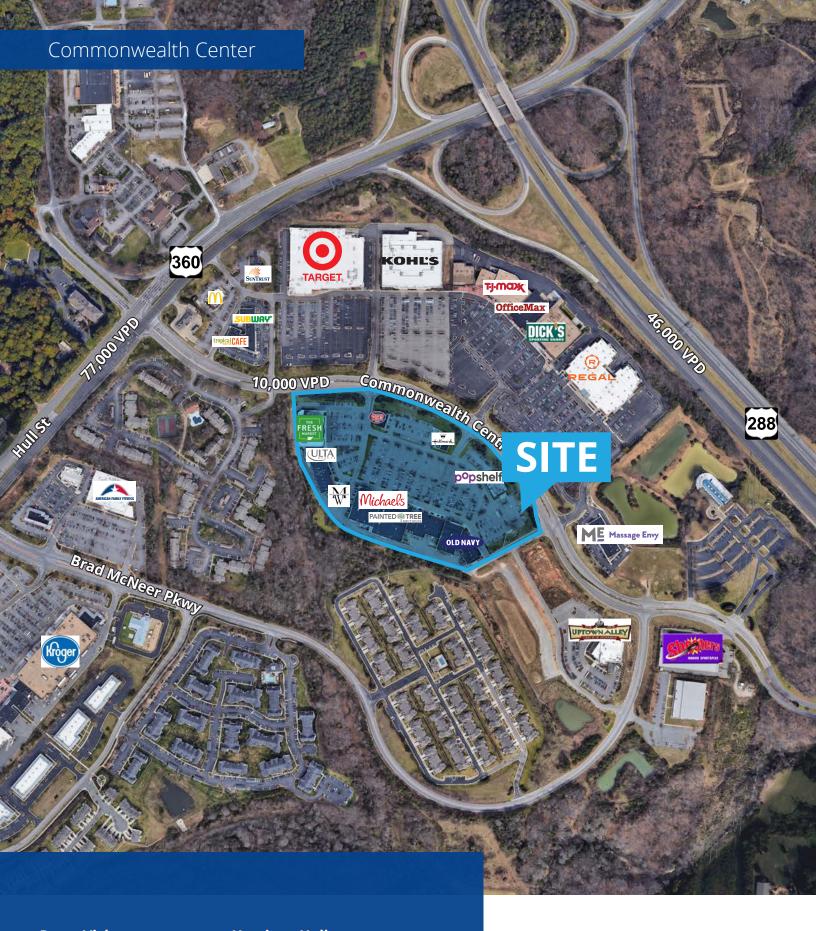

# Commonwealth Center Midlothian, VA

### 1,350 SF - 5,400 SF available

- 165,611 SF Regional Power Center
- Unbeatable access to Hull Street and Route 288
- Among the strongest retail submarkets in the Richmond MSA
- · Lease Rate: Negotiable
- Traffic Counts: 77,000 VPD on Hull Street Road, 46,000 VPD on Route 288 & 10,000 VPD on Commonwealth Centre Parkway