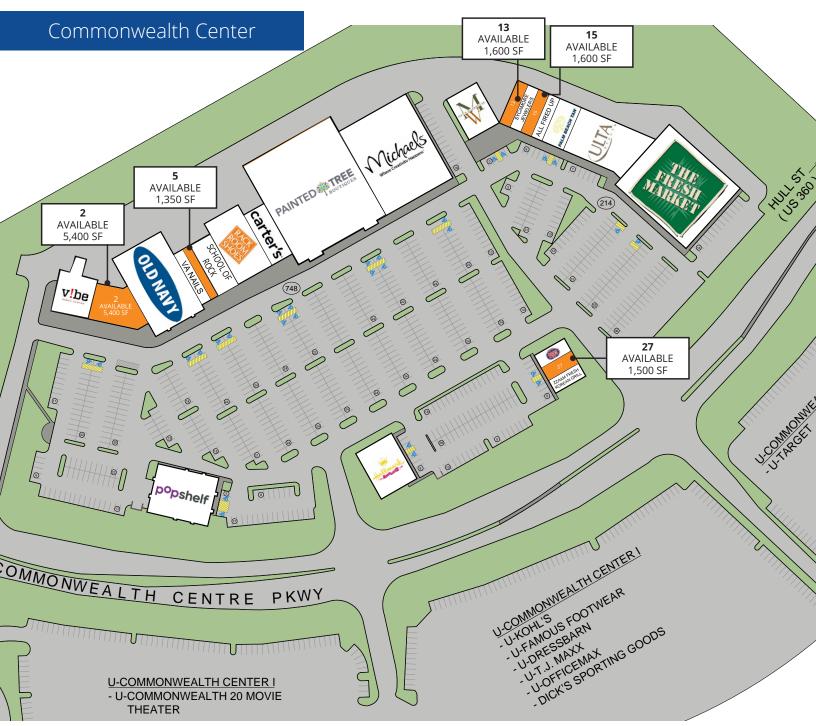

\$128,364

\$147,610

(5 miles)

| #  | Tenant          | SF     |
|----|-----------------|--------|
| 1  | Vibe Dance      | 5,650  |
| 2  | Available       | 5,400  |
| 3  | Old Navy        | 16,000 |
| 4  | VA Nails        | 1,800  |
| 5  | Available       | 1,350  |
| 6  | School of Rock  | 4,050  |
| 7  | Rack Room Shoes | 8,050  |
| 8  | Carter's        | 4,000  |
| 10 | Painted Tree    | 34,000 |
| 11 | Michaels        | 23,753 |
| 12 | Men's Wearhouse | 4,800  |

| #  | Tenant                   | SF     |
|----|--------------------------|--------|
| 13 | Available                | 1,600  |
| 14 | Sycamore Jewelers        | 1,600  |
| 15 | Available                | 1,600  |
| 16 | All Fired Up             | 1,600  |
| 17 | Palm Beach Tan           | 3,200  |
| 19 | Ulta Beauty              | 9,856  |
| 25 | The Fresh Market         | 23,342 |
| 26 | Jersey Mike's Subs       | 1,500  |
| 27 | Available                | 1,500  |
| 28 | Zzaam Fresh Korean Grill | 1,500  |
| 29 | Popself                  | 9,460  |
|    |                          |        |