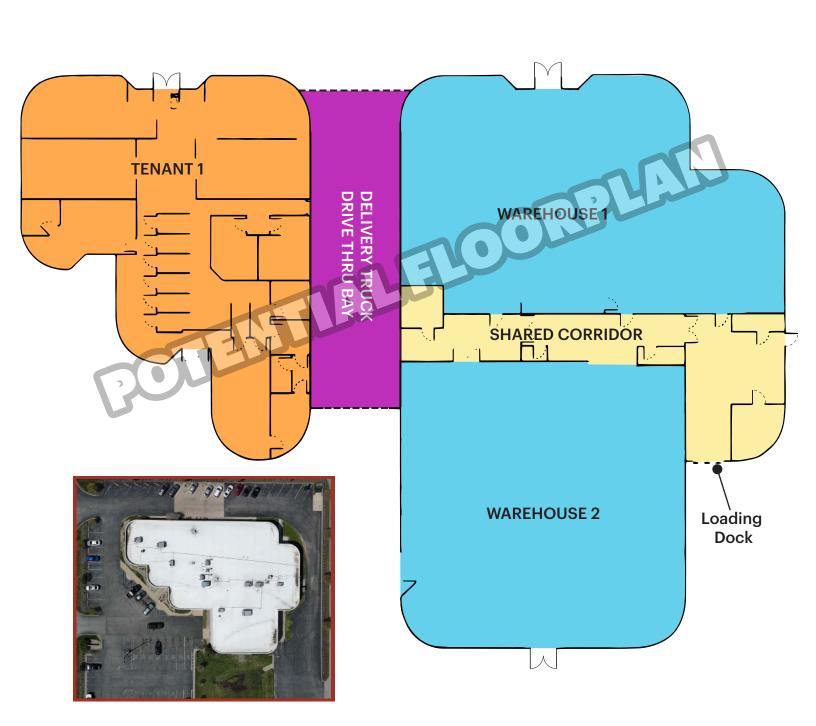

Number of Units: | 1              |
| Available SF:    | 21,298 SF      |
| Building Size:   | 21,298 SF      |

| DEMOGRAPHICS      | 1 MILE   | 3 MILES  | 5 MILES  |
|-------------------|----------|----------|----------|
| Total Households  | 7,491    | 39,592   | 81,593   |
| Total Population  | 19,343   | 97,382   | 206,383  |
| Average HH Income | \$63,679 | \$77,650 | \$82,740 |



Indianapolis, IN 46254 For Sale or For Lease

Regional Map





Indianapolis, IN 46254 For Sale or For Lease











Indianapolis, IN 46254 For Sale or For Lease











Indianapolis, IN 46254 For Sale or For Lease

Floorplan





Indianapolis, IN 46254 For Sale or For Lease

#### Current Lab Floorplan





### Potential Floorplan

### 6340 Gateway Dr.

Indianapolis, IN 46254 For Sale or For Lease





Indianapolis, IN 46254 For Sale or For Lease

#### Surrounding Businesses





Indianapolis, IN 46254 For Sale or For Lease

#### Demographics



| POPULATION           | 1 MILE    | 3 MILES   | 5 MILES   |
|----------------------|-----------|-----------|-----------|
| Total Population     | 20,440    | 97,855    | 204,338   |
| Average Age          | 34        | 36        | 37        |
| Average Age (Male)   | 33        | 35        | 36        |
| Average Age (Female) | 35        | 37        | 38        |
| HOUSEHOLDS & INCOME  | 1 MILE    | 3 MILES   | 5 MILES   |
| Total Households     | 8,026     | 39,694    | 80,473    |
| # of Persons per HH  | 2.5       | 2.5       | 2.5       |
| Average HH Income    | \$63,439  | \$76,469  | \$81,814  |
| Average House Value  | \$181,217 | \$2