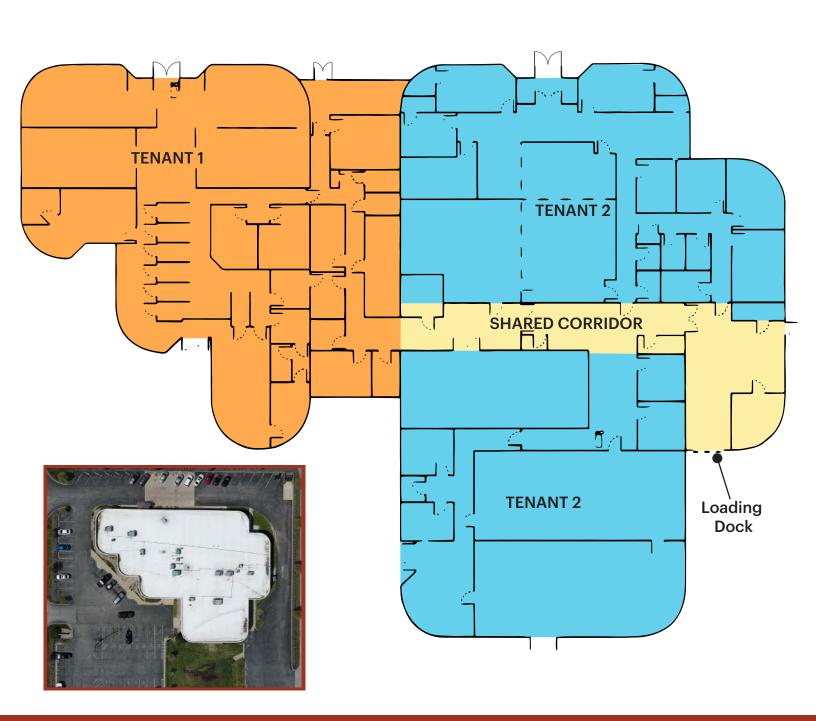

al visibility and accessibility

#### **OFFERING SUMMARY**

| Lease Rate:      | Contact Broker |
|------------------|----------------|
| Sale Price:      | \$2,200,000    |
| Number of Units: | 1              |
| Available SF:    | 21,298 SF      |
| Building Size:   | 21,298 SF      |

| DEMOGRAPHICS      | 1 MILE   | 3 MILES  | 5 MILES  |
|-------------------|----------|----------|----------|
| Total Households  | 7,491    | 39,592   | 81,593   |
| Total Population  | 19,343   | 97,382   | 206,383  |
| Average HH Income | \$63,679 | \$77,650 | \$82,740 |



Indianapolis, IN 46254 For Sale or For Lease

Regional Map





Indianapolis, IN 46254 For Sale or For Lease











Indianapolis, IN 46254 For Sale or For Lease











Indianapolis, IN 46254 For Sale or For Lease

Floorplan





Indianapolis, IN 46254 For Sale or For Lease

#### Current Lab Floorplan





### Potential Floorplan

### 6340 Gateway Dr.

Indianapolis, IN 46254 For Sale or For Lease





Indianapolis, IN 46254 For Sale or For Lease

#### Surrounding Businesses





Indianapolis, IN 46254 For Sale or For Lease

#### Demographics



| POPULATION           | 1 MILE    | 3 MILES   | 5 MILES   |
|----------------------|-----------|-----------|-----------|
| Total Population     | 20,440    | 97,855    | 204,338   |
| Average Age          | 34        | 36        | 37        |
| Average Age (Male)   | 33        | 35        | 36        |
| Average Age (Female) | 35        | 37        | 38        |
| HOUSEHOLDS & INCOME  | 1 MILE    | 3 MILES   | 5 MILES   |
| Total Households     | 8,026     | 39,694    |