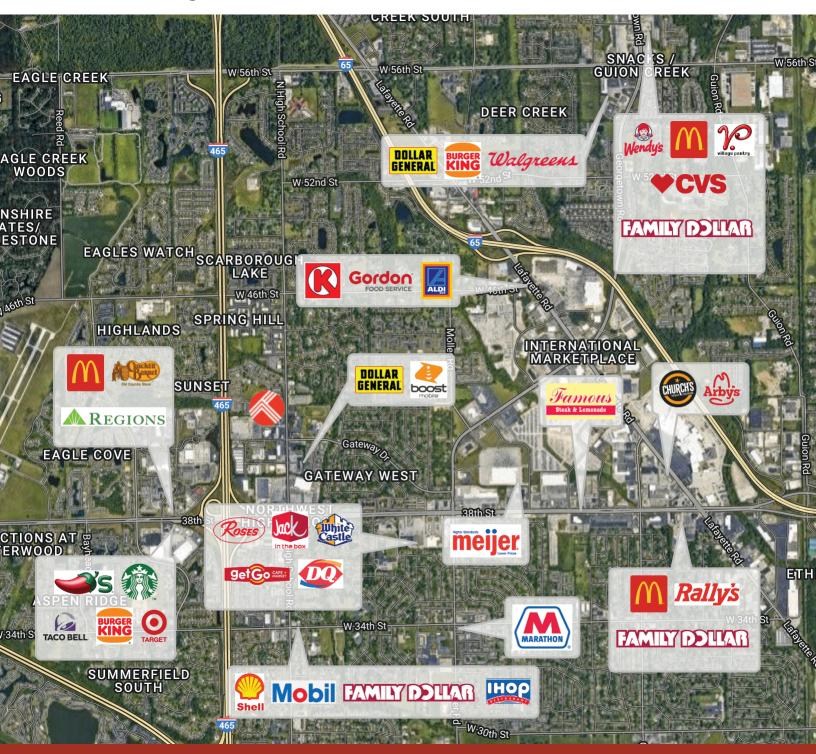

ilding Size:   | 21,298 SF      |

| DEMOGRAPHICS      | 1 MILE   | 3 MILES  | 5 MILES  |
|-------------------|----------|----------|----------|
| Total Households  | 7,491    | 39,592   | 81,593   |
| Total Population  | 19,343   | 97,382   | 206,383  |
| Average HH Income | \$63,679 | \$77,650 | \$82,740 |



Indianapolis, IN 46254 For Sale or For Lease

Regional Map





Indianapolis, IN 46254 For Sale or For Lease











Indianapolis, IN 46254 For Sale or For Lease











Indianapolis, IN 46254 For Sale or For Lease

Floorplan





Indianapolis, IN 46254 For Sale or For Lease

#### Current Lab Floorplan





### Potential Floorplan

### 6340 Gateway Dr.

Indianapolis, IN 46254 For Sale or For Lease





Indianapolis, IN 46254 For Sale or For Lease

#### Surrounding Businesses





Indianapolis, IN 46254 For Sale or For Lease

#### Demographics



| POPULATION           | 1 MILE    | 3 MILES   | 5 MILES   |
|----------------------|-----------|-----------|-----------|
| Total Population     | 20,440    | 97,855    | 204,338   |
| Average Age          | 34        | 36        | 37        |
| Average Age (Male)   | 33        | 35        | 36        |
| Average Age (Female) | 35        | 37        | 38        |
| HOUSEHOLDS & INCOME  | 1 MILE    | 3 MILES   | 5 MILES   |
| Total Households     | 8,026     | 39,694    | 80,473    |
| # of Persons per HH  | 2.5       | 2.5       | 2.5       |
| Average HH Income    | \$63,439  | \$76,469  | \$81,814  |
| Average House Value  | \$181,217 | \$202,553 | \$219,004 |

Demographics data derived from AlphaMap