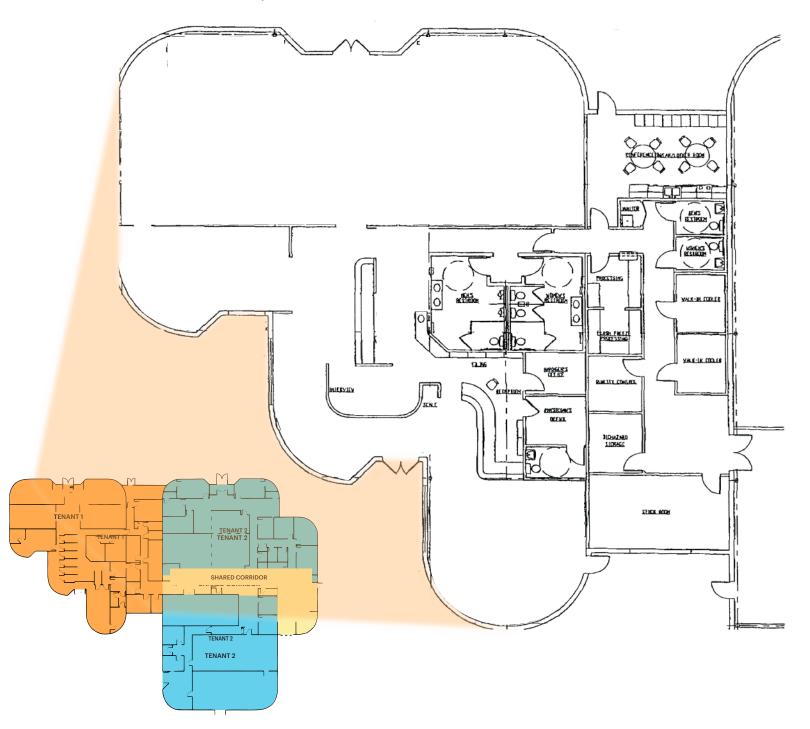

| Contact Broker |
|------------------|----------------|
| Sale Price:      | \$2,200,000    |
| Number of Units: | 1              |
| Available SF:    | 21,298 SF      |
| Building Size:   | 21,298 SF      |

| DEMOGRAPHICS      | 1 MILE   | 3 MILES  | 5 MILES  |
|-------------------|----------|----------|----------|
| Total Households  | 7,491    | 39,592   | 81,593   |
| Total Population  | 19,343   | 97,382   | 206,383  |
| Average HH Income | \$63,679 | \$77,650 | \$82,740 |



Indianapolis, IN 46254 For Sale or For Lease

Regional Map





Indianapolis, IN 46254 For Sale or For Lease











Indianapolis, IN 46254 For Sale or For Lease











Indianapolis, IN 46254 For Sale or For Lease

Floorplan





Indianapolis, IN 46254 For Sale or For Lease

#### Current Lab Floorplan





### Potential Floorplan

### 6340 Gateway Dr.

Indianapolis, IN 46254 For Sale or For Lease





Indianapolis, IN 46254 For Sale or For Lease

#### Surrounding Businesses





Indianapolis, IN 46254 For Sale or For Lease

#### Demographics



| POPULATION           | 1 MILE    | 3 MILES   | 5 MILES   |
|----------------------|-----------|-----------|-----------|
| Total Population     | 20,440    | 97,855    | 204,338   |
| Average Age          | 34        | 36        | 37        |
| Average Age (Male)   | 33        | 35        | 36        |
| Average Age (Female) | 35        | 37        | 38        |
| HOUSEHOLDS & INCOME  | 1 MILE    | 3 MILES   | 5 MILES   |
| Total Households     | 8,026     | 39,694    | 80,473    |
| # of Persons per HH  | 2.5       | 2.5       | 2.5       |
| Av