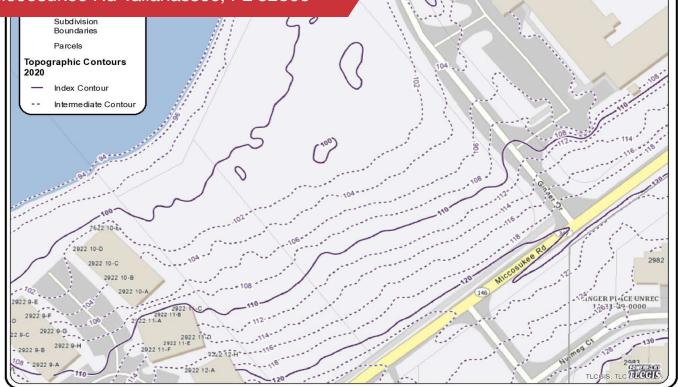

## **FOR SALE**



Miccosukee Rd Tallahassee, FL 32308



### Land | 4.06 Acres

4.06 Acres ready for development in NE Tallahassee at the corner of Miccosukee Road and Ginger Drive.

- Leon Co. Parcel ID: 1121200140000 & 1121200090000
- Walking Distance to HCA Hospital.
- Minutes to Tallahassee Memorial Hospital
- Zoned CM for commercial use
- High visibility from Miccosukee Rd
- Easy access to major roadways including HWY 90, Capital Cir, & I-10

#### Sale Price: \$1,400,000



John W. McNeill, SIOR +1 850 251 5504 jmcneill@talcor.com

NAI TALCOR



## FOR SALE

Miccosukee Rd Tallahassee, FL 32308



#### Section 10-257. CM Medical Arts Commercial District.

The following applies to the CM Medical Arts Commercial District:

# MITALCOR

John W. McNeill, SIOR +1 850 251 5504 jmcneill@talcor.com Warranty Or Representation, Express Or Implied, Is Made As Io The Accuracy Of The Information Contained Herein, And The Same Is brnitted Subject To Errors, Omissions, Change Of Price, Rental Or Other Conditions, Phirr Sale, Lease Or Financing, Or Withdrawal hout Notice, And Of Any Special Listing Conditions Imposed By Our Principals No Warranties Or Rep- resentations Are Made As To The indition Of The Property Or Any Hazards Contained Therein Are Any To Be Implied.



#### DEMOGRAPHICS

| POPULATION                              | 0.3 MILES               | 0.5 MILES               | 1 MILE