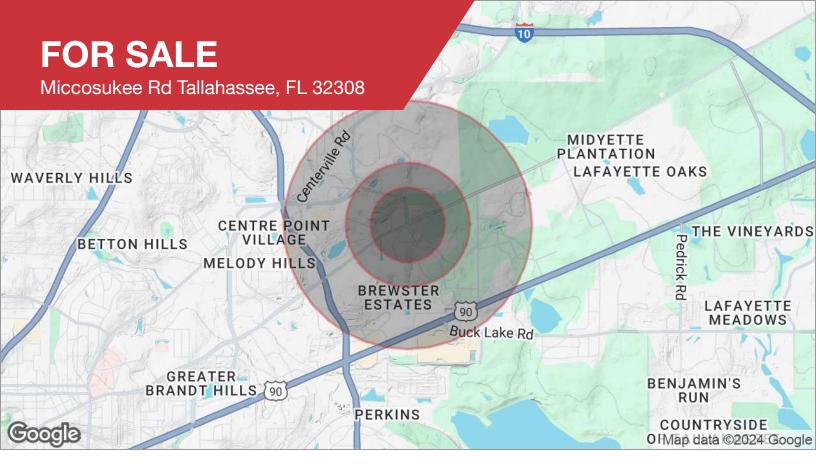

#### DEMOGRAPHICS

| POPULATION                              | 0.3 MILES               | 0.5 MILES               | 1 MILE              |
|-----------------------------------------|-------------------------|-------------------------|---------------------|
| Total population                        | 672                     | 1,969                   | 6,065               |
| Median age                              | 48                      | 47                      | 46                  |
| Median age (male)                       | 43                      | 42                      | 43                  |
| Median age (Female)                     | 51                      | 50                      | 49                  |
|                                         |                         |                         |                     |
| HOUSEHOLDS & INCOME                     | 0.3 MILES               | 0.5 MILES               | 1 MILE              |
| HOUSEHOLDS & INCOME<br>Total households | <b>0.3 MILES</b><br>291 | <b>0.5 MILES</b><br>859 | <b>1 MILE</b> 2,758 |
|                                         |                         |                         |                     |
| Total households                        | 291                     | 859                     | 2,758               |

\* Demographic data derived from 2020 ACS - US Census

John W. McNeill, SIOR +1 850 251 5504 jmcneill@talcor.com Warranty Or Representation, Express Or Implied, Is Made As To The Accuracy Of The Information Contained Herein, And The Same Is brnitted Subject To Errors, Omissions, Change Of Price, Rental Or Other Conditions, Prior Sale, Lease Or Financing, Or Withdrawal hour Notice, And Of Any Special Listing Conditions Imposed By Our Principals No Warranties Or Rep- resentations Are Made As To The ndition Of The Property Or Any Hazards Contained Therein Are Any To Be Implied.