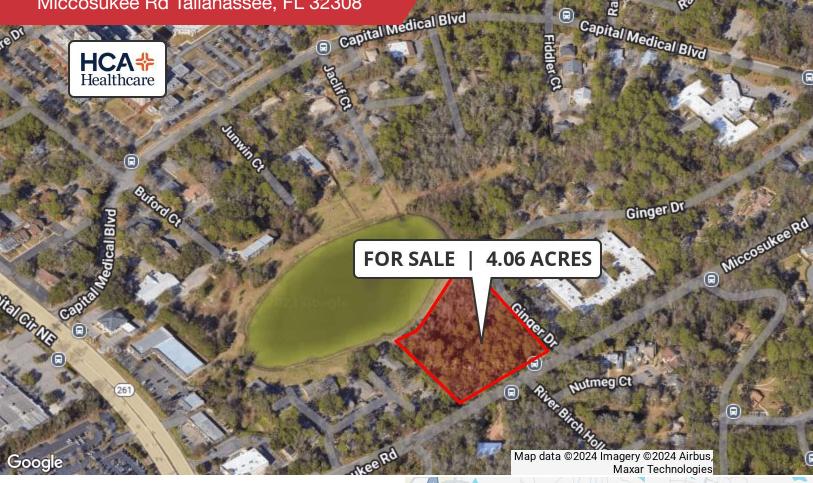

## **FOR SALE**

Miccosukee Rd Tallahassee, FL 32308

### Land | 4.06 Acres

4.06 Acres ready for development in NE Tallahassee at the corner of Miccosukee Road and Ginger Drive.

- Leon Co. Parcel ID: 1121200140000 & 1121200090000
- Walking Distance to HCA Hospital.
- Minutes to Tallahassee Memorial Hospital
- Zoned CM for commercial use
- High visibility from Miccosukee Rd
- Easy access to major roadways including HWY 90, Capital Cir, & I-10

#### Sale Price: \$1,400,000

John W. McNeill, SIOR +1 850 251 5504 jmcneill@talcor.com

NAI TALCOR