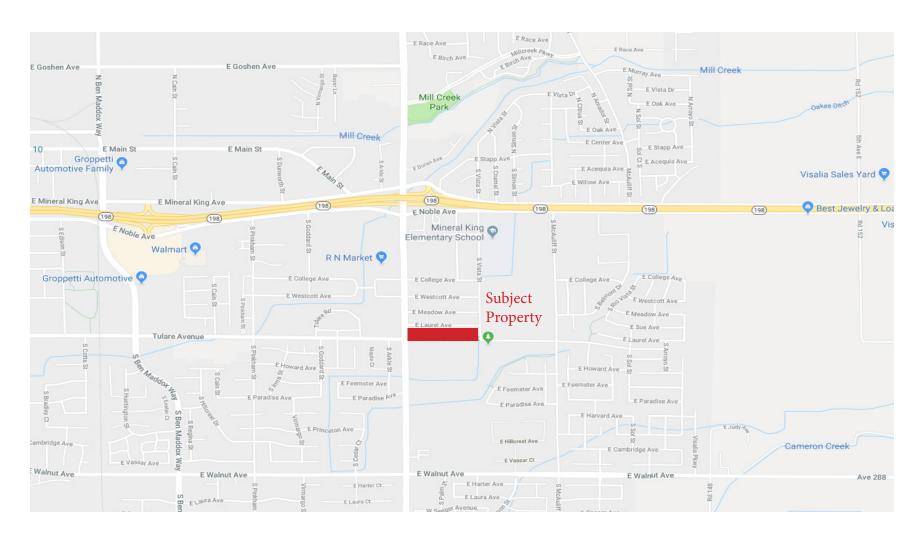

#### **LOCATION MAP**

#### **Additional Comments:**

Fully entitled multi-family land available on the corner of South Lovers Lane and Tulare Ave. Site plan already drawn for the property. Minutes down the road from Highway 198, with great visibility from Lovers Lane traffic. Across the street from the US Post Office. Situated near abundant recent commercial development.