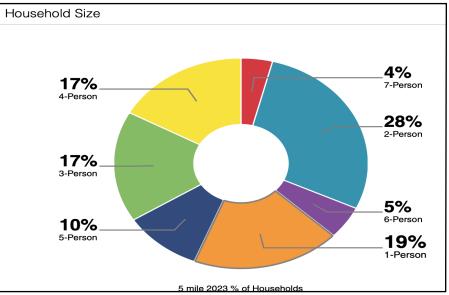

### **DEMOGRAPHICS**

| Households                       |          |        |         |
|----------------------------------|----------|--------|---------|
|                                  | 2 mile   | 5 mile | 10 mile |
| 2010 Households                  | 10,230   | 41,879 | 71,062  |
| 2023 Households                  | 11,547   | 46,816 | 80,391  |
| 2028 Household Projection        | 11,911   | 48,227 | 82,968  |
| Annual Growth 2010-2023          | 0.9%     | 0.9%   | 1.0%    |
| Annual Growth 2023-2028          | 0.6%     | 0.6%   | 0.6%    |
| Owner Occupied Households        | 7,252    | 29,050 | 51,397  |
| Renter Occupied Households       | 4,659    | 19,177 | 31,571  |
| Avg Household Size               | 2.9      | 3.1    | 3.1     |
| Avg Household Vehicles           | 2        | 2      | 2       |
| Total Specified Consumer Spendin | \$384.6M | \$1.5B | \$2.7B  |

### **DEMOGRAPHICS**