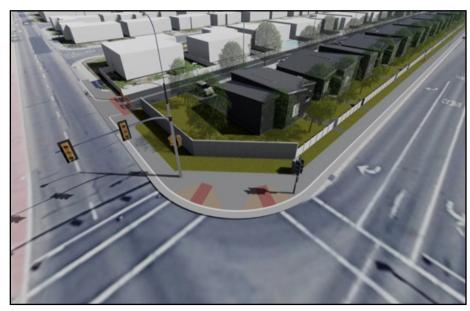

mile |
| 2010 Households                  | 10,230   | 41,879 | 71,062  |
| 2023 Households                  | 11,547   | 46,816 | 80,391  |
| 2028 Household Projection        | 11,911   | 48,227 | 82,968  |
| Annual Growth 2010-2023          | 0.9%     | 0.9%   | 1.0%    |
| Annual Growth 2023-2028          | 0.6%     | 0.6%   | 0.6%    |
| Owner Occupied Households        | 7,252    | 29,050 | 51,397  |
| Renter Occupied Households       | 4,659    | 19,177 | 31,571  |
| Avg Household Size               | 2.9      | 3.1    | 3.1     |
| Avg Household Vehicles           | 2        | 2      | 2       |
| Total Specified Consumer Spendin | \$384.6M | \$1.5B | \$2.7B  |



### **DEMOGRAPHICS**





#### **LOCATION MAP**



## **PROPERTY LAYOUT**



# GRAHAM & ASSOCIATES

### **RENDERINGS**