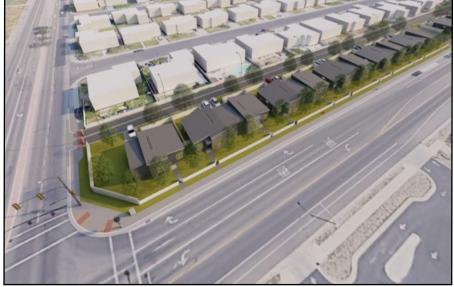

le |
| 2010 Households                  | 10,230   | 41,879 | 71,062  |
| 2023 Households                  | 11,547   | 46,816 | 80,391  |
| 2028 Household Projection        | 11,911   | 48,227 | 82,968  |
| Annual Growth 2010-2023          | 0.9%     | 0.9%   | 1.0%    |
| Annual Growth 2023-2028          | 0.6%     | 0.6%   | 0.6%    |
| Owner Occupied Households        | 7,252    | 29,050 | 51,397  |
| Renter Occupied Households       | 4,659    | 19,177 | 31,571  |
| Avg Household Size               | 2.9      | 3.1    | 3.1     |
| Avg Household Vehicles           | 2        | 2      | 2       |
| Total Specified Consumer Spendin | \$384.6M | \$1.5B | \$2.7B  |



### **DEMOGRAPHICS**





#### **LOCATION MAP**



## **PROPERTY LAYOUT**



# GRAHAM & ASSOCIATES

### **RENDERINGS**