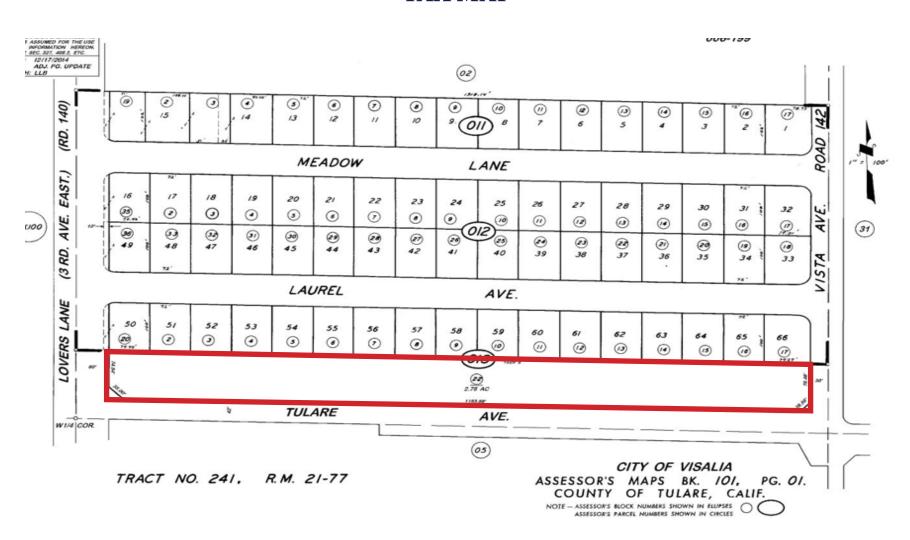

#### **TAX MAP**

#### PROPERTY DETAILS

Address: Corner of S Lovers Lane and Tulare Ave | Visalia, CA

**APN:** 101-013-022

Parcel Size: 2.78 +/- Acres

**Sales Price** \$795,000.00

**Included in the Sale:** Phase 1 Environmental Report