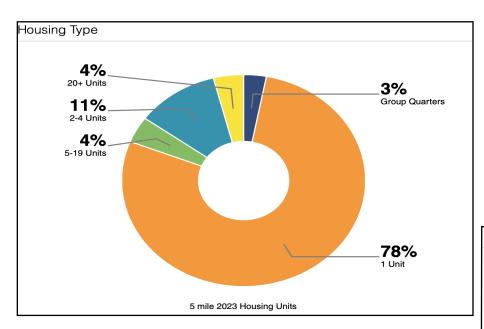

### **DEMOGRAPHICS**

| Households                       |          |        |         |
|----------------------------------|----------|--------|---------|
|                                  | 2 mile   | 5 mile | 10 mile |
| 2010 Households                  | 10,230   | 41,879 | 71,062  |
| 2023 Households                  | 11,547   | 46,816 | 80,391  |
| 2028 Household Projection        | 11,911   | 48,227 | 82,968  |
| Annual Growth 2010-2023          | 0.9%     | 0.9%   | 1.0%    |
| Annual Growth 2023-2028          | 0.6%     | 0.6%   | 0.6%    |
| Owner Occupied Households        | 7,252    | 29,050 | 51,397  |
| Renter Occupied Households       | 4,659    | 19,177 | 31,571  |
| Avg Household Size               | 2.9      | 3.1    | 3.1     |
| Avg Household Vehicles           | 2        | 2      | 2       |
| Total Specified Consumer Spendin | \$384.6M | \$1.5B | \$2.7B  |

### **DEMOGRAPHICS**