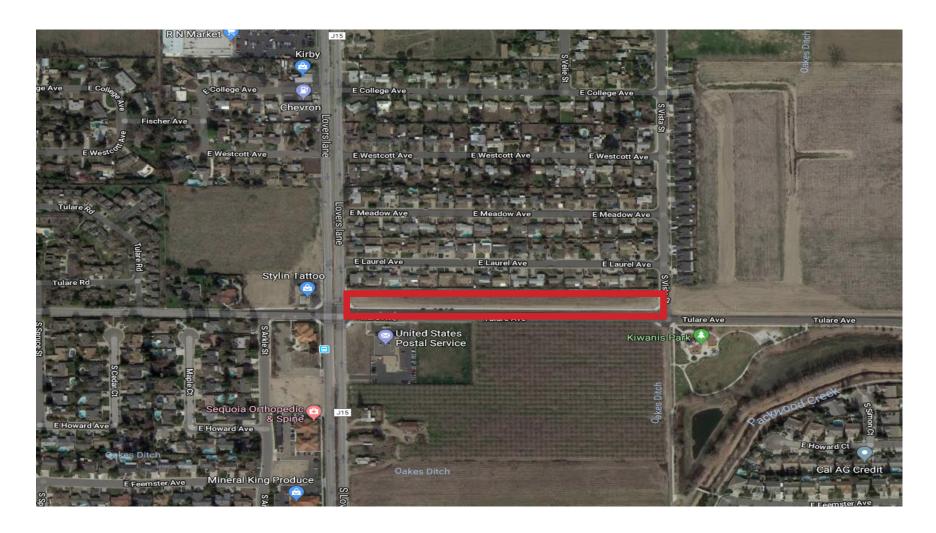

#### **LOCATION MAP**

#### PROPERTY DETAILS

Address: Corner of S Lovers Lane and Tulare Ave | Visalia, CA

**APN:** 101-013-022

Parcel Size: 2.78 +/- Acres

**Sales Price** \$795,000.00

**Included in the Sale:** Phase 1 Environmental Report

#### **Additional Comments:**

Fully entitled multi-family land available on the corner of South Lovers Lane and Tulare Ave. Site plan already drawn for the property. Minutes down the road from Highway 198, with great visibility from Lovers Lane traffic. Across the street from the US Post Office. Situated near abundant recent commercial development.