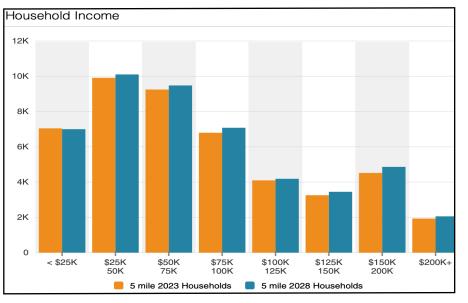

### **DEMOGRAPHICS**

| Households                       |          |        |         |
|----------------------------------|----------|--------|---------|
|                                  | 2 mile   | 5 mile | 10 mile |
| 2010 Households                  | 10,230   | 41,879 | 71,062  |
| 2023 Households                  | 11,547   | 46,816 | 80,391  |
| 2028 Household Projection        | 11,911   | 48,227 | 82,968  |
| Annual Growth 2010-2023          | 0.9%     | 0.9%   | 1.0%    |
| Annual Growth 2023-2028          | 0.6%     | 0.6%   | 0.6%    |
| Owner Occupied Households        | 7,252    | 29,050 | 51,397  |
| Renter Occupied Households       | 4,659    | 19,177 | 31,571  |
| Avg Household Size               | 2.9      | 3.1    | 3.1     |
| Avg Household Vehicles           | 2        | 2      | 2       |
| Total Specified Consumer Spendin | \$384.6M | \$1.5B | \$2.7B  |

### **DEMOGRAPHICS**