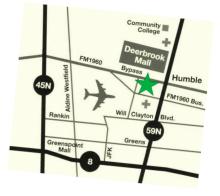

## DEERBROOK PLAZA

A Professional Office Community

deerbrookplaza.com

Two 2-story office buildings nestled in a natural wooded setting and situated at the corner of FM 1960 Bypass Rd. and Whitaker Dr., just west of Hwy 59N Convenient access to George Bush Intercontinental Airport, Memorial Herman Hospital, Kingwood Hospital, Deerbrook Mall, Lone Star College, major restaurants, hotels and conference facilities.