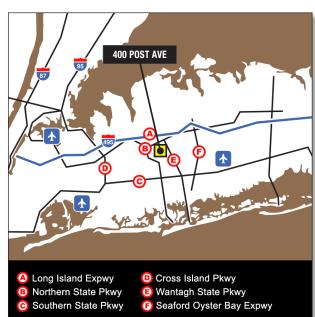

### LOCATION

- westbury, new york 11590
- central nassau county submarket

### COMMENTS

- Located in the Village shopping district, a short distance to restaurants, shops and The Space at Westbury Theater
- Conveniently located off the Northern State Parkway, Post Avenue exit. Near the Long Island Expressway, Meadowbrook and Wantagh Parkways
- In close proximity to Westbury LIRR station
- Excellent parking, including covered parking
- 24 / 7 building access