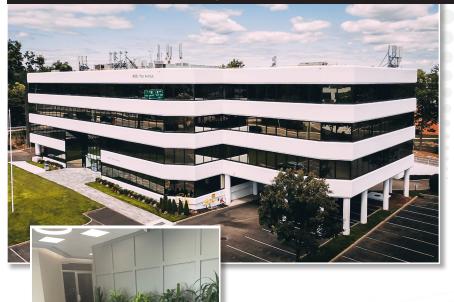

## PRIME OFFICE SPACE FOR LEASE

400 post avenue • westbury, new york

# 4 story building 60,000 square feet

### COMMENTS

- Located in the Village shopping district, a short distance to restaurants, shops and The Space at Westbury Theater
- Conveniently located off the Northern State Parkway, Post Avenue exit. Near the Long Island Expressway, Meadowbrook and Wantagh Parkways
- In close proximity to Westbury LIRR station
- Excellent parking, including covered parking
- 24 / 7 building access