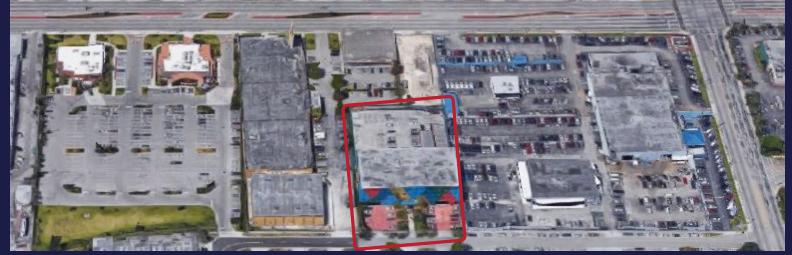

The Building is conveniently located on 47th Place and West 12th Avenue, a half block from 49th Street, the main east-west corridor in Hialeah.