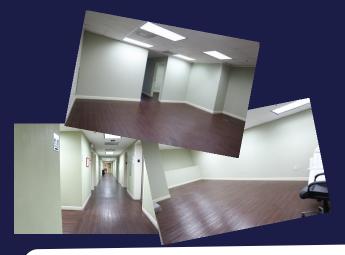

## Hialeah Office

• Located in the heart of Hialeah

Address: 1275 West 47th Place, Hialeah, FL 33012

This renovated building underwent an intense renovation, allowing itself to be considered one of the best buildings in the City of Hialeah.

The building offers approximately 60,000 square feet of new office space and 3,600 square feet of mini-storage spaces which serves as a great amenity to our tenants and non-tenants alike. The property contains ample covered parking to serve our tenants.

The Building is conveniently located on 47th Place and West 12th Avenue, a half block from 49th Street, the main east-west corridor in Hialeah.