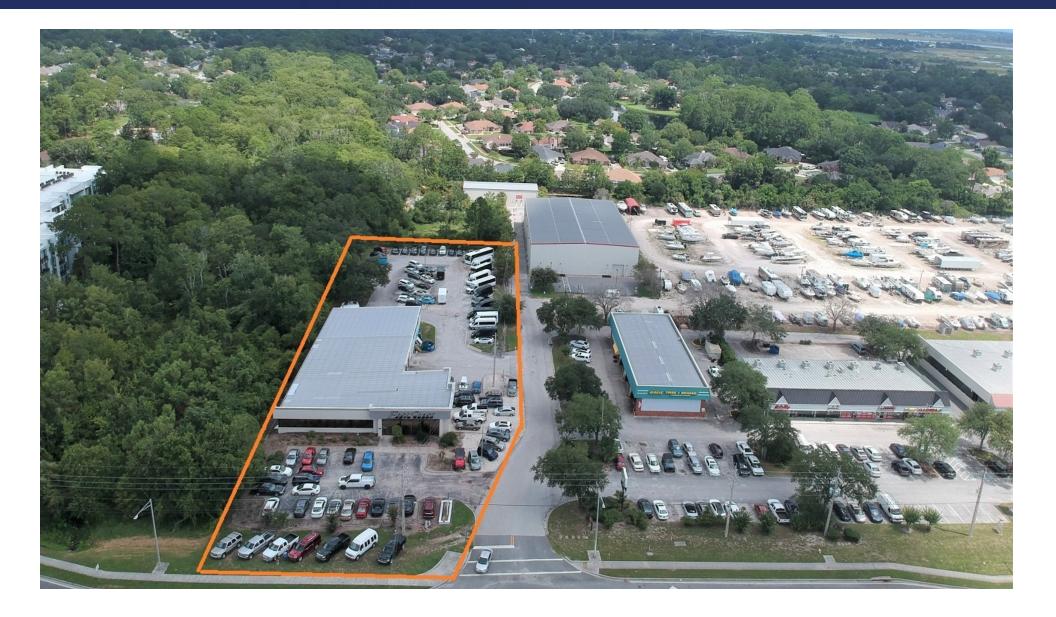

### Aerial View

### AUTOMOTIVE CENTER FOR SALE | 14125 BEACH BLVD JACKSONVILLE BEACH, FL 32250

### SVN | First Coast Commercial Real Estate Specialists | Page 5