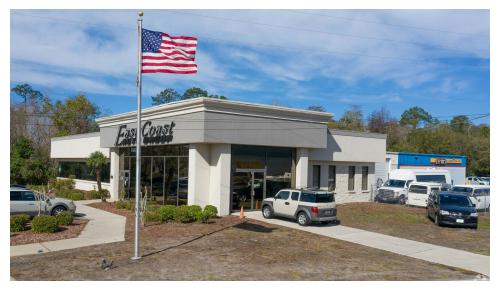

# AUTOMOTIVE CENTER FOR SALE

14125 BEACH BLVD ACKSONVILLE BEACH, FL 32250

> Colin Nicholson III, CCIM 0: 904.281.1990 chicholson@svn.com Joseph D. "Chip" Sistare III 0: 904.421.8546 csistare@svn.com

SVN | FIRST COAST COMMERCIAL REAL ESTATE SPECIALISTS | 8833 PERIMETER PARK BLVD, #703, JACKSONVILLE, FL 32216

### **PROPERTY DESCRIPTION**

SVN First Coast Commercial is pleased to offer this exceptional investment opportunity with this impressive 13,508 SF office/auto care building in the soughtafter Jacksonville Beach area. Built in 1995, the property features a versatile layout with 1 unit, offering flexibility for a range of office or office building ventures.

### **PROPERTY HIGHLIGHTS**

- - 13,508 SF office/shop building
- - 1 unit for versatile use
- - Built in 1995 with modern appeal
- Zoned PUD for flexible development
- - Prime location in Jacksonville Beach