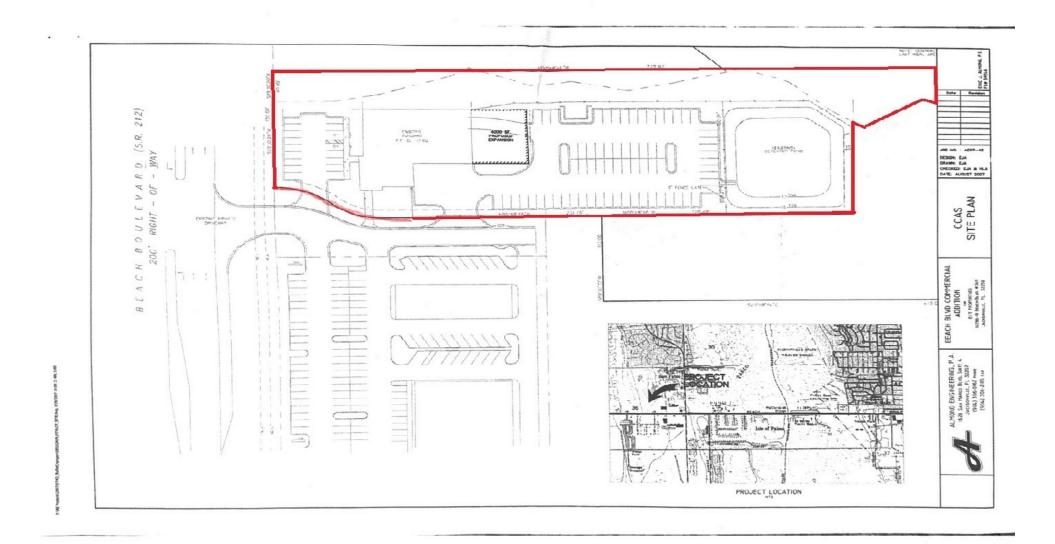

AUTOMOTIVE CENTER FOR SALE | 14125 BEACH BLVD JACKSONVILLE BEACH, FL 32250

SVN | First Coast Commercial Real Estate Specialists | Page 2

Survey

### AUTOMOTIVE CENTER FOR SALE | 14125 BEACH BLVD JACKSONVILLE BEACH, FL 32250

### SVN | First Coast Commercial Real Estate Specialists | Page 3