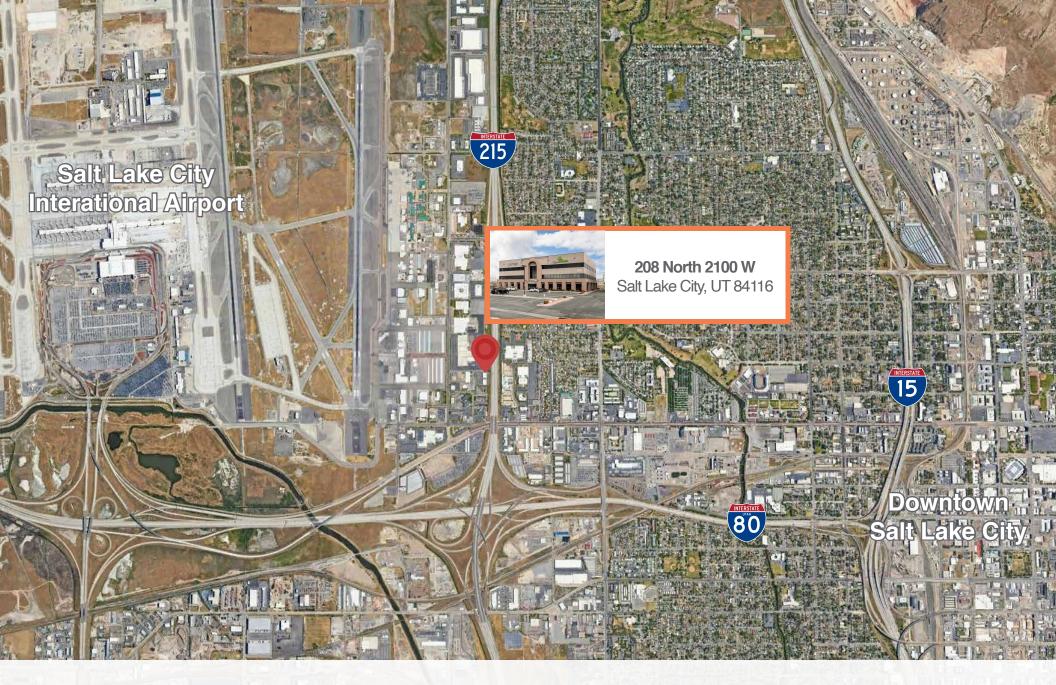

## For Lease

Steve Hooker work: 435.649.1129 cell/text: 801.509.3560

lightstreem

208

East Wing Plaza 2 208 North 2100 West Salt Lake City, Utah 84116

## **Property Highlights**

- 5,705 SF Available
- First floor lobby presence
- \$21.50/SF MG
- 3.5/1000 SF Parking Ratio
- 1-215 Freeway Visibility
- 5 Minutes from Salt Lake International Airport
- 11 minutes from Downtown Salt Lake City
- Walking distance from TRAX