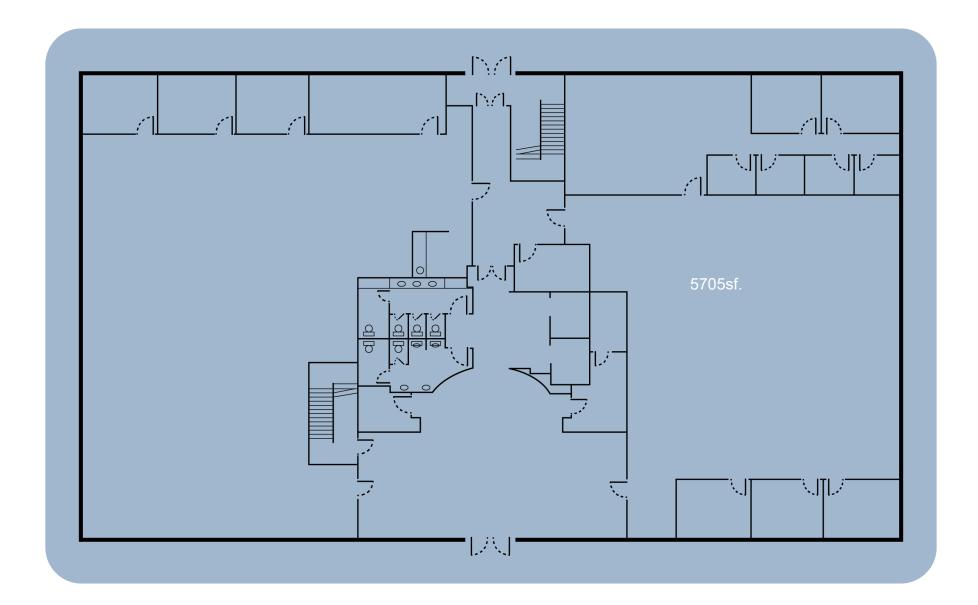

## **Property Highlights**

- 5,705 SF Available
- First floor lobby presence
- \$21.50/SF MG
- 3.5/1000 SF Parking Ratio
- 1-215 Freeway Visibility
- 5 Minutes from Salt Lake International Airport
- 11 minutes from Downtown Salt Lake City
- Walking distance from TRAX