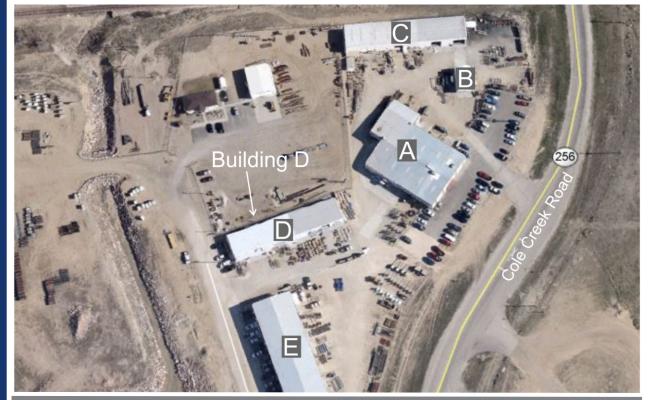

## Building D - 222 N Cole Creek Road Evansville, WY 82636

Property Address: 222 N Cole Creek Road, Evansville, WY 82636

Monthly Rent: \$4,800.00 NNN

Zoning: Light Industrial

Building Square Feet: 7,200 SF

Electric Service: 400 Amp 220 volt electric service

Heating: Co-ray Vac Overhead Heating

(3) 14' overhead doors

222 N Cole Creek Road, Building D is located approximately ½ mile north of Interstate 25 off the Hat Six interchange east of Casper. This building is 7,200 Square Feet with three overhead doors, one large office and one small office.