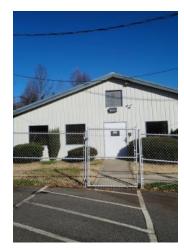

## 8808 WILKINSON BLVD

8808 Wilkinson Blvd Charlotte, NC 28214

#### PROPERTY DESCRIPTION

ALL OFFERS WELCOME. PRICE DECREASE

21.4 acres of Industrial zoned land and approximately 29,000 SF of warehouse space on busy Wilkinson Blvd. Approximately 20,000 SF is being used for current business. Industrial site located right next to Amazon Distribution center. Wilkinson Blvd access allows for both right and left ingress/egress. Site located less than 1 mile from I-485 as well as I-85. Mostly flat topography with ability for development or IOS use.

#### **PROPERTY HIGHLIGHTS**

- 5 buildings totaling approximately 29,000 SF
- 21.4 Acres
- I-1 and I-2 zoning
- Traffic Volume approximately 23,000 per TafficMetrix
- · Partially fenced in yard
- · Level Topography
- · Right/Left ingress and egress
- · Easy access to interstate and airport
- Parcel IDs: 053-211-10, 053-211-09, 053-211-08, 053-511-07, 053-211-19