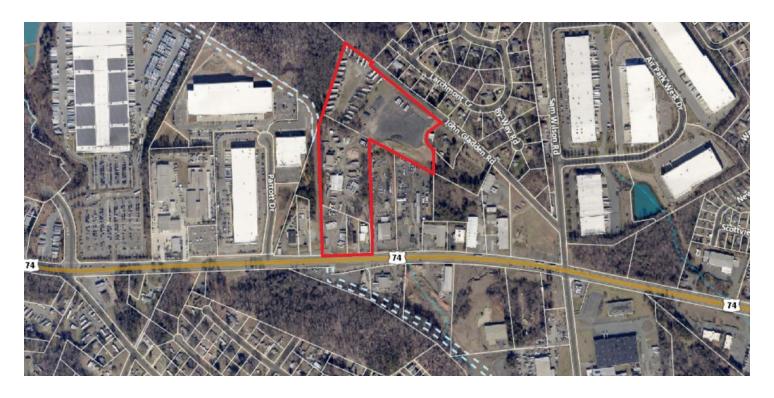

### 8808 WILKINSON BLVD

Industrial Warehouse/Land near Airport

#### PROPERTY DESCRIPTION

ALL OFFERS WELCOME. PRICE DECREASE

21.4 acres of Industrial zoned land and approximately 29,000 SF of warehouse space on busy Wilkinson Blvd. Approximately 20,000 SF is being used for current business. Industrial site located right next to Amazon Distribution center. Wilkinson Blvd access allows for both right and left ingress/egress. Site located less than 1 mile from I-485 as well as I-85. Mostly flat topography with ability for development or IOS use.

#### **PROPERTY HIGHLIGHTS**

- 5 buildings totaling approximately 29,000 SF
- 21.4 Acres
- I-1 and I-2 zoning
- Traffic Volume approximately 23,000 per TafficMetrix
- · Partially fenced in yard
- · Level Topography
- · Right/Left ingress and egress
- · Easy access to interstate and airport
- Parcel IDs: 053-211-10, 053-211-09, 053-211-08, 053-511-07, 053-211-19