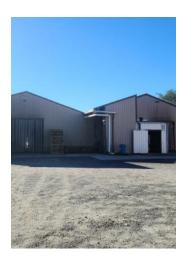

### 8808 WILKINSON BLVD

Industrial Warehouse/Land near Airport

#### PROPERTY DESCRIPTION

ALL OFFERS WELCOME. PRICE DECREASE

21.4 acres of Industrial zoned land and approximately 29,000 SF of warehouse space on busy Wilkinson Blvd. Approximately 20,000 SF is being used for current business. Industrial site located right next to Amazon Distribution center. Wilkinson Blvd access allows for both right and left ingress/egress. Site located less than 1 mile from I-485 as well as I-85. Mostly flat topography with ability for development or IOS use.

#### **PROPERTY HIGHLIGHTS**

- 5 buildings totaling approximately 29,000 SF
- 21.4 Acres
- I-1 and I-2 zoning
- Traffic Volume approximately 23,000 per TafficMetrix
- · Partially fenced in yard
- · Level Topography
- · Right/Left ingress and egress
- · Easy access to interstate and airport
- Parcel IDs: 053-211-10, 053-211-09, 053-211-08, 053-511-07, 053-211-19