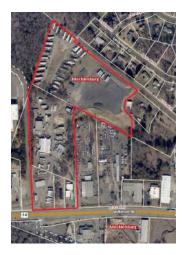

### 8808 WILKINSON BLVD

Industrial Warehouse/Land near Airport

#### PROPERTY DESCRIPTION

ALL OFFERS WELCOME. PRICE DECREASE

21.4 acres of Industrial zoned land and approximately 29,000 SF of warehouse space on busy Wilkinson Blvd. Approximately 20,000 SF is being used for current business. Industrial site located right next to Amazon Distribution center. Wilkinson Blvd access allows for both right and left ingress/egress. Site located less than 1 mile from I-485 as well as I-85. Mostly flat topography with ability for development or IOS use.

#### **PROPERTY HIGHLIGHTS**

- 5 buildings totaling approximately 29,000 SF
- 21.4 Acres
- I-1 and I-2 zoning
- Traffic Volume approximately 23,000 per TafficMetrix
- · Partially fenced in yard
- · Level Topography
- · Right/Left ingress and egress
- · Easy access to interstate and airport
- Parcel IDs: 053-211-10, 053-211-09, 053-211-08, 053-511-07, 053-211-19