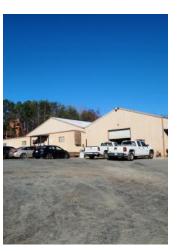

### 8808 WILKINSON BLVD

Industrial Warehouse/Land near Airport

#### PROPERTY DESCRIPTION

ALL OFFERS WELCOME. PRICE DECREASE

21.4 acres of Industrial zoned land and approximately 29,000 SF of warehouse space on busy Wilkinson Blvd. Approximately 20,000 SF is being used for current business. Industrial site located right next to Amazon Distribution center. Wilkinson Blvd access allows for both right and left ingress/egress. Site located less than 1 mile from I-485 as well as I-85. Mostly flat topography with ability for development or IOS use.

#### **PROPERTY HIGHLIGHTS**

- 5 buildings totaling approximately 29,000 SF
- 21.4 Acres
- I-1 and I-2 zoning
- Traffic Volume approximately 23,000 per TafficMetrix
- · Partially fenced in yard
- · Level Topography
- · Right/Left ingress and egress
- · Easy access to interstate and airport
- Parcel IDs: 053-211-10, 053-211-09, 053-211-08, 053-511-07, 053-211-19