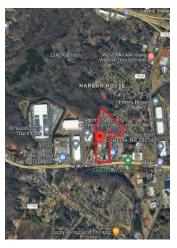

### 8808 WILKINSON BLVD

Industrial Warehouse/Land near Airport

#### PROPERTY DESCRIPTION

ALL OFFERS WELCOME. PRICE DECREASE

21.4 acres of Industrial zoned land and approximately 29,000 SF of warehouse space on busy Wilkinson Blvd. Approximately 20,000 SF is being used for current business. Industrial site located right next to Amazon Distribution center. Wilkinson Blvd access allows for both right and left ingress/egress. Site located less than 1 mile from I-485 as well as I-85. Mostly flat topography with ability for development or IOS use.

#### **PROPERTY HIGHLIGHTS**

- 5 buildings totaling approximately 29,000 SF
- 21.4 Acres
- I-1 and I-2 zoning
- Traffic Volume approximately 23,000 per TafficMetrix
- · Partially fenced in yard
- · Level Topography
- · Right/Left ingress and egress
- · Easy access to interstate and airport
- Parcel IDs: 053-211-10, 053-211-09, 053-211-08, 053-511-07, 053-211-19