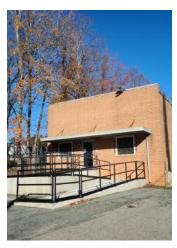

### 8808 WILKINSON BLVD

8808 Wilkinson Blvd Charlotte, NC 28214

| POPULATION           | 1 MILE    | 3 MILES   | 5 MILES   |
|----------------------|-----------|-----------|-----------|
| Total Population     | 1,491     | 21,982    | 79,762    |
| Average Age          | 38.4      | 35.7      | 35.8      |
| Average Age (Male)   | 36        | 34.8      | 34.7      |
| Average Age (Female) | 43.9      | 37.7      | 37.6      |
| HOUSEHOLDS & INCOME  | 1 MILE    | 3 MILES   | 5 MILES   |
| Total Households     | 589       | 8,122     | 30,254    |
| # of Persons per HH  | 2.5       | 2.7       | 2.6       |
| Average HH Income    | \$91,151  | \$74,382  | \$70,636  |
| Average House Value  | \$229,899 | \$204,138 | \$171.617 |

#### PROPERTY DESCRIPTION

ALL OFFERS WELCOME. PRICE DECREASE

21.4 acres of Industrial zoned land and approximately 29,000 SF of warehouse space on busy Wilkinson Blvd. Approximately 20,000 SF is being used for current business. Industrial site located right next to Amazon Distribution center. Wilkinson Blvd access allows for both right and left ingress/egress. Site located less than 1 mile from I-485 as well as I-85. Mostly flat topography with ability for development or IOS use.

#### **PROPERTY HIGHLIGHTS**

- 5 buildings totaling approximately 29,000 SF
- 21.4 Acres
- I-1 and I-2 zoning
- Traffic Volume approximately 23,000 per TafficMetrix
- · Partially fenced in yard
- · Level Topography
- · Right/Left ingress and egress
- · Easy access to interstate and airport
- Parcel IDs: 053-211-10, 053-211-09, 053-211-08, 053-511-07, 053-211-19