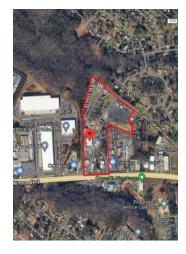

### 8808 WILKINSON BLVD

Industrial Warehouse/Land near Airport

#### PROPERTY DESCRIPTION

ALL OFFERS WELCOME. PRICE DECREASE

21.4 acres of Industrial zoned land and approximately 29,000 SF of warehouse space on busy Wilkinson Blvd. Approximately 20,000 SF is being used for current business. Industrial site located right next to Amazon Distribution center. Wilkinson Blvd access allows for both right and left ingress/egress. Site located less than 1 mile from I-485 as well as I-85. Mostly flat topography with ability for development or IOS use.

#### **PROPERTY HIGHLIGHTS**

- 5 buildings totaling approximately 29,000 SF
- 21.4 Acres
- I-1 and I-2 zoning
- Traffic Volume approximately 23,000 per TafficMetrix
- · Partially fenced in yard
- · Level Topography
- · Right/Left ingress and egress
- · Easy access to interstate and airport
- Parcel IDs: 053-211-10, 053-211-09, 053-211-08, 053-511-07, 053-211-19