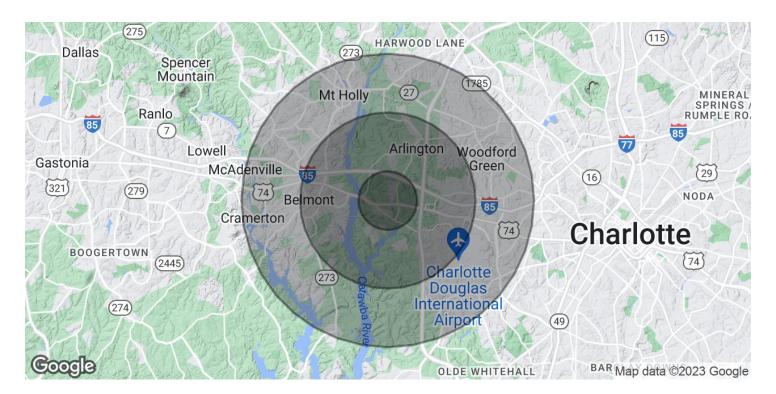

#### **OFFERING SUMMARY**

| Sale Price:       |            |          | \$17,500,000 |
|-------------------|------------|----------|--------------|
| Lot Size:         | 932,184 SF |          |              |
| DEMOGRAPHICS      | 1 MILE     | 3 MILES  | 5 MILES      |
| DEMOGRAPHICS      | IMILE      | 3 MILES  | 5 MILES      |
| Total Households  | 589        | 8,122    | 30,254       |
| Total Population  | 1,491      | 21,982   | 79,762       |
| Average HH Income | \$91,151   | \$74,382 | \$70,636     |
|                   |            |          |              |

### 8808 WILKINSON BLVD

8808 Wilkinson Blvd Charlotte, NC 28214

| POPULATION           | 1 MILE    | 3 MILES   | 5 MILES   |
|----------------------|-----------|-----------|-----------|
| Total Population     | 1,491     | 21,982    | 79,762    |
| Average Age          | 38.4      | 35.7      | 35.8      |
| Average Age (Male)   | 36        | 34.8      | 34.7      |
| Average Age (Female) | 43.9      | 37.7      | 37.6      |
| HOUSEHOLDS & INCOME  | 1 MILE    | 3 MILES   | 5 MILES   |
| Total Households     | 589       | 8,122     | 30,254    |
| # of Persons per HH  | 2.5       | 2.7       | 2.6       |
| Average HH Income    | \$91,151  | \$74,382  | \$70,636  |
| Average House Value  | \$229,899 | \$204,138 | \$171.617 |