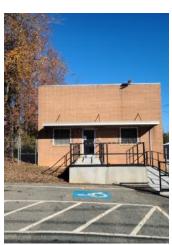

### 8808 WILKINSON BLVD

8808 Wilkinson Blvd Charlotte, NC 28214

#### PROPERTY DESCRIPTION

ALL OFFERS WELCOME. PRICE DECREASE

21.4 acres of Industrial zoned land and approximately 29,000 SF of warehouse space on busy Wilkinson Blvd. Approximately 20,000 SF is being used for current business. Industrial site located right next to Amazon Distribution center. Wilkinson Blvd access allows for both right and left ingress/egress. Site located less than 1 mile from I-485 as well as I-85. Mostly flat topography with ability for development or IOS use.

#### **PROPERTY HIGHLIGHTS**

- 5 buildings totaling approximately 29,000 SF
- 21.4 Acres
- I-1 and I-2 zoning
- Traffic Volume approximately 23,000 per TafficMetrix
- · Partially fenced in yard
- · Level Topography
- · Right/Left ingress and egress
- · Easy access to interstate and airport
- Parcel IDs: 053-211-10, 053-211-09, 053-211-08, 053-511-07, 053-211-19