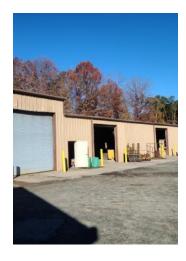

### 8808 WILKINSON BLVD

Industrial Warehouse/Land near Airport

#### PROPERTY DESCRIPTION

ALL OFFERS WELCOME. PRICE DECREASE

21.4 acres of Industrial zoned land and approximately 29,000 SF of warehouse space on busy Wilkinson Blvd. Approximately 20,000 SF is being used for current business. Industrial site located right next to Amazon Distribution center. Wilkinson Blvd access allows for both right and left ingress/egress. Site located less than 1 mile from I-485 as well as I-85. Mostly flat topography with ability for development or IOS use.

#### **PROPERTY HIGHLIGHTS**

- 5 buildings totaling approximately 29,000 SF
- 21.4 Acres
- I-1 and I-2 zoning
- Traffic Volume approximately 23,000 per TafficMetrix
- · Partially fenced in yard
- · Level Topography
- · Right/Left ingress and egress
- · Easy access to interstate and airport
- Parcel IDs: 053-211-10, 053-211-09, 053-211-08, 053-511-07, 053-211-19