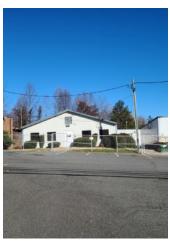

### 8808 WILKINSON BLVD

8808 Wilkinson Blvd Charlotte, NC 28214

#### PROPERTY DESCRIPTION

ALL OFFERS WELCOME. PRICE DECREASE

21.4 acres of Industrial zoned land and approximately 29,000 SF of warehouse space on busy Wilkinson Blvd. Approximately 20,000 SF is being used for current business. Industrial site located right next to Amazon Distribution center. Wilkinson Blvd access allows for both right and left ingress/egress. Site located less than 1 mile from I-485 as well as I-85. Mostly flat topography with ability for development or IOS use.

#### **PROPERTY HIGHLIGHTS**

- 5 buildings totaling approximately 29,000 SF
- 21.4 Acres
- I-1 and I-2 zoning
- Traffic Volume approximately 23,000 per TafficMetrix
- · Partially fenced in yard
- · Level Topography
- · Right/Left ingress and egress
- · Easy access to interstate and airport
- Parcel IDs: 053-211-10, 053-211-09, 053-211-08, 053-511-07, 053-211-19