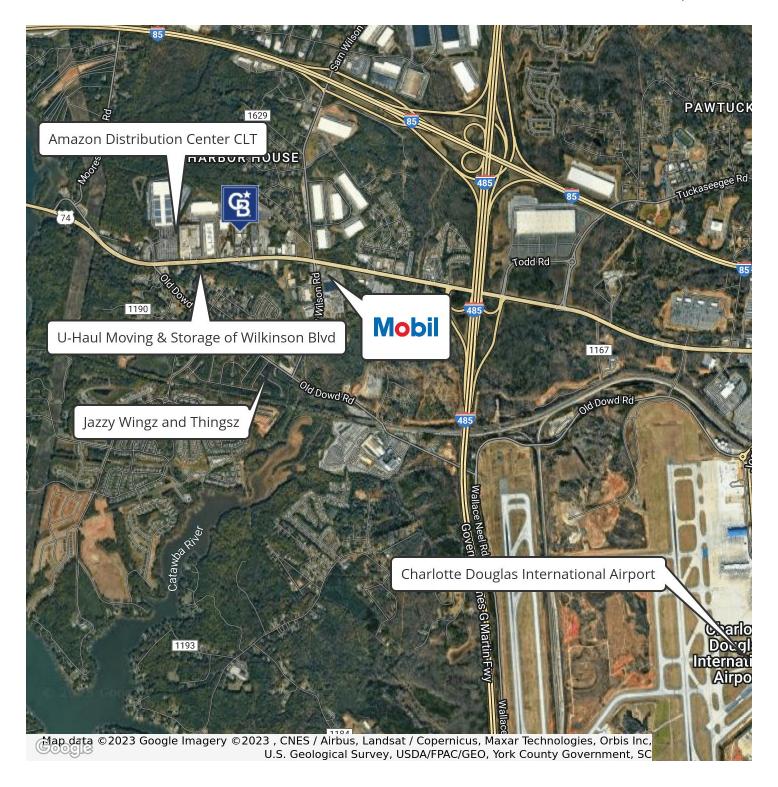

#### PROPERTY DESCRIPTION

ALL OFFERS WELCOME. PRICE DECREASE

21.4 acres of Industrial zoned land and approximately 29,000 SF of warehouse space on busy Wilkinson Blvd. Approximately 20,000 SF is being used for current business. Industrial site located right next to Amazon Distribution center. Wilkinson Blvd access allows for both right and left ingress/egress. Site located less than 1 mile from I-485 as well as I-85. Mostly flat topography with ability for development or IOS use.